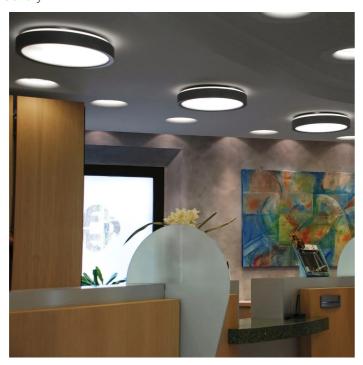

Luna

Ø 50 cm

Emiliana Martinelli

colors

 $\overline{\phantom{a}}$ 

Typology Ceiling

Utilisation Indoor

230V 21 W 2650 lm 21 W 2650 lm 21 W 2650 lm 2

diffuse light

Ceiling lamp diffused light. Painted aluminium structure. Opal white methacrylate diffuser. Superior ring in methacrylate material or aluminium. LED light source integrated. Complete with electronic driver dimmable Push/Dali.

Emergency on request

Family Luna Ceiling Typology Utilisation Indoor