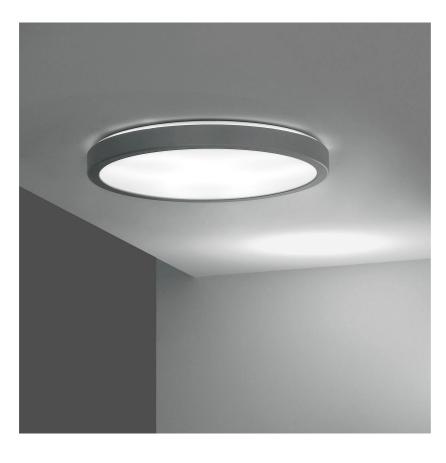

diffuse light

Ceiling lamp diffused light. Painted aluminium structure. Opal white methacrylate diffuser. Superior ring in methacrylate material or aluminium. LED light source integrated. Complete with electronic driver dimmable Push/Dali.

# Gallery