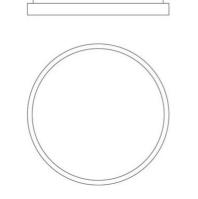

## **Dimensions**

Height 12 cm Diameter 50 cm Power supply cable 0 cm

length

Weight 5 Kg