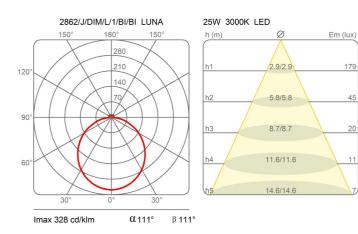

s | Е         |       |         | Energy<br>class |

Dali2 Pot. 10KΩ 0-10V

1-10V

|                | Lumen           | 2650 lm | Lumen           | 2650 lm | Lumen | 2650 lm | Lumen           |
|----------------|-----------------|---------|-----------------|---------|-------|---------|-----------------|
|                | CRI             | >80     | CRI             | >80     | CRI   | >80     | CRI             |
|                | Duration        | 50000 h | Duration        | 50000 h |       |         | Duration        |
| e power supply | CCT             | 3000 K  | CCT             | 3000 K  |       |         | CCT             |
| e power supply | Energy<br>class | F       | Energy<br>class | Е       |       |         | Energy<br>class |

# Certifications











# Photometric curves





## Colour variant code





 $\bigcirc$ 

White/orange

White/white



# Gallery