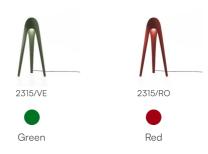

|  |
|---------------------------------------------------|-----------------------------------------|----------|---------------|--|
| <b>Dimensions</b><br>Height<br>Diameter<br>Weight | 160 cm<br>85 cm<br>10 Kg                |          |               |  |
| Materials                                         |                                         |          |               |  |
| Structure                                         | polyethylene                            | Diffuser | polycarbonate |  |
| Voltage                                           | 230V                                    |          |               |  |
|                                                   | No dimmable                             |          |               |  |





## Colour variant code





## Gallery





Accessories



**40205** Outdoor Cyborg kit pegs



**511X** 20W Bulb - E27 PAR38 - Wide



510X 20W Bulb - E27 PAR38 - Medium