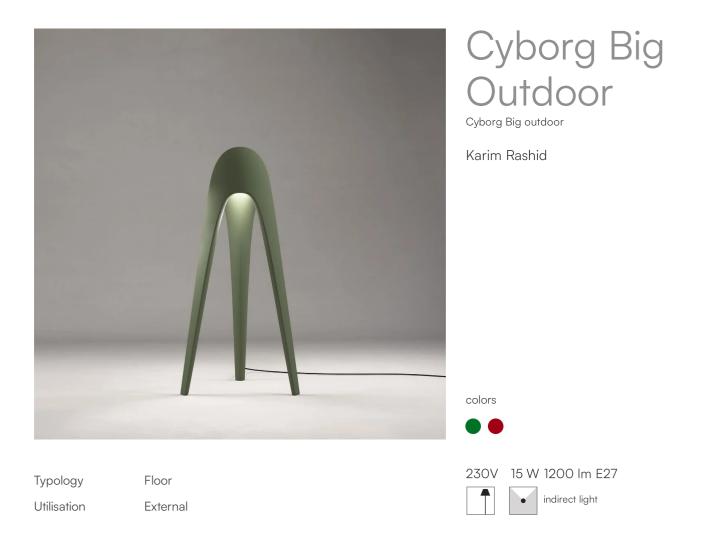

Outdoor floor lamp providing direct light. Rotomoulded polyethylene lamp body.

The coloured version of Cyborg Big is made with Geco 30, the best choice for mechanical performance. Geco 30 contains EcoAllene® that is derived from recycled polylaminates.

Available in the version with diffused light. Rotomoulded polyethylene lamp body in the colour white.

| Family<br>Typology<br>Utilisation                 | Cyborg Big outdoor<br>Floor<br>External |          |               |  |
|---------------------------------------------------|-----------------------------------------|----------|---------------|--|
| <b>Dimensions</b><br>Height<br>Diameter<br>Weight | 160 cm<br>85 cm<br>10 Kg                |          |               |  |
| Materials                                         |                                         |          |               |  |
| Structure                                         | polyethylene                            | Diffuser | polycarbonate |  |
| Voltage                                           | 230V                                    |          |               |  |
|                                                   | No dimmable                             |          |               |  |