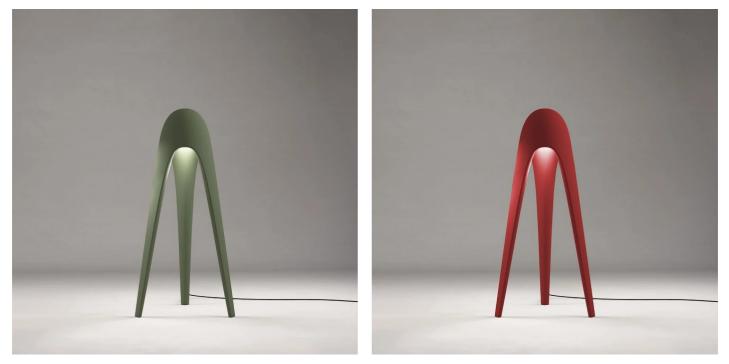

## Gallery

Accessories

**40205** Outdoor Cyborg kit pegs

**511X** 20W Bulb - E27 PAR38 - Wide

510X 20W Bulb - E27 PAR38 - Medium