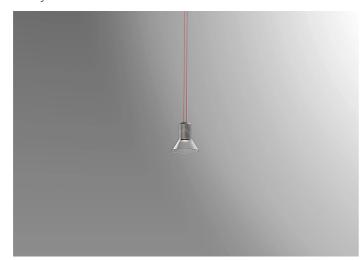

mitz

colors



Typology Pendant

Utilisation Indoor

230V 9 W 1224 lm





direct light

Two powerful LEDs can be switched to function as a direct spotlight.

The lamp body, which seems to float in the air, is connected to the base by two thin coloured power cables.

Structure made of glass and painted aluminium.

Electronic driver in the canopy.

Award





Dia Family Pendant Typology Utilisation Indoor

#### **Dimensions**

Diameter 15 cm Weight 3.5 Kg



## Materials

Structure glass aluminium Diffuser glass

Canopy aluminium

230V Watt 9 W Voltage 1224 lm Lumen Included Power unit CRI >80

Mounting Power Supply

50000 h Duration Internal CCT 2700 K Power supply Electronic power supply Energy

Ε class

#### Certifications





#### EcoLabel





### Colour variant code





# Gallery