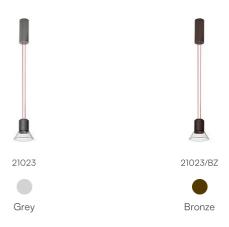

ight

Simon Schmitz

colors



Typology Pendant

Utilisation Indoor

230V 9 W 1224 lm





direct light

Two powerful LEDs can be switched to function as a direct spotlight.

The lamp body, which seems to float in the air, is connected to the base by two thin coloured power cables.

Structure made of glass and painted aluminium.

Electronic driver in the canopy.

Award





Dia Family Pendant Typology Utilisation Indoor

#### **Dimensions**

Diameter 15 cm Weight 3.5 Kg



## Materials

Structure glass aluminium Diffuser glass

Canopy aluminium

230V Watt 9 W Voltage 1224 lm Lumen Included Power unit CRI >80

Mounting Power Supply

50000 h Duration Internal CCT 2700 K Power supply Electronic power supply Energy

Ε class

#### Certifications





#### EcoLabel





### Colour variant code





# Gallery