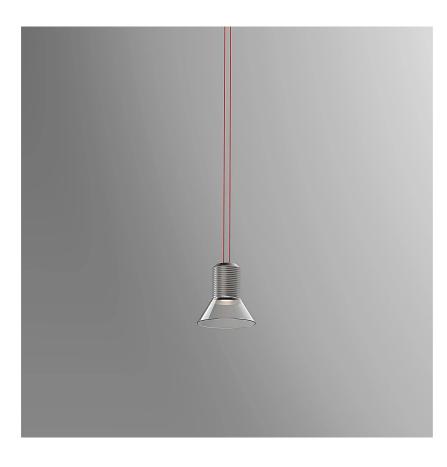

Dia

Direct light

Simon Schmitz

colors

Typology Pendant

Utilisation Indoor

230V 9 W 1224 lm

direct light

Two powerful LEDs can be switched to function as a direct spotlight.

The lamp body, which seems to float in the air, is connected to the base by two thin coloured power cables.

Structure made of glass and painted aluminium.

Electronic driver in the canopy.

Award

Dia Family Pendant Typology Utilisation Indoor