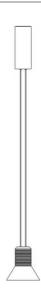

Dia

Direct light

Simon Schmitz

colors

Typology Pendant

Utilisation Indoor

230V 9 W 1224 lm

direct light

Two powerful LEDs can be switched to function as a direct spotlight.

The lamp body, which seems to float in the air, is connected to the base by two thin coloured power cables.

Structure made of glass and painted aluminium.

Electronic driver in the canopy.

Award

Dia Family Pendant Typology Utilisation Indoor

#### **Dimensions**

Diameter 15 cm Weight 3.5 Kg

## Materials

Structure glass aluminium Diffuser glass

Canopy aluminium

230V Watt 9 W Voltage 1224 lm Lumen Included Power unit CRI >80

Mounting Power Supply

50000 h Duration Internal CCT 2700 K Power supply Electronic power supply Energy