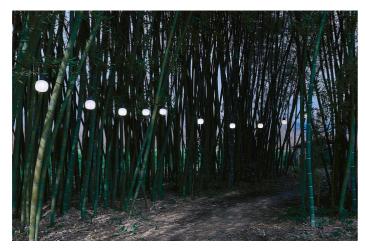

diffuse light

Chain of hanging lights for outdoor use comprised of 10 light points fixed at a distance of 100 cm one from the other on the electrical cable.

Cable length of 15 m for 10 light points.

The support is molded in resin and rubber, black, and cabled for LED bulbs. The diffusor is in rotomolded polyethylene. At the ends of the cable are 2 hooks to hang the chain.

The Kiki lamp allows illuminating a garden and open spaces in order to enjoy them also at night, creating light effects, functional corners and lighted paths, for a pleasant living experience.

Degree of protection: IP44 plug, IP65 device

# Gallery