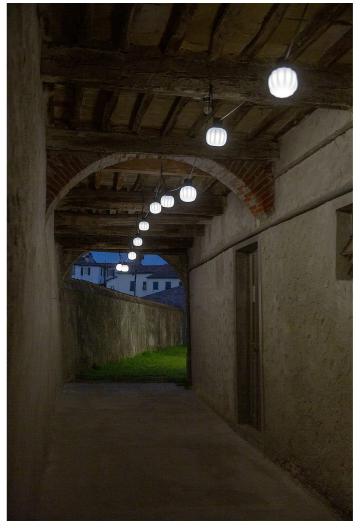

diffuse light

Chain of hanging lights for outdoor use comprised of 10 light points fixed at a distance of 100 cm one from the other on the electrical cable.

Cable length of 15 m for 10 light points.

The support is molded in resin and rubber, black, and cabled for LED bulbs. The diffusor is in rotomolded polyethylene. At the ends of the cable are 2 hooks to hang the chain.

The Kiki lamp allows illuminating a garden and open spaces in order to enjoy them also at night, creating light effects, functional corners and lighted paths, for a pleasant living experience.

Degree of protection: IP44 plug, IP65 device

# Gallery