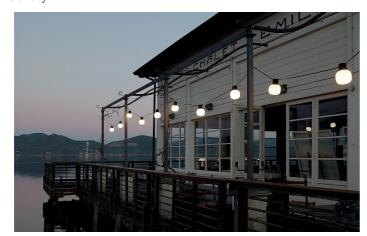

diffuse light

Chain of hanging lights for outdoor use comprised of 10 light points fixed at a distance of 100 cm one from the other on the electrical cable.

Cable length of 15 m for 10 light points.

The support is molded in resin and rubber, black, and cabled for LED bulbs. The diffusor is in rotomolded polyethylene. At the ends of the cable are 2 hooks to hang the chain.

The Kiki lamp allows illuminating a garden and open spaces in order to enjoy them also at night, creating light effects, functional corners and lighted paths, for a pleasant living experience.

Degree of protection: IP44 plug, IP65 device

# Gallery