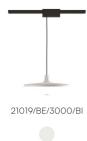

Avro

3000K - For electrified track

Studio Natural

colors

230V 36 W 5000 lm

•

direct light

•

diffuse light

Typology Tracks Pendant

Utilisation

Indoor

Direct/diffused light suspension lamp with LED source.

Painted aluminium structure.

Electronic driver inside of the binary box driver.

Multisocket equipped with three 230V schuko and two USB outlets is available as a lamp accessory. Max power 2.3KW (code 40189).

# **Dimensions**

Height 25 cm Diameter 60 cm 200 cm Power supply cable

length

# Materials

| Structure                                | aluminium               | Diffuser                                   |         | methacrylate 040 |
|------------------------------------------|-------------------------|--------------------------------------------|---------|------------------|
| Voltage Power unit Mounting Power Supply | 230V Watt Lumen CRI     | 36 W<br>5000 lm<br>>80                     |         |                  |
| Wourning Fower Supply                    | Indoor                  | Duration 50000 h CCT 3000 K Energy class E | 50000 h |                  |
| Power supply                             | Electronic power supply |                                            | 3000 K  |                  |
| Dimming                                  | No dimmable             |                                            | E       |                  |
|                                          | Optional WI-FI dimming  |                                            |         |                  |