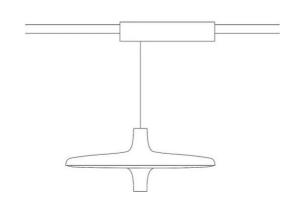

Avro

3000K - For electrified track

Studio Natural

colors

230V 36 W 5000 lm

•

direct light

•

diffuse light

Typology Tracks Pendant

Utilisation

Indoor

Direct/diffused light suspension lamp with LED source.

Painted aluminium structure.

Electronic driver inside of the binary box driver.

Multisocket equipped with three 230V schuko and two USB outlets is available as a lamp accessory. Max power 2.3KW (code 40189).

# **Dimensions**

Height 25 cm Diameter 60 cm 200 cm Power supply cable

length

# Materials

| Structure                                | aluminium               | Diffuser                                   |         | methacrylate 040 |
|------------------------------------------|-------------------------|--------------------------------------------|---------|------------------|
| Voltage Power unit Mounting Power Supply | 230V Watt Lumen CRI     | 36 W<br>5000 lm<br>>80                     |         |                  |
| Wourning Fower Supply                    | Indoor                  | Duration 50000 h CCT 3000 K Energy class E | 50000 h |                  |
| Power supply                             | Electronic power supply |                                            | 3000 K  |                  |
| Dimming                                  | No dimmable             |                                            | E       |                  |
|                                          | Optional WI-FI dimming  |                                            |         |                  |