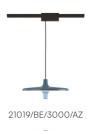

|------------------|
| Voltage Power unit Mounting Power Supply | 230V Watt Lumen CRI     | 36 W<br>5000 lm<br>>80                     |         |                  |
| Wourning Fower Supply                    | Indoor                  | Duration 50000 h CCT 3000 K Energy class E | 50000 h |                  |
| Power supply                             | Electronic power supply |                                            | 3000 K  |                  |
| Dimming                                  | No dimmable             |                                            | E       |                  |
|                                          | Optional WI-FI dimming  |                                            |         |                  |

# Certifications











# Colour variant code





Azure



White







# Accessories

# 40204.3



Frequency Radio device for button dimming



40204

WiFi device for dimming





Avro multisocket



40209

Button for Tuya