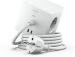

diffuse light

Typology Tracks Pendant

Utilisation

Indoor

Direct/diffused light suspension lamp with LED source.

Painted aluminium structure.

Electronic driver inside of the binary box driver.

Multisocket equipped with three 230V schuko and two USB outlets is available as a lamp accessory. Max power 2.3KW (code 40189).

# 40204.3

Frequency Radio device for button dimming

40204

WiFi device for dimming

Avro multisocket

40209

Button for Tuya