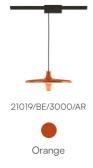

--|------------------|
| Voltage Power unit Mounting Power Supply | 230V Watt Lumen CRI     | 36 W<br>5000 lm<br>>80                     |         |                  |
| Wourning Fower Supply                    | Indoor                  | Duration 50000 h CCT 3000 K Energy class E | 50000 h |                  |
| Power supply                             | Electronic power supply |                                            | 3000 K  |                  |
| Dimming                                  | No dimmable             |                                            | E       |                  |
|                                          | Optional WI-FI dimming  |                                            |         |                  |

# Certifications











# Colour variant code





Azure



White







# Accessories

# 40204.3



Frequency Radio device for button dimming



40204

WiFi device for dimming





Avro multisocket



40209

Button for Tuya