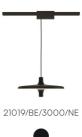

Avro

3000K - For electrified track

Studio Natural

colors

230V 36 W 5000 lm

•

direct light

•

diffuse light

Typology Tracks Pendant

Utilisation

Indoor

Direct/diffused light suspension lamp with LED source.

Painted aluminium structure.

Electronic driver inside of the binary box driver.

Multisocket equipped with three 230V schuko and two USB outlets is available as a lamp accessory. Max power 2.3KW (code 40189).

# **Dimensions**

Height 25 cm Diameter 60 cm 200 cm Power supply cable

length

# Materials

| Structure                                | aluminium               | Diffuser                                   |         | methacrylate 040 |
|------------------------------------------|-------------------------|--------------------------------------------|---------|------------------|
| Voltage Power unit Mounting Power Supply | 230V Watt Lumen CRI     | 36 W<br>5000 lm<br>>80                     |         |                  |
| Wourning Fower Supply                    | Indoor                  | Duration 50000 h CCT 3000 K Energy class E | 50000 h |                  |
| Power supply                             | Electronic power supply |                                            | 3000 K  |                  |
| Dimming                                  | No dimmable             |                                            | E       |                  |
|                                          | Optional WI-FI dimming  |                                            |         |                  |