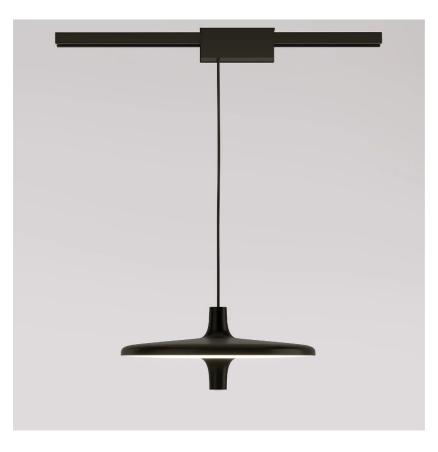

Avro

3000K - For electrified track

Studio Natural

colors

230V 36 W 5000 lm

•

direct light

•

diffuse light

Typology Tracks Pendant

Utilisation

Indoor

Direct/diffused light suspension lamp with LED source.

Painted aluminium structure.

Electronic driver inside of the binary box driver.

Multisocket equipped with three 230V schuko and two USB outlets is available as a lamp accessory. Max power 2.3KW (code 40189).

# **Dimensions**

Height 25 cm Diameter 60 cm 200 cm Power supply cable

length

# Materials

| Structure                                | aluminium               | Diffuser                                   |         | methacrylate 040 |
|------------------------------------------|-------------------------|--------------------------------------------|---------|------------------|
| Voltage Power unit Mounting Power Supply | 230V Watt Lumen CRI     | 36 W<br>5000 lm<br>>80                     |         |                  |
| Wourning Fower Supply                    | Indoor                  | Duration 50000 h CCT 3000 K Energy class E | 50000 h |                  |
| Power supply                             | Electronic power supply |                                            | 3000 K  |                  |
| Dimming                                  | No dimmable             |                                            | E       |                  |
|                                          | Optional WI-FI dimming  |                                            |         |                  |