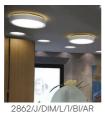

on | 6 W<br>700 lm<br>>80<br>50000 l | Watt<br>Lumen<br>CRI | 6 W<br>700 lm<br>>80 | Watt<br>Lumen<br>CRI<br>Duration | 6 W<br>700 lm<br>>80<br>50000 h |
| Power supply                                   | Electronic dimmable power supply | CCT<br>Energy                    | 3000 K                          |                      |                      | CCT<br>Energy                    | 3000 K                          |
| Dimming                                        | Push<br>Dali2                    | class                            | Е                               |                      |                      | class                            | Е                               |

## Certifications







Pot. 10KΩ 0-10V 1-10V





## Photometric curves







## Colour variant code





 $\bigcirc$ 

White/orange

White/white



# Gallery