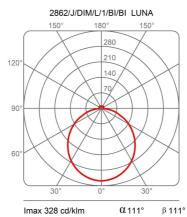

Watt<br>Lumen<br>CRI<br>Duration | 6 W<br>700 lm<br>>80<br>50000 l | Watt<br>Lumen<br>CRI | 6 W<br>700 lm<br>>80 | Watt<br>Lumen<br>CRI<br>Duration | 6 W<br>700 lm<br>>80<br>50000 h |
| Power supply                                   | Electronic dimmable power supply | CCT<br>Energy                    | 3000 K                          |                      |                      | CCT<br>Energy                    | 3000 K                          |
| Dimming                                        | Push<br>Dali2                    | class                            | Е                               |                      |                      | class                            | Е                               |

## Certifications







Pot. 10KΩ 0-10V 1-10V





## Photometric curves







## Colour variant code





 $\bigcirc$ 

White/orange

White/white



# Gallery