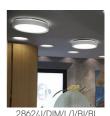

| 6 W<br>700 lm<br>>80<br>50000 l | Watt<br>Lumen<br>CRI | 6 W<br>700 lm<br>>80 | Watt<br>Lumen<br>CRI<br>Duration | 6 W<br>700 lm<br>>80<br>50000 h |
| Power supply                                   | Electronic dimmable power supply | CCT<br>Energy                    | 3000 K                          |                      |                      | CCT<br>Energy                    | 3000 K                          |
| Dimming                                        | Push<br>Dali2                    | class                            | Е                               |                      |                      | class                            | Е                               |

## Certifications







Pot. 10KΩ 0-10V 1-10V





## Photometric curves







## Colour variant code





 $\bigcirc$ 

White/orange

White/white



# Gallery