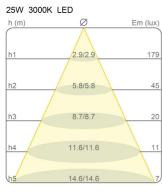

tt<br>Lumen<br>CRI<br>Duration | 6 W<br>700 lm<br>>80<br>50000 l | Watt<br>Lumen<br>CRI | 6 W<br>700 lm<br>>80 | Watt<br>Lumen<br>CRI<br>Duration | 6 W<br>700 lm<br>>80<br>50000 h |
| Power supply                                   | Electronic dimmable power supply | CCT<br>Energy                    | 3000 K                          |                      |                      | CCT<br>Energy                    | 3000 K                          |
| Dimming                                        | Push<br>Dali2                    | class                            | Е                               |                      |                      | class                            | Е                               |

## Certifications







Pot. 10KΩ 0-10V 1-10V





## Photometric curves







## Colour variant code





 $\bigcirc$ 

White/orange

White/white



# Gallery