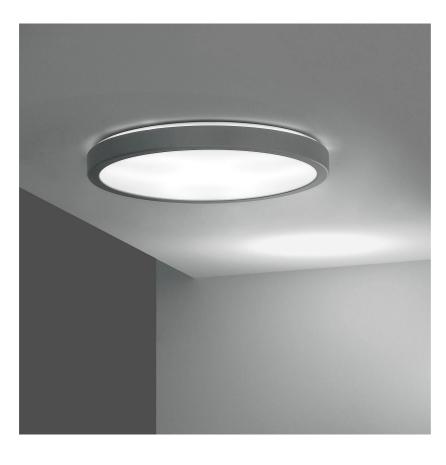

diffuse light

Ceiling lamp diffused light. Painted aluminium structure. Opal white methacrylate diffuser. Superior ring in methacrylate material or aluminium. LED light source integrated. Complete with electronic driver dimmable Push/Dali.

## **Dimensions**

Height 12 cm Diameter 50 cm Power supply cable 0 cm

length

Weight 5 Kg

# Gallery