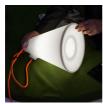

Trilly

Emiliana Martinelli

colors

Typology Pendant Floor

Utilisation External

230V 6W E27

It is an outdoor lamp, with a simple shape, a single piece made of white polyethylene in rotational moulding, it is the mate for an evening on the terrace or on the lawn of your house. You can hang it with the orange cable to the branches of a tree, you can move it easily wherever you want thanks to the ergonomic handle. If you want to replace easily the bulb you simply have to unscrew the round closing element which is placed in the lower part of the lamp. For Led bulb. Cable for external use provided by lenght 5 mts and plug. Two size.

# Gallery