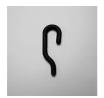

ith the orange cable to the branches of a tree, you can move it easily wherever you want thanks to the ergonomic handle. If you want to replace easily the bulb you simply have to unscrew the round closing element which is placed in the lower part of the lamp. For Led bulb. Cable for external use provided by lenght 5 mts and plug. Two size.

Degree of protection IP65 device - IP44 plug



Trilly Family

Typology Pendant Floor

Utilisation External

### **Dimensions**

Height 35 cm Diameter 27 cm Power supply cable 500 cm

length

Weight 1.75 Kg



#### Materials

Diffuser polyethylene Elementi polyethylene

Voltage 230V

Dimming No dimmable

### Certifications







### Photometric curves



20W 3000K LED





## Colour variant code



2073/J



White



# Gallery









## Accessories



30837 Hook for wall attachment Trilly