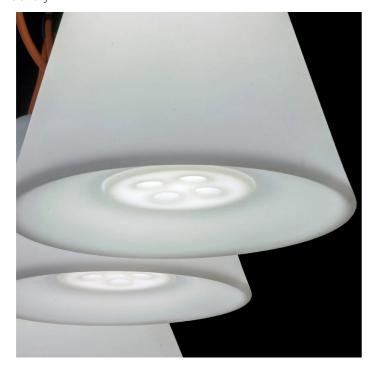

Trilly

Emiliana Martinelli

colors

Typology Pendant Floor

Utilisation External

230V 6W E27

It is an outdoor lamp, with a simple shape, a single piece made of white polyethylene in rotational moulding, it is the mate for an evening on the terrace or on the lawn of your house. You can hang it with the orange cable to the branches of a tree, you can move it easily wherever you want thanks to the ergonomic handle. If you want to replace easily the bulb you simply have to unscrew the round closing element which is placed in the lower part of the lamp. For Led bulb. Cable for external use provided by lenght 5 mts and plug. Two size.

# Gallery