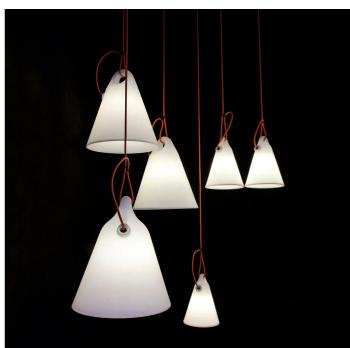

Trilly

Emiliana Martinelli

colors

Typology Pendant Floor

Utilisation External

230V 6W E27

It is an outdoor lamp, with a simple shape, a single piece made of white polyethylene in rotational moulding, it is the mate for an evening on the terrace or on the lawn of your house. You can hang it with the orange cable to the branches of a tree, you can move it easily wherever you want thanks to the ergonomic handle. If you want to replace easily the bulb you simply have to unscrew the round closing element which is placed in the lower part of the lamp. For Led bulb. Cable for external use provided by lenght 5 mts and plug. Two size.

# Gallery