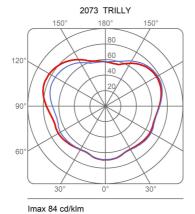

oulding, it is the mate for an evening on the terrace or on the lawn of your house. You can hang it with the orange cable to the branches of a tree, you can move it easily wherever you want thanks to the ergonomic handle. If you want to replace easily the bulb you simply have to unscrew the round closing element which is placed in the lower part of the lamp. For Led bulb. Cable for external use provided by lenght 5 mts and plug. Two size.

Degree of protection IP65 device - IP44 plug



Trilly Family

Typology Pendant Floor

Utilisation External

### **Dimensions**

Height 35 cm Diameter 27 cm Power supply cable 500 cm

length

Weight 1.75 Kg



#### Materials

Diffuser polyethylene Elementi polyethylene

Voltage 230V

Dimming No dimmable

### Certifications







### Photometric curves



20W 3000K LED





## Colour variant code



2073/J



White



# Gallery









## Accessories



30837 Hook for wall attachment Trilly