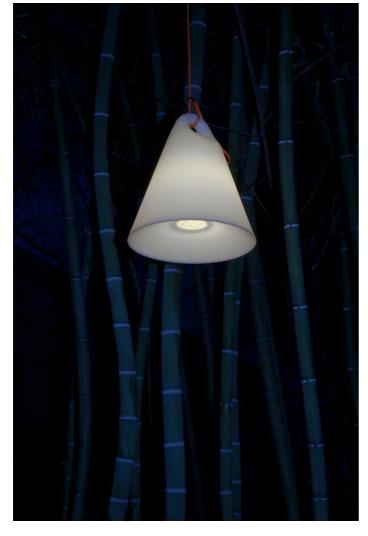

Trilly

Emiliana Martinelli

colors

Typology Pendant Floor

Utilisation External

230V 6W E27

It is an outdoor lamp, with a simple shape, a single piece made of white polyethylene in rotational moulding, it is the mate for an evening on the terrace or on the lawn of your house. You can hang it with the orange cable to the branches of a tree, you can move it easily wherever you want thanks to the ergonomic handle. If you want to replace easily the bulb you simply have to unscrew the round closing element which is placed in the lower part of the lamp. For Led bulb. Cable for external use provided by lenght 5 mts and plug. Two size.

# Gallery