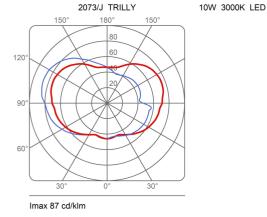

e mate for an evening on the terrace or on the lawn of your house. You can hang it with the orange cable to the branches of a tree, you can move it easily wherever you want thanks to the ergonomic handle. If you want to replace easily the bulb you simply have to unscrew the round closing element which is placed in the lower part of the lamp. For Led bulb. Cable for external use provided by lenght 5 mts and plug. Two size.

Degree of protection IP65 device - IP44 plug



Trilly Family

Typology Pendant Floor

Utilisation External

### **Dimensions**

Height 35 cm Diameter 27 cm Power supply cable 500 cm

length

Weight 1.75 Kg



#### Materials

Diffuser polyethylene Elementi polyethylene

Voltage 230V

Dimming No dimmable

### Certifications







### Photometric curves



20W 3000K LED





## Colour variant code



2073/J



White



# Gallery









## Accessories



30837 Hook for wall attachment Trilly