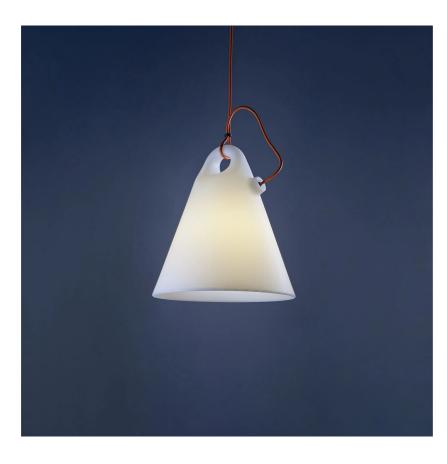

Trilly

Emiliana Martinelli

colors

Typology Pendant Floor

Utilisation External

230V 6W E27

It is an outdoor lamp, with a simple shape, a single piece made of white polyethylene in rotational moulding, it is the mate for an evening on the terrace or on the lawn of your house. You can hang it with the orange cable to the branches of a tree, you can move it easily wherever you want thanks to the ergonomic handle. If you want to replace easily the bulb you simply have to unscrew the round closing element which is placed in the lower part of the lamp. For Led bulb. Cable for external use provided by lenght 5 mts and plug. Two size.

Degree of protection IP65 device - IP44 plug

Trilly Family

Typology Pendant Floor

Utilisation External