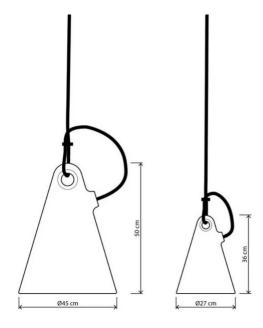

Trilly

Emiliana Martinelli

colors

Typology Pendant Floor

Utilisation External

230V 6W E27

It is an outdoor lamp, with a simple shape, a single piece made of white polyethylene in rotational moulding, it is the mate for an evening on the terrace or on the lawn of your house. You can hang it with the orange cable to the branches of a tree, you can move it easily wherever you want thanks to the ergonomic handle. If you want to replace easily the bulb you simply have to unscrew the round closing element which is placed in the lower part of the lamp. For Led bulb. Cable for external use provided by lenght 5 mts and plug. Two size.

### **Dimensions**

Height 35 cm Diameter 27 cm Power supply cable 500 cm

length

Weight 1.75 Kg