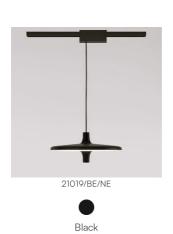

89).

As accessory, a WiFi dimming device with 3 cables that go into the canopy is available (code 40204).

As accessory, a radio frequency device for dimming the push-button (code 40204.3).

As accessory, is available a Tuya button (code 40209).

The electrified track can be purchased separately.

Award





Family Avro

Tracks Pendant Typology

Utilisation Indoor

### **Dimensions**

25 cm Height Diameter 60 cm Power supply cable 200 cm

length



### Materials

Structure aluminium Diffuser methacrylate 040

Voltage 230V Power unit Included

Mounting Power Supply

Internal

Electronic power supply Power supply Non dimmable Dimming

Optional WI-FI dimming

Watt 36 W Lumen 5000 lm CRI >80 Duration 50000 h

CCT 2700 K

Energy class

Ε

### Certifications









# Colour variant code









## Accessories

## 40204.3



Frequency Radio device for button dimming



40204

WiFi device for dimming





Avro multisocket



40209

Button for Tuya