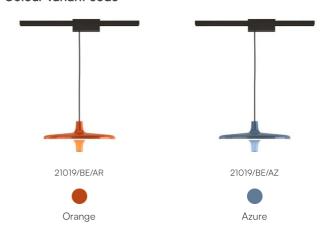

40189).

As accessory, a WiFi dimming device with 3 cables that go into the canopy is available (code 40204).

As accessory, a radio frequency device for dimming the push-button (code 40204.3).

As accessory, is available a Tuya button (code 40209).

The electrified track can be purchased separately.

Award





Family Avro

Tracks Pendant Typology

Utilisation Indoor

### **Dimensions**

25 cm Height Diameter 60 cm Power supply cable 200 cm

length



### Materials

Structure aluminium Diffuser methacrylate 040

Voltage 230V Power unit Included

Mounting Power Supply

Internal

Electronic power supply Power supply Non dimmable Dimming

Optional WI-FI dimming

Watt 36 W Lumen 5000 lm CRI >80 Duration 50000 h

CCT 2700 K

Energy class

Ε

### Certifications









# Colour variant code









## Accessories

## 40204.3



Frequency Radio device for button dimming



40204

WiFi device for dimming





Avro multisocket



40209

Button for Tuya