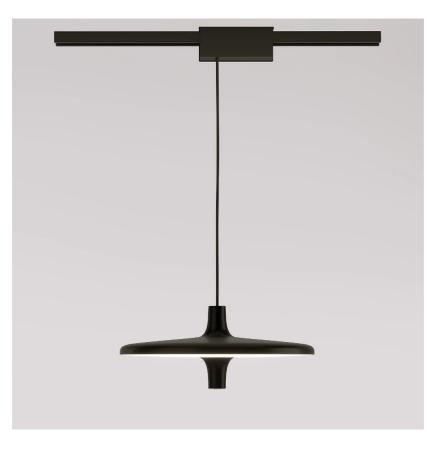

Avro

2700K - For electrified track

Studio Natural

colors

Typology Tracks Pendant

Utilisation Indoor

230V 36 W 5000 lm

dir

direct light •

diffuse light

Direct/diffused light suspension lamp with LED source.

Painted aluminium structure.

Electronic driver inside of the binary box driver.

Multisocket equipped with three 230V schuko and two USB outlets is available as a lamp accessory. Max power 2.3KW (code 40189).

The electrified track can be purchased separately.

Award

Family Avro

Tracks Pendant Typology

Utilisation Indoor

### **Dimensions**

25 cm Height Diameter 60 cm Power supply cable 200 cm

length

### Materials

Structure aluminium Diffuser methacrylate 040

Voltage 230V Power unit Included

Mounting Power Supply

Internal

Electronic power supply Power supply Non dimmable Dimming

Optional WI-FI dimming

Watt 36 W Lumen 5000 lm CRI >80 Duration 50000 h