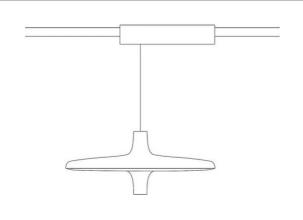

Avro

2700K - For electrified track

Studio Natural

colors

Typology Tracks Pendant

Utilisation Indoor

230V 36 W 5000 lm

dir

direct light •

diffuse light

Direct/diffused light suspension lamp with LED source.

Painted aluminium structure.

Electronic driver inside of the binary box driver.

Multisocket equipped with three 230V schuko and two USB outlets is available as a lamp accessory. Max power 2.3KW (code 40189).

The electrified track can be purchased separately.

Award

Family Avro

Tracks Pendant Typology

Utilisation Indoor

### **Dimensions**

25 cm Height Diameter 60 cm Power supply cable 200 cm

length

### Materials

Structure aluminium Diffuser methacrylate 040

Voltage 230V Power unit Included

Mounting Power Supply

Internal

Electronic power supply Power supply Non dimmable Dimming

Optional WI-FI dimming

Watt 36 W Lumen 5000 lm CRI >80 Duration 50000 h