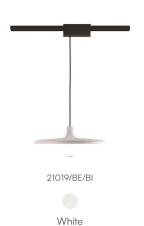

0189).

As accessory, a WiFi dimming device with 3 cables that go into the canopy is available (code 40204).

As accessory, a radio frequency device for dimming the push-button (code 40204.3).

As accessory, is available a Tuya button (code 40209).

The electrified track can be purchased separately.

Award





Family Avro

Tracks Pendant Typology

Utilisation Indoor

### **Dimensions**

25 cm Height Diameter 60 cm Power supply cable 200 cm

length



### Materials

Structure aluminium Diffuser methacrylate 040

Voltage 230V Power unit Included

Mounting Power Supply

Internal

Electronic power supply Power supply Non dimmable Dimming

Optional WI-FI dimming

Watt 36 W Lumen 5000 lm CRI >80 Duration 50000 h

CCT 2700 K

Energy class

Ε

### Certifications









# Colour variant code









## Accessories

## 40204.3



Frequency Radio device for button dimming



40204

WiFi device for dimming





Avro multisocket



40209

Button for Tuya