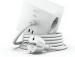

direct light •

diffuse light

Direct/diffused light suspension lamp with LED source.

Painted aluminium structure.

Electronic driver inside of the binary box driver.

Multisocket equipped with three 230V schuko and two USB outlets is available as a lamp accessory. Max power 2.3KW (code 40189).

## 40204.3

Frequency Radio device for button dimming

40204

WiFi device for dimming

Avro multisocket

40209

Button for Tuya