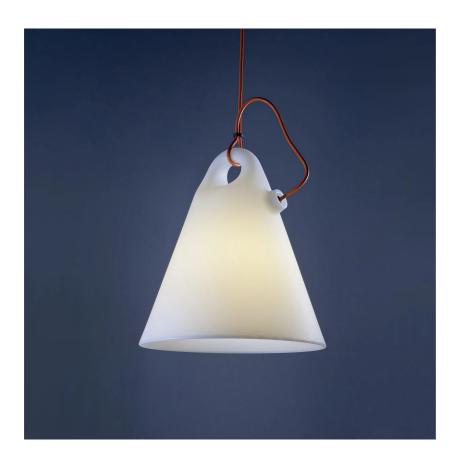

Trilly

Emiliana Martinelli

colors

Typology Pendant Floor

Utilisation External

230V 15 W E27

diffuse light

It is an outdoor lamp, with a simple shape, a single piece made of white polyethylene in rotational moulding, it is the mate for an evening on the terrace or on the lawn of your house. You can hang it with the orange cable to the branches of a tree, you can move it easily wherever you want thanks to the ergonomic handle. If you want to replace easily the bulb you simply have to unscrew the round closing element which is placed in the lower part of the lamp. For Led bulb. Cable for external use provided by lenght 5 mts and plug. Two size.