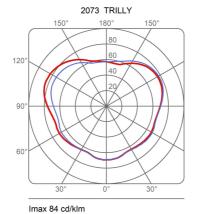

nal moulding, it is the mate for an evening on the terrace or on the lawn of your house. You can hang it with the orange cable to the branches of a tree, you can move it easily wherever you want thanks to the ergonomic handle. If you want to replace easily the bulb you simply have to unscrew the round closing element which is placed in the lower part of the lamp. For Led bulb. Cable for external use provided by lenght 5 mts and plug. Two size.

Degree of protection IP65 device - IP44 plug



Family Trilly

Typology Pendant Floor

Utilisation External

### **Dimensions**

Height 50 cm
Diameter 45 cm
Power supply cable 500 cm

length

Weight 3 Kg



#### Materials

Diffuser polyethylene Elementi polyethylene

Voltage 230V

Dimming No dimmable

### Certifications





### Photometric curves



20W 3000K LED





## Colour variant code



2073



White



# Gallery









## Accessories



30837 Hook for wall attachment Trilly