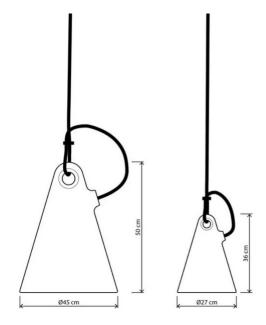

### **Dimensions**

Height 50 cm
Diameter 45 cm
Power supply cable 500 cm

length

Weight 3 Kg