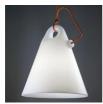

Trilly

Emiliana Martinelli

colors

Typology Pendant Floor

Utilisation External

230V 15 W E27

diffuse light

It is an outdoor lamp, with a simple shape, a single piece made of white polyethylene in rotational moulding, it is the mate for an evening on the terrace or on the lawn of your house. You can hang it with the orange cable to the branches of a tree, you can move it easily wherever you want thanks to the ergonomic handle. If you want to replace easily the bulb you simply have to unscrew the round closing element which is placed in the lower part of the lamp. For Led bulb. Cable for external use provided by lenght 5 mts and plug. Two size.

### **Dimensions**

Height 50 cm
Diameter 45 cm
Power supply cable 500 cm

length

Weight 3 Kg

#### Materials

Diffuser polyethylene Elementi polyethylene

Voltage 230V

Dimming No dimmable