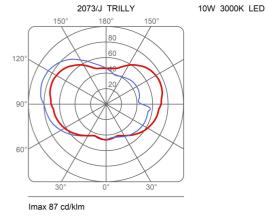

is the mate for an evening on the terrace or on the lawn of your house. You can hang it with the orange cable to the branches of a tree, you can move it easily wherever you want thanks to the ergonomic handle. If you want to replace easily the bulb you simply have to unscrew the round closing element which is placed in the lower part of the lamp. For Led bulb. Cable for external use provided by lenght 5 mts and plug. Two size.

Degree of protection IP65 device - IP44 plug



Family Trilly

Typology Pendant Floor

Utilisation External

### **Dimensions**

Height 50 cm
Diameter 45 cm
Power supply cable 500 cm

length

Weight 3 Kg



#### Materials

Diffuser polyethylene Elementi polyethylene

Voltage 230V

Dimming No dimmable

### Certifications





### Photometric curves



20W 3000K LED





## Colour variant code



2073



White



# Gallery









## Accessories



30837 Hook for wall attachment Trilly