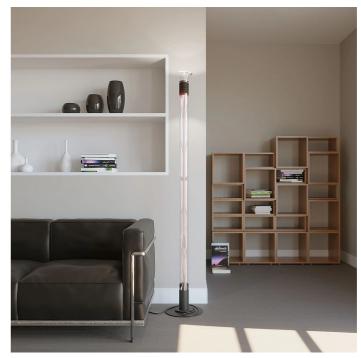

ght or both.

The lamp body, which seems to float in the air, is connected to the base by two thin coloured power cables.

Structure made of glass and painted aluminium.

Plug-in driver.

Award





Family Dia
Typology Floor
Utilisation Indoor

### **Dimensions**

Height 183 cm Diameter 29 cm

50+200 cm

Power supply cable

length

Weight 8 Kg



### Materials

Structure glass aluminium Diffuser glass
Base iron Elementi aluminium

Voltage 230V 2 X Watt 9 W

Power unit Included Lumen 1224 lm (2448 lm)

Mayorting Power Symphy CRI >80

Mounting Power Supply
Internal

Electronic power supply

CRI >80

Duration 50000 h

CCT 2700 K

Power supply Electronic power supply Energy
Non dimmable CC1 2/00 K
Energy
class E

### Certifications



## EcoLabel





### Colour variant code





# Gallery