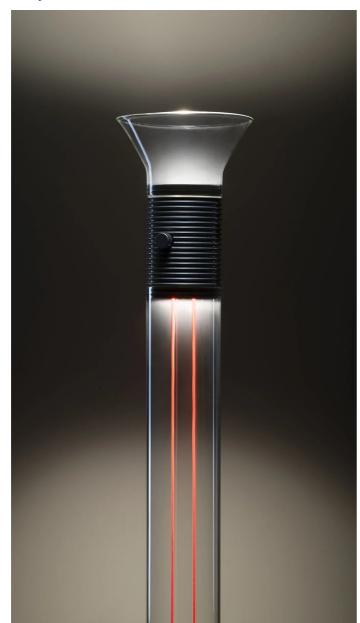

Simon Schmitz

colors

Floor Typology

Utilisation Indoor 230V 2x 9 W 1224 lm (2448lm)

direct light

indirect light

Two powerful LEDs can be switched to function as a direct or indirect spotlight or both.

The lamp body, which seems to float in the air, is connected to the base by two thin coloured power cables.

# Gallery