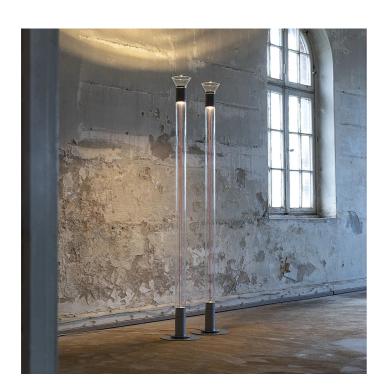

Simon Schmitz

colors

Floor Typology

Utilisation Indoor 230V 2x 9 W 1224 lm (2448lm)

direct light

indirect light

Two powerful LEDs can be switched to function as a direct or indirect spotlight or both.

The lamp body, which seems to float in the air, is connected to the base by two thin coloured power cables.

### **Dimensions**

Height 183 cm Diameter 29 cm

50+200 cm

Power supply cable

length

Weight 8 Kg

# Gallery