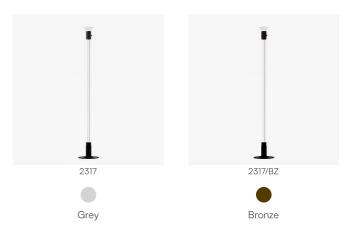

r indirect spotlight or both.

The lamp body, which seems to float in the air, is connected to the base by two thin coloured power cables.

Structure made of glass and painted aluminium.

Plug-in driver.

Award





Family Dia
Typology Floor
Utilisation Indoor

### **Dimensions**

Height 183 cm Diameter 29 cm

50+200 cm

Power supply cable

length

Weight 8 Kg



### Materials

Structure glass aluminium Diffuser glass
Base iron Elementi aluminium

Voltage 230V 2 X Watt 9 W

Power unit Included Lumen 1224 lm (2448 lm)

Mayorting Power Symphy CRI >80

Mounting Power Supply
Internal

Electronic power supply

CRI >80

Duration 50000 h

CCT 2700 K

Power supply Electronic power supply Energy
Non dimmable CC1 2/00 K
Energy
class E

### Certifications



## EcoLabel





### Colour variant code





# Gallery