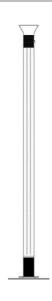

### **Dimensions**

Height 183 cm Diameter 29 cm

50+200 cm

Power supply cable

length

Weight 8 Kg