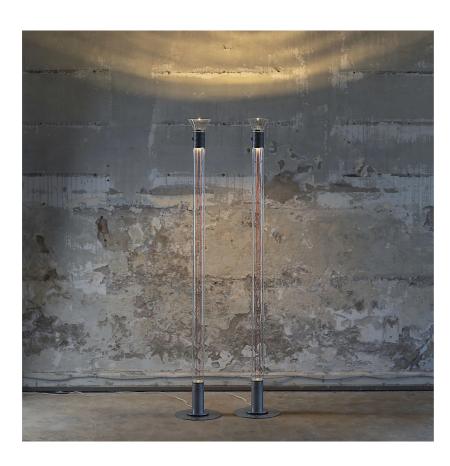

Simon Schmitz

colors

Floor Typology

Utilisation Indoor 230V 2x 9 W 1224 lm (2448lm)

direct light

indirect light

Two powerful LEDs can be switched to function as a direct or indirect spotlight or both.

The lamp body, which seems to float in the air, is connected to the base by two thin coloured power cables.

Structure made of glass and painted aluminium.

Plug-in driver.

Award

Family Dia
Typology Floor
Utilisation Indoor

### **Dimensions**

Height 183 cm Diameter 29 cm

50+200 cm

Power supply cable

length

Weight 8 Kg

### Materials

Structure glass aluminium Diffuser glass
Base iron Elementi aluminium

Voltage 230V 2 X Watt 9 W

Power unit Included Lumen 1224 lm (2448 lm)

Mayorting Power Symphy CRI >80

Mounting Power Supply
Internal

# Gallery