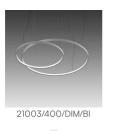

21003/160/DIM Ø 160cm composed by 3 sectors 120°

| Loop 21003/400/DIM                |                                                                                  | Data Sheet |               |               |  |
|-----------------------------------|----------------------------------------------------------------------------------|------------|---------------|---------------|--|
| Family<br>Typology<br>Utilisation | Loop<br>Pendant<br>Indoor                                                        |            |               |               |  |
| Dimensions                        |                                                                                  |            |               |               |  |
| Height<br>Diameter                | 8 cm<br>400 cm                                                                   |            |               |               |  |
| Power supply cable<br>length      | 400 cm                                                                           |            |               |               |  |
| Weight                            | 35 Kg                                                                            |            |               |               |  |
| Materials                         |                                                                                  |            |               |               |  |
| Structure                         | aluminium                                                                        | Diffuser   |               | polycarbonate |  |
| Voltage                           | 230V                                                                             | Watt       | 543 W         |               |  |
| Power unit                        | Included                                                                         | Lumen      | 49777 lm      |               |  |
| Mounting Power Supply             | /<br>External                                                                    | CRI<br>CCT | >80<br>3000 K |               |  |
| Device events                     |                                                                                  | Energy     | 0000 K        |               |  |
| Power supply<br>Dimming           | Electronic dimmable power supply<br>Push<br>Dali2<br>Pot. 10KΩ<br>0-10V<br>1-10V | class      |               |               |  |