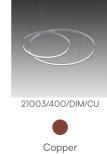

interior light emission:

21003/500/DIM Ø 500cm composed by 6 sectors 60°

21003/400/DIM Ø 400cm composed by 5 sectors 72°

21003/300/DIM Ø 300cm composed by 4 sectors 90°

21003/200/DIM Ø 200cm composed by 3 sectors 120°

21003/160/DIM Ø 160cm composed by 3 sectors 120°

| Loop 21003/400/DIM                |                                                                                  | Data Sheet |               |               |  |
|-----------------------------------|----------------------------------------------------------------------------------|------------|---------------|---------------|--|
| Family<br>Typology<br>Utilisation | Loop<br>Pendant<br>Indoor                                                        |            |               |               |  |
| Dimensions                        |                                                                                  |            |               |               |  |
| Height<br>Diameter                | 8 cm<br>400 cm                                                                   |            |               |               |  |
| Power supply cable<br>length      | 400 cm                                                                           |            |               |               |  |
| Weight                            | 35 Kg                                                                            |            |               |               |  |
| Materials                         |                                                                                  |            |               |               |  |
| Structure                         | aluminium                                                                        | Diffuser   |               | polycarbonate |  |
| Voltage                           | 230V                                                                             | Watt       | 543 W         |               |  |
| Power unit                        | Included                                                                         | Lumen      | 49777 lm      |               |  |
| Mounting Power Supply             | /<br>External                                                                    | CRI<br>CCT | >80<br>3000 K |               |  |
| Device events                     |                                                                                  | Energy     | 0000 K        |               |  |
| Power supply<br>Dimming           | Electronic dimmable power supply<br>Push<br>Dali2<br>Pot. 10KΩ<br>0-10V<br>1-10V | class      |               |               |  |

## Colour variant code

21003/400/DIM/NE