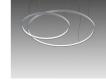

Typology Utilisation Pendant Indoor

Hanging lamp, diffused light, composed with curved sectors in painted aluminium profile. The union of those sectors offer different diameters rings, hanged by stainless steel cables. White opal polycarbonate diffuser. Integrated LED light source. Electronic dimmable Push/Dali, 0-10V e 1-10V driver inside in the canopy. Available on request 2700K, 4000K.

interior light emission:

21003/500/DIM Ø 500cm composed by 6 sectors 60°

21003/400/DIM Ø 400cm composed by 5 sectors 72°

21003/300/DIM Ø 300cm composed by 4 sectors 90°

21003/200/DIM Ø 200cm composed by 3 sectors 120°