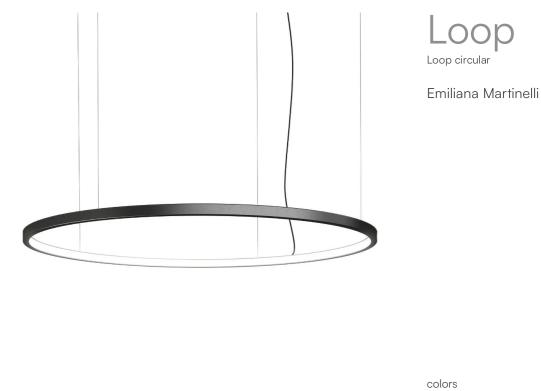

Typology Utilisation Pendant Indoor

Hanging lamp, diffused light, composed with curved sectors in painted aluminium profile. The union of those sectors offer different diameters rings, hanged by stainless steel cables. White opal polycarbonate diffuser. Integrated LED light source. Electronic dimmable Push/Dali, 0-10V e 1-10V driver inside in the canopy. Available on request 2700K, 4000K.

interior light emission:

21003/500/DIM Ø 500cm composed by 6 sectors 60°

21003/400/DIM Ø 400cm composed by 5 sectors 72°

21003/300/DIM Ø 300cm composed by 4 sectors 90°

21003/200/DIM Ø 200cm composed by 3 sectors 120°

21003/160/DIM Ø 160cm composed by 3 sectors 120°

| Loop 21003/400/DIM                |                                                                                  | Data Sheet |               |               |  |
|-----------------------------------|----------------------------------------------------------------------------------|------------|---------------|---------------|--|
| Family<br>Typology<br>Utilisation | Loop<br>Pendant<br>Indoor                                                        |            |               |               |  |
| Dimensions                        |                                                                                  |            |               |               |  |
| Height<br>Diameter                | 8 cm<br>400 cm                                                                   |            |               |               |  |
| Power supply cable<br>length      | 400 cm                                                                           |            |               |               |  |
| Weight                            | 35 Kg                                                                            |            |               |               |  |
| Materials                         |                                                                                  |            |               |               |  |
| Structure                         | aluminium                                                                        | Diffuser   |               | polycarbonate |  |
| Voltage                           | 230V                                                                             | Watt       | 543 W         |               |  |
| Power unit                        | Included                                                                         | Lumen      | 49777 lm      |               |  |
| Mounting Power Supply             | /<br>External                                                                    | CRI<br>CCT | >80<br>3000 K |               |  |
| Device events                     |                                                                                  | Energy     | 0000 K        |               |  |
| Power supply<br>Dimming           | Electronic dimmable power supply<br>Push<br>Dali2<br>Pot. 10KΩ<br>0-10V<br>1-10V | class      |               |               |  |