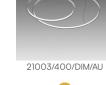

interior light emission:

21003/500/DIM Ø 500cm composed by 6 sectors 60°

21003/400/DIM Ø 400cm composed by 5 sectors 72°

21003/300/DIM Ø 300cm composed by 4 sectors 90°

21003/200/DIM Ø 200cm composed by 3 sectors 120°

21003/160/DIM Ø 160cm composed by 3 sectors 120°

| Loop 21003/400/DIM                |                                                                                  | Data Sheet |               |               |  |
|-----------------------------------|----------------------------------------------------------------------------------|------------|---------------|---------------|--|
| Family<br>Typology<br>Utilisation | Loop<br>Pendant<br>Indoor                                                        |            |               |               |  |
| Dimensions                        |                                                                                  |            |               |               |  |
| Height<br>Diameter                | 8 cm<br>400 cm                                                                   |            |               |               |  |
| Power supply cable<br>length      | 400 cm                                                                           |            |               |               |  |
| Weight                            | 35 Kg                                                                            |            |               |               |  |
| Materials                         |                                                                                  |            |               |               |  |
| Structure                         | aluminium                                                                        | Diffuser   |               | polycarbonate |  |
| Voltage                           | 230V                                                                             | Watt       | 543 W         |               |  |
| Power unit                        | Included                                                                         | Lumen      | 49777 lm      |               |  |
| Mounting Power Supply             | /<br>External                                                                    | CRI<br>CCT | >80<br>3000 K |               |  |
| Device events                     |                                                                                  | Energy     | 0000 K        |               |  |
| Power supply<br>Dimming           | Electronic dimmable power supply<br>Push<br>Dali2<br>Pot. 10KΩ<br>0-10V<br>1-10V | class      |               |               |  |