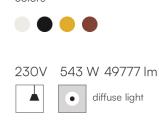

21003/160/DIM Ø 160cm composed by 3 sectors 120°

| Loop 21003/400/DIM                |                                                                                  | Data Sheet |               |               |  |
|-----------------------------------|----------------------------------------------------------------------------------|------------|---------------|---------------|--|
| Family<br>Typology<br>Utilisation | Loop<br>Pendant<br>Indoor                                                        |            |               |               |  |
| Dimensions                        |                                                                                  |            |               |               |  |
| Height<br>Diameter                | 8 cm<br>400 cm                                                                   |            |               |               |  |
| Power supply cable<br>length      | 400 cm                                                                           |            |               |               |  |
| Weight                            | 35 Kg                                                                            |            |               |               |  |
| Materials                         |                                                                                  |            |               |               |  |
| Structure                         | aluminium                                                                        | Diffuser   |               | polycarbonate |  |
| Voltage                           | 230V                                                                             | Watt       | 543 W         |               |  |
| Power unit                        | Included                                                                         | Lumen      | 49777 lm      |               |  |
| Mounting Power Supply             | /<br>External                                                                    | CRI<br>CCT | >80<br>3000 K |               |  |
| Device events                     |                                                                                  | Energy     | 0000 K        |               |  |
| Power supply<br>Dimming           | Electronic dimmable power supply<br>Push<br>Dali2<br>Pot. 10KΩ<br>0-10V<br>1-10V | class      |               |               |  |

## Colour variant code

21003/400/DIM/NE