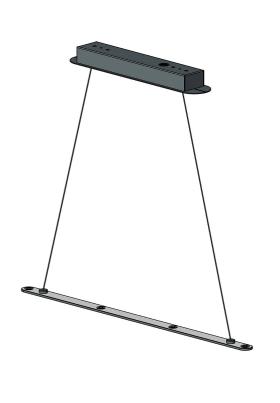

Canopy Fra Tac

colors

230V

Typology

Pendant Ceiling

Utilisation

This rectangular suspension canopy can control a four-tier arrangement of lights. An element on the horizontal is connected to cables that descend from the canopy. From this, a lighting composition of up to 5 modules can be brought down. The canopy is composed of two-colored-painted aluminum with a 70W output. It allows the light to be dimmed.