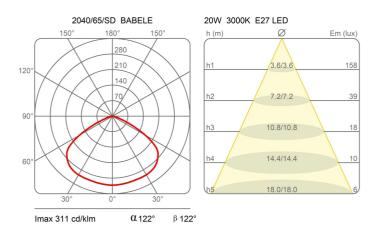

and painted externally with different shades of micaceous color, golden inside. Suspended with stell cables, produced in 3 diameters: Ø 40cm, Ø 65cm and Ø 92cm.

Designed by Marc Sadler in 2005 for Martinelli Luce, the surface of the lamp is characterized by circular ribs of different diameters arranged in almost parallel planes to describe a path: the path of man towards the infinite light and truth as opposed to the boring life. Babele has a strong personality, which attracts attention, able to fill the space.



Babele Family Pendant Typology Utilisation Indoor

# **Dimensions**

Height 37 cm Diameter 65 cm Power supply cable 400 cm

length

Weight 4.5 Kg



# Materials

Structure aluminium Canopy abs

230V Voltage

Non dimmable

Certifications





EcoLabel



#### Photometric curves





# Colour variant code



2040/65/SD



Micaceous



# Gallery