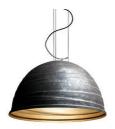

Babele

Ø 65 cm

Marc Sadler

colors

Typology Pendant

Utilisation Indoor

230V 15 W E27

diffuse light

Hanging lamp for direct light in turned aluminium and painted externally with different shades of micaceous color, golden inside. Suspended with stell cables, produced in 3 diameters: Ø 40cm, Ø 65cm and Ø 92cm.

Designed by Marc Sadler in 2005 for Martinelli Luce, the surface of the lamp is characterized by circular ribs of different diameters arranged in almost parallel planes to describe a path: the path of man towards the infinite light and truth as opposed to the boring life. Babele has a strong personality, which attracts attention, able to fill the space.

# **Dimensions**

Height 37 cm Diameter 65 cm Power supply cable 400 cm

length

Weight 4.5 Kg