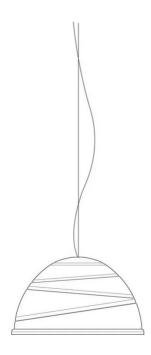

Hanging lamp for direct light in turned aluminium and painted externally with different shades of micaceous color, golden inside. Suspended with stell cables, produced in 3 diameters: Ø 40cm, Ø 65cm and Ø 92cm.

Designed by Marc Sadler in 2005 for Martinelli Luce, the surface of the lamp is characterized by circular ribs of different diameters arranged in almost parallel planes to describe a path: the path of man towards the infinite light and truth as opposed to the boring life. Babele has a strong personality, which attracts attention, able to fill the space.

# **Dimensions**

Height 37 cm Diameter 65 cm Power supply cable 400 cm

length

Weight 4.5 Kg