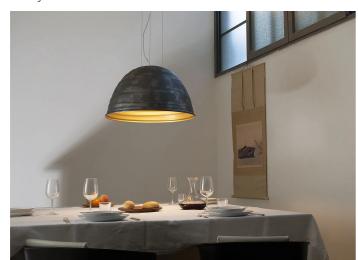

Hanging lamp for direct light in turned aluminium and painted externally with different shades of micaceous color, golden inside. Suspended with stell cables, produced in 3 diameters: Ø 40cm, Ø 65cm and Ø 92cm.

Designed by Marc Sadler in 2005 for Martinelli Luce, the surface of the lamp is characterized by circular ribs of different diameters arranged in almost parallel planes to describe a path: the path of man towards the infinite light and truth as opposed to the boring life. Babele has a strong personality, which attracts attention, able to fill the space.