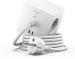

direct light

diffuse light

Direct/diffused light suspension lamp with LED source.

Painted aluminium structure.

Electronic driver inside of the binary box driver.

Multisocket equipped with three 230V schuko and two USB outlets is available as a lamp accessory. Max power 2.3KW (code 40189).

## 40204.2

Frequency Radio device for button dimming

40204.1

WiFi device for dimming

Avro multisocket

40209

Button for Tuya