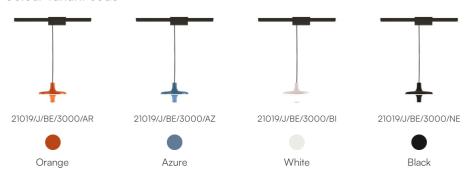

ory. Max power 2.3KW (code 40189).

As accessory, a WiFi dimming device with 3 cables that go into the canopy is available (code 40204.1).

As accessory, a radio frequency device for dimming the push-button (code 40204.2).

As accessory, is available a Tuya button (code 40209).

The electrified track can be purchased separately.

Award





Family Avro

Typology Tracks Pendant

Utilisation Indoor

### **Dimensions**

Height 25 cm
Diameter 35 cm
Power supply cable 200 cm

length



### Materials

Structure aluminium Diffuser methacrylate 040

Voltage 230V

Power unit

Mounting Power Supply

Indoor

Power supply Electronic power supply

Dimming No dimmable

Optional WI-FI dimming

16 W

3000 K

Lumen 2380 lm

CRI >80

CCT

Energy class

Watt

### Certifications







# Colour variant code





## Accessories

## 40204.2



Frequency Radio device for button dimming



40204.1

WiFi device for dimming





Avro multisocket



40209

Button for Tuya