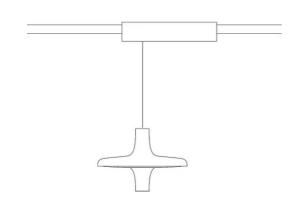

3000K - Junior for electrified track

Studio Natural

colors

Typology

Tracks Pendant

Utilisation

Indoor

230V 16 W 2380 lm

The electrified track can be purchased separately.

Award

Family Avro

Typology Tracks Pendant

Utilisation Indoor

### **Dimensions**

Height 25 cm
Diameter 35 cm
Power supply cable 200 cm

length