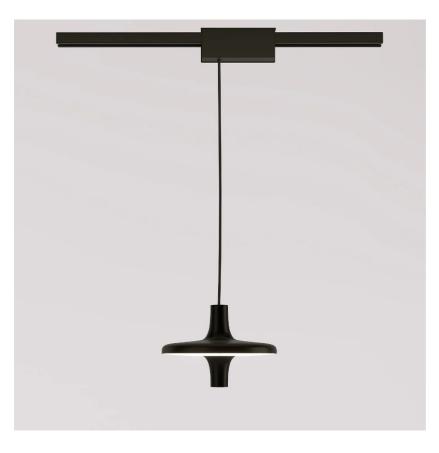

3000K - Junior for electrified track

Studio Natural

colors

Typology

Tracks Pendant

Utilisation

Indoor

230V 16 W 2380 lm

direct light

diffuse light

Direct/diffused light suspension lamp with LED source.

Painted aluminium structure.

Electronic driver inside of the binary box driver.

Multisocket equipped with three 230V schuko and two USB outlets is available as a lamp accessory. Max power 2.3KW (code 40189).

The electrified track can be purchased separately.

Award

Family Avro

Typology Tracks Pendant

Utilisation Indoor

### **Dimensions**

Height 25 cm
Diameter 35 cm
Power supply cable 200 cm

length