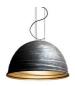

Babele

Ø 65 cm

Marc Sadler

colors

Typology Pendant

Utilisation Indoor

230V 15 W E27

diffuse light

Hanging lamp for direct light in turned aluminium and painted externally with different shades of micaceous color, golden inside. Suspended with stell cables, produced in 3 diameters: Ø 40cm, Ø 65cm and Ø 92cm.

Designed by Marc Sadler in 2005 for Martinelli Luce, the surface of the lamp is characterized by circular ribs of different diameters arranged in almost parallel planes to describe a path: the path of man towards the infinite light and truth as opposed to the boring life. Babele has a strong personality, which attracts attention, able to fill the space.