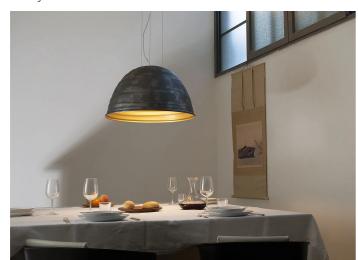

Hanging lamp for direct light in turned aluminium and painted externally with different shades of micaceous color, golden inside. Suspended with stell cables, produced in 3 diameters: Ø 40cm, Ø 65cm and Ø 92cm.

Designed by Marc Sadler in 2005 for Martinelli Luce, the surface of the lamp is characterized by circular ribs of different diameters arranged in almost parallel planes to describe a path: the path of man towards the infinite light and truth as opposed to the boring life. Babele has a strong personality, which attracts attention, able to fill the space.

## **Dimensions**

Height 37 cm Diameter 65 cm Power supply cable 400 cm

length

Weight 4.5 Kg