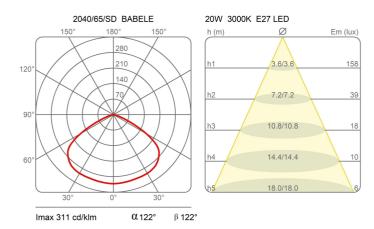

d painted externally with different shades of micaceous color, golden inside. Suspended with stell cables, produced in 3 diameters: Ø 40cm, Ø 65cm and Ø 92cm.

Designed by Marc Sadler in 2005 for Martinelli Luce, the surface of the lamp is characterized by circular ribs of different diameters arranged in almost parallel planes to describe a path: the path of man towards the infinite light and truth as opposed to the boring life. Babele has a strong personality, which attracts attention, able to fill the space.



Babele Family Pendant Typology Utilisation Indoor

## **Dimensions**

Height 37 cm Diameter 65 cm Power supply cable 400 cm

length

Weight 4.5 Kg



## Materials

Structure aluminium Canopy abs

230V Voltage

No dimmable Dimming

## Certifications









## Photometric curves





## Colour variant code



2040/65/SD



Micaceous



# Gallery