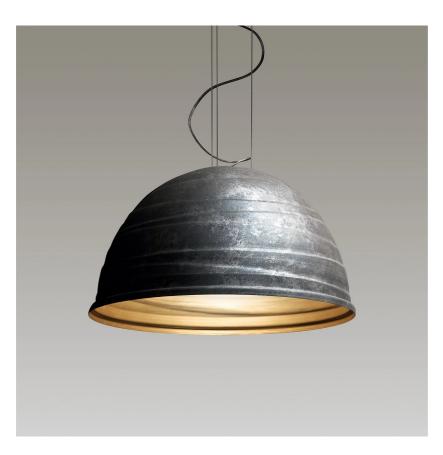

Hanging lamp for direct light in turned aluminium and painted externally with different shades of micaceous color, golden inside. Suspended with stell cables, produced in 3 diameters: Ø 40cm, Ø 65cm and Ø 92cm.

Designed by Marc Sadler in 2005 for Martinelli Luce, the surface of the lamp is characterized by circular ribs of different diameters arranged in almost parallel planes to describe a path: the path of man towards the infinite light and truth as opposed to the boring life. Babele has a strong personality, which attracts attention, able to fill the space.

## **Dimensions**

Height 37 cm Diameter 65 cm Power supply cable 400 cm

length

Weight 4.5 Kg