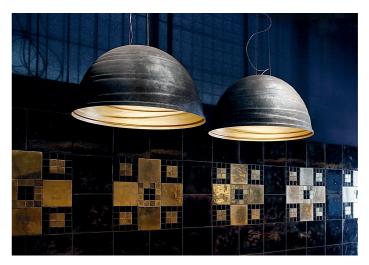

Hanging lamp for direct light in turned aluminium and painted externally with different shades of micaceous color, golden inside. Suspended with stell cables, produced in 3 diameters: Ø 40cm, Ø 65cm and Ø 92cm.

Designed by Marc Sadler in 2005 for Martinelli Luce, the surface of the lamp is characterized by circular ribs of different diameters arranged in almost parallel planes to describe a path: the path of man towards the infinite light and truth as opposed to the boring life. Babele has a strong personality, which attracts attention, able to fill the space.