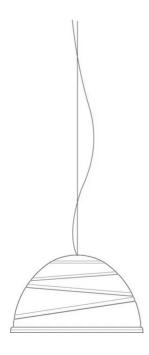

Designed by Marc Sadler in 2005 for Martinelli Luce, the surface of the lamp is characterized by circular ribs of different diameters arranged in almost parallel planes to describe a path: the path of man towards the infinite light and truth as opposed to the boring life. Babele has a strong personality, which attracts attention, able to fill the space.

## **Dimensions**

Height 37 cm Diameter 65 cm Power supply cable 400 cm

length

Weight 4.5 Kg