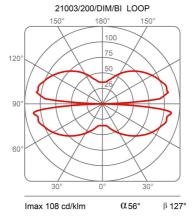

ectronic dimmable Push/Dali, O-10V e 1-10V driver inside in the canopy. Available on request 2700K, 4000K.

interior light emission:

21003/500/DIM Ø 500cm composed by 6 sectors 60°

21003/400/DIM Ø 400cm composed by 5 sectors 72°

21003/300/DIM Ø 300cm composed by 4 sectors 90°

21003/200/DIM Ø 200cm composed by 3 sectors 120°

21003/160/DIM Ø 160cm composed by 3 sectors 120°



Family Loop
Typology Pendant
Utilisation Indoor



### **Dimensions**

Diameter 200 cm Weight 18 Kg



### Materials

Structure aluminium Diffuser polycarbonate 271.2 W 230V Watt Voltage Lumen 24868 lm Included Power unit CRI >80 Mounting Power Supply CCT 3000 K External Energy Power supply Electronic dimmable power supply class Dimming Push Dali2 Pot. 10KΩ 0-10V

# Certifications











# Photometric curves



214W 3000K LED

1-10V



# Colour variant code



White



Black





Pearl Gold

Copper