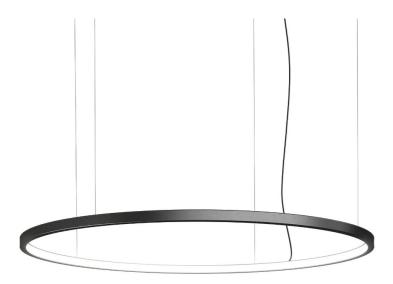

Loop

Loop circular

Emiliana Martinelli

colors

230V 271.2 W 24868 lm

Typology Pendant
Utilisation Indoor

Hanging lamp, diffused light, composed with curved sectors in painted aluminium profile. The union of those sectors offer different diameters rings, hanged by stainless steel cables. White opal polycarbonate diffuser. Integrated LED light source. Electronic dimmable Push/Dali, O-10V e 1-10V driver inside in the canopy. Available on request 2700K, 4000K.

interior light emission:

21003/500/DIM Ø 500cm composed by 6 sectors 60°

21003/400/DIM Ø 400cm composed by 5 sectors 72°

21003/300/DIM Ø 300cm composed by 4 sectors 90°

21003/200/DIM Ø 200cm composed by 3 sectors 120°

### **Dimensions**

Diameter 200 cm Weight 18 Kg