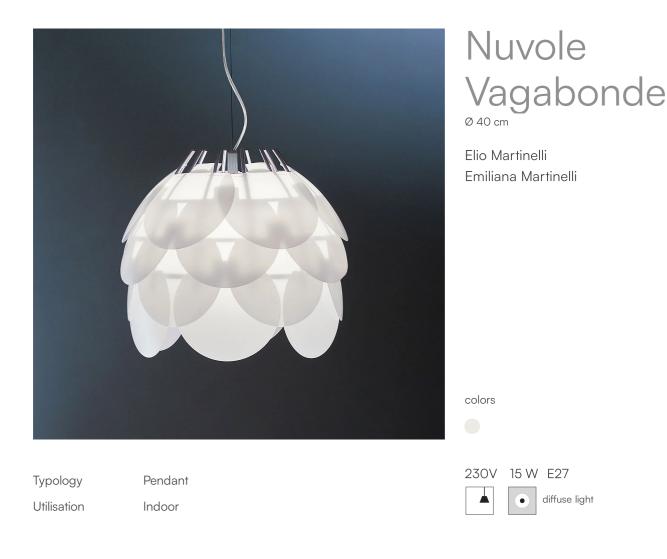

Hanging lamp for diffused light, painted metal structure suspended with steel cable, diffuser consists of elements in opal white polycarbonate superimposed. For Led bulb. Available also in 80 cm and 110 cm diameter.

The design inspiration comes from willing to propose in internal the lightness of a cloud where the light is filtered in a game of light and shadows created by the overlapping of diffusion elements and where the dream finds its origin and the space to appear and disappear again.

| Family                           | Nuvole Vagabonde           | 1                                         |   |
|----------------------------------|----------------------------|-------------------------------------------|---|
| Typology                         | Pendant                    |                                           |   |
| Utilisation                      | Indoor                     |                                           |   |
| Dimensions                       |                            |                                           |   |
| Height                           | 40 cm                      |                                           |   |
| Diameter                         | 40 cm                      |                                           |   |
| Power supply cable<br>length     | 400 cm                     |                                           |   |
| Weight                           | 3.5 Kg                     |                                           |   |
|                                  |                            |                                           |   |
|                                  |                            |                                           |   |
| Materials                        |                            |                                           |   |
| <b>Materials</b><br>Structure    | polycarbonate              | Diffuser polycarbonat                     | e |
| Structure                        | polycarbonate<br>aluminium | Diffuser polycarbonat<br>Canopy aluminium | e |
| Structure<br>Elementi            |                            |                                           | e |
|                                  | aluminium                  |                                           | e |
| Structure<br>Elementi<br>Voltage | aluminium<br>230V          |                                           | e |