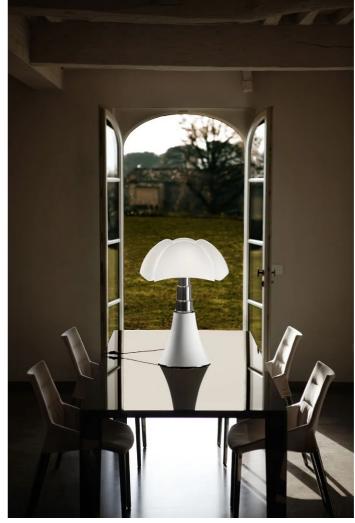

Designed in 1965 by Gae Aulenti for Martinelli Luce, the lamp is made with innovative techniques for the diffuser in methacrylate for the time in which it was designed. The shape of conic base grows in the height through the ribs of the diffuser as the wings of a bat. Resting on a table or standing on floor this lamp features with its expressive power any type of environment.

# Gallery