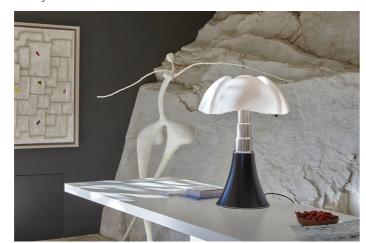

Designed in 1965 by Gae Aulenti for Martinelli Luce, the lamp is made with innovative techniques for the diffuser in methacrylate for the time in which it was designed. The shape of conic base grows in the height through the ribs of the diffuser as the wings of a bat. Resting on a table or standing on floor this lamp features with its expressive power any type of environment.

# Gallery