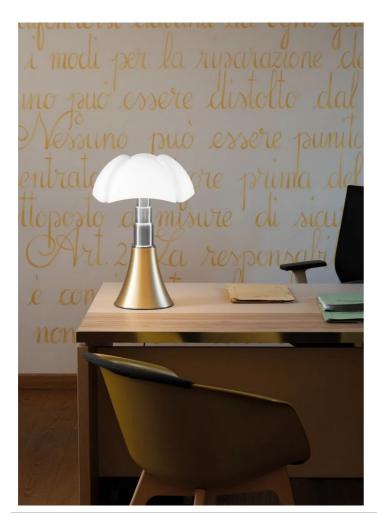

Designed in 1965 by Gae Aulenti for Martinelli Luce, the lamp is made with innovative techniques for the diffuser in methacrylate for the time in which it was designed. The shape of conic base grows in the height through the ribs of the diffuser as the wings of a bat. Resting on a table or standing on floor this lamp features with its expressive power any type of environment.

# Gallery