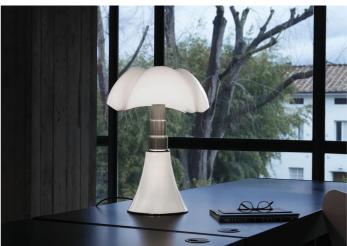

Designed in 1965 by Gae Aulenti for Martinelli Luce, the lamp is made with innovative techniques for the diffuser in methacrylate for the time in which it was designed. The shape of conic base grows in the height through the ribs of the diffuser as the wings of a bat. Resting on a table or standing on floor this lamp features with its expressive power any type of environment.

# Gallery