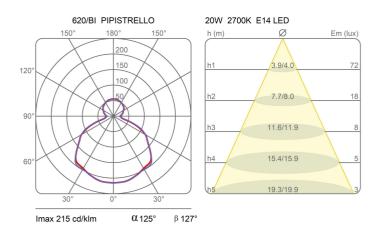

Gae Aulenti for Martinelli Luce, the lamp is made with innovative techniques for the diffuser in methacrylate for the time in which it was designed. The shape of conic base grows in the height through the ribs of the diffuser as the wings of a bat. Resting on a table or standing on floor this lamp features with its expressive power any type of environment.



Pipistrello Family Table Floor Typology Utilisation Indoor

#### **Dimensions**

Height 70 - 86 cm Diameter 55 cm 45+200 cm

Power supply cable

length

Weight 8.8 Kg





### Materials

Structure aluminium brass stainless steel Diffuser methacrylate 040

Base iron

Voltage 230V 4 X Watt 4.5 W E14

470 lm (1880 lm) Lumen Non dimmable

CRI >80 25000 h Duration CCT 2700 K Energy

F class

# Certifications





#### Photometric curves





# Colour variant code



Brown



White





Green





# Gallery