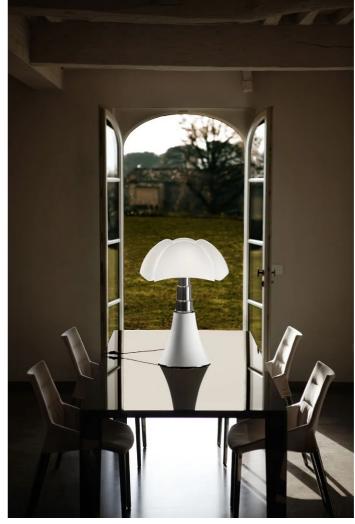

te for the time in which it was designed. The shape of conic base grows in the height through the ribs of the diffuser as the wings of a bat. Resting on a table or standing on floor this lamp features with its expressive power any type of environment.



Pipistrello Family Typology Table Floor Utilisation Indoor

#### **Dimensions**

Height 70 - 86 cm Diameter 55 cm 45+200 cm

Power supply cable

length

Weight 10 Kg





# Materials

Structure aluminium brass copper stainless steeDiffuser methacrylate 040

Base iron

Voltage 230V 4 X Watt 18 W E14

470 lm (1880 lm) Lumen Dimming No dimmable

CRI >80 25000 h Duration CCT 2700 K Energy

F class

# Certifications





### Photometric curves





# Colour variant code



Brown



White





Black



Green





Pipistrello 620



# Gallery