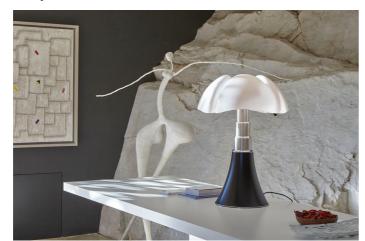

late for the time in which it was designed. The shape of conic base grows in the height through the ribs of the diffuser as the wings of a bat. Resting on a table or standing on floor this lamp features with its expressive power any type of environment.



Pipistrello Family Typology Table Floor Utilisation Indoor

#### **Dimensions**

Height 70 - 86 cm Diameter 55 cm 45+200 cm

Power supply cable

length

Weight 10 Kg





# Materials

Structure aluminium brass copper stainless steeDiffuser methacrylate 040

Base iron

Voltage 230V 4 X Watt 18 W E14

470 lm (1880 lm) Lumen Dimming No dimmable

CRI >80 25000 h Duration CCT 2700 K Energy

F class

# Certifications





### Photometric curves





# Colour variant code



Brown



White





Black



Green





Pipistrello 620



# Gallery