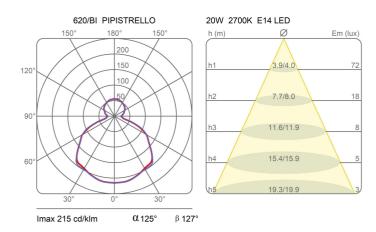

lenti for Martinelli Luce, the lamp is made with innovative techniques for the diffuser in methacrylate for the time in which it was designed. The shape of conic base grows in the height through the ribs of the diffuser as the wings of a bat. Resting on a table or standing on floor this lamp features with its expressive power any type of environment.



Pipistrello Family Typology Table Floor Utilisation Indoor

#### **Dimensions**

Height 70 - 86 cm Diameter 55 cm 45+200 cm

Power supply cable

length

Weight 10 Kg





# Materials

Structure aluminium brass copper stainless steeDiffuser methacrylate 040

Base iron

Voltage 230V 4 X Watt 18 W E14

470 lm (1880 lm) Lumen Dimming No dimmable

CRI >80 25000 h Duration CCT 2700 K Energy

F class

# Certifications





### Photometric curves





# Colour variant code



Brown



White





Black



Green





Pipistrello 620



# Gallery