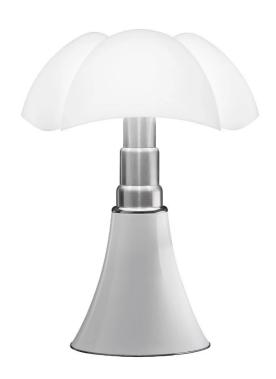

# Pipistrello

with light lamp

Gae Aulenti

colors

230V 4x 18 W 470 lm (1880lm) E14

diffuse light

Typology Table Floor
Utilisation Indoor

Table or standing lamp with diffused light, adjustable height. Glazed stainless steel telescope. White opal methacrylate diffuser. Structure and knob in aluminum lacquered in the new agave green /VE color and in the brass satin /OT finish color. Also available in aluminum lacquered in the series-production colors: dark brown /MA, white /BI, purple red /RO, glossy black /NE and titanium /TI. Led bulbs included.

Designed in 1965 by Gae Aulenti for Martinelli Luce, the lamp is made with innovative techniques for the diffuser in methacrylate for the time in which it was designed. The shape of conic base grows in the height through the ribs of the diffuser as the wings of a bat. Resting on a table or standing on floor this lamp features with its expressive power any type of environment.