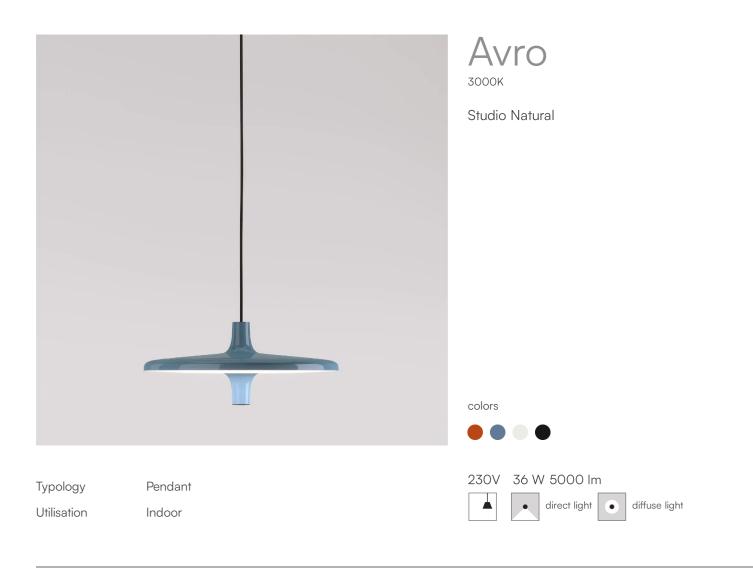

| Avro 21019/DIM/3000         |                                            | Data Sheet      |                |                  |
|-----------------------------|--------------------------------------------|-----------------|----------------|------------------|
| amily                       | Avro                                       |                 |                |                  |
| ypology<br>Jtilisation      | Pendant<br>Indoor                          |                 |                |                  |
| Dimensions                  |                                            |                 |                |                  |
| leight                      | 25 cm                                      |                 |                |                  |
| Diameter                    | 60 cm                                      |                 |                |                  |
| Power supply cable<br>ength | 200 cm                                     |                 |                |                  |
| Veight                      | 3.5 Kg                                     |                 |                |                  |
| Naterials                   |                                            |                 |                |                  |
| Structure                   | aluminium                                  | Diffuser        |                | methacrylate 040 |
| Canopy                      | aluminium                                  |                 |                |                  |
| /oltage                     | 230V                                       | Watt            | 36 W           |                  |
| Power unit                  | Included                                   | Lumen           | 5000 lm        |                  |
| Nounting Power Supply       | Indoor                                     | CRI<br>Duration | >80<br>50000 h |                  |
| Power supply                | Electronic dimmable power supply           | CCT             | 3000 K         |                  |
| Dimming                     | Dimmable 5 wires<br>Optional WI-FI dimming | Energy<br>class | E              |                  |

## Colour variant code

Black

Orange

Azure

White

Gallery

Accessories