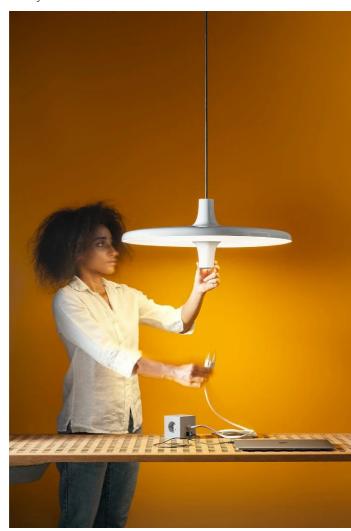

Direct/diffused light suspension lamp with dimmable LED source. Painted aluminium structure. Dimmable electronic driver inside the canopy.

Multisocket equipped with three 230V schuko and two USB outlets is available as a lamp accessory. Max power 2.3KW (code 40189).

As accessory, a WiFi dimming device with 3 cables that go into the canopy is available (code 40204).

As accessory, a radio frequency device for dimming the push-button (code 40204.3).

As accessory, is available a Tuya button (code 40209).