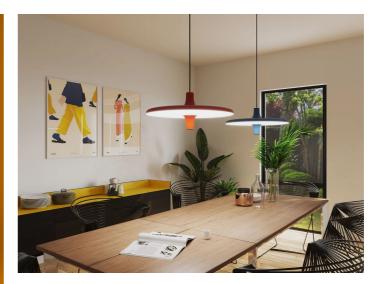

|                |                  |
| /oltage                     | 230V                                       | Watt            | 36 W           |                  |
| Power unit                  | Included                                   | Lumen           | 5000 lm        |                  |
| Nounting Power Supply       | Indoor                                     | CRI<br>Duration | >80<br>50000 h |                  |
| Power supply                | Electronic dimmable power supply           | CCT             | 3000 K         |                  |
| Dimming                     | Dimmable 5 wires<br>Optional WI-FI dimming | Energy<br>class | E              |                  |





## Photometric curves



## Colour variant code









Black

Orange

Azure

White



Gallery











Accessories



## **40204.3** Frequency Radio device for button dimming



**40204** WiFi device for dimming



**40189** Avro multisocket



**40209** Button for Tuya