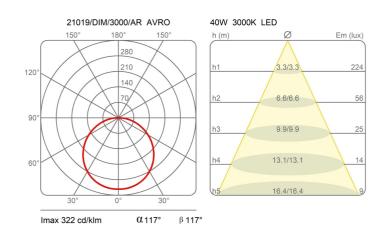

| aluminium                                  |                 |                |                  |
| /oltage                     | 230V                                       | Watt            | 36 W           |                  |
| Power unit                  | Included                                   | Lumen           | 5000 lm        |                  |
| Nounting Power Supply       | Indoor                                     | CRI<br>Duration | >80<br>50000 h |                  |
| Power supply                | Electronic dimmable power supply           | CCT             | 3000 K         |                  |
| Dimming                     | Dimmable 5 wires<br>Optional WI-FI dimming | Energy<br>class | E              |                  |





## Photometric curves



## Colour variant code









Black

Orange

Azure

White



Gallery











Accessories



## **40204.3** Frequency Radio device for button dimming



**40204** WiFi device for dimming



**40189** Avro multisocket



**40209** Button for Tuya