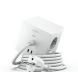

Direct/diffused light suspension lamp with dimmable LED source. Painted aluminium structure. Dimmable electronic driver inside the canopy.

Multisocket equipped with three 230V schuko and two USB outlets is available as a lamp accessory. Max power 2.3KW (code 40189).

## **40204.3** Frequency Radio device for button dimming

**40204** WiFi device for dimming

**40189** Avro multisocket

**40209** Button for Tuya