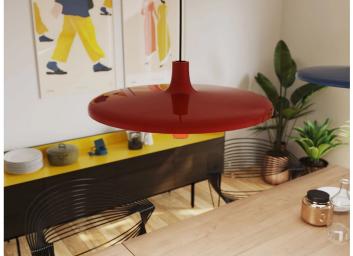

|                  |
| /oltage                     | 230V                                       | Watt            | 36 W           |                  |
| Power unit                  | Included                                   | Lumen           | 5000 lm        |                  |
| Nounting Power Supply       | Indoor                                     | CRI<br>Duration | >80<br>50000 h |                  |
| Power supply                | Electronic dimmable power supply           | CCT             | 3000 K         |                  |
| Dimming                     | Dimmable 5 wires<br>Optional WI-FI dimming | Energy<br>class | E              |                  |





## Photometric curves



## Colour variant code









Black

Orange

Azure

White



Gallery











Accessories



## **40204.3** Frequency Radio device for button dimming



**40204** WiFi device for dimming



**40189** Avro multisocket



**40209** Button for Tuya