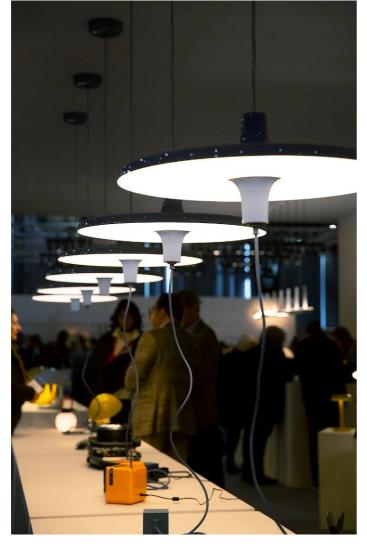

Direct/diffused light suspension lamp with dimmable LED source. Painted aluminium structure. Dimmable electronic driver inside the canopy.

Multisocket equipped with three 230V schuko and two USB outlets is available as a lamp accessory. Max power 2.3KW (code 40189).

As accessory, a WiFi dimming device with 3 cables that go into the canopy is available (code 40204).

As accessory, a radio frequency device for dimming the push-button (code 40204.3).

As accessory, is available a Tuya button (code 40209).