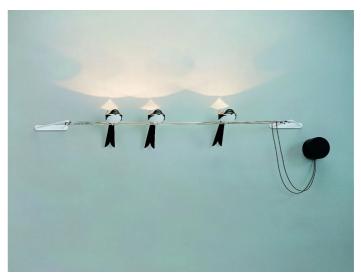

Wall lamp composed by two chromed conductors fixed to two support in painted metal, to fix the wall and by three swallows in painted aluminium, which can be positioned on two conductors. For Led bulbs (included). Complete of electronic driver 230/12V inside the wall stud in white lacquered aluminium.

Le Rondini Family Wall Typology Utilisation Indoor