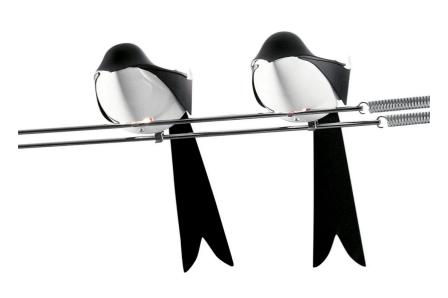

Wall lamp composed by two chromed conductors fixed to two support in painted metal, to fix the wall and by three swallows in painted aluminium, which can be positioned on two conductors. For Led bulbs (included). Complete of electronic driver 230/12V inside the wall stud in white lacquered aluminium.

## **Dimensions**

Profondità 28 cm Lunghezza 162 cm Power supply cable 0 cm

length

Weight 2 Kg

#### Materials

Structure brass Elementi ironaluminium

Canopy iron

230V 3 X Watt 3 W Voltage

Lumen 350 lm (1050 lm) Included Power unit

Mounting Power Supply 25000 h External Duration

CCT 3000 K Power supply Electronic power supply