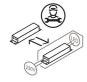

Wall lamp composed by two chromed conductors fixed to two support in painted metal, to fix the wall and by three swallows in painted aluminium, which can be positioned on two conductors. For Led bulbs (included). Complete of electronic driver 230/12V inside the wall stud in white lacquered aluminium.

## **Dimensions**

Profondità 28 cm Lunghezza 162 cm Power supply cable 0 cm

length

Weight 2 Kg