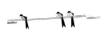

Wall lamp composed by two chromed conductors fixed to two support in painted metal, to fix the wall and by three swallows in painted aluminium, which can be positioned on two conductors. For Led bulbs (included). Complete of electronic driver 230/12V inside the wall stud in white lacquered aluminium.

## **Dimensions**

Profondità 28 cm Lunghezza 162 cm Power supply cable 0 cm

length

Weight 2 Kg