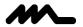

Wall lamp composed by two chromed conductors fixed to two support in painted metal, to fix the wall and by three swallows in painted aluminium, which can be positioned on two conductors. For Led bulbs (included). Complete of electronic driver 230/12V inside the wall stud in white lacquered aluminium.

## **Dimensions**

Profondità 28 cm Lunghezza 162 cm Power supply cable 0 cm

length

Weight 2 Kg

#### Materials

Structure brass Elementi ironaluminium

Canopy iron

230V 3 X Watt 3 W Voltage

Lumen 350 lm (1050 lm) Included Power unit

Mounting Power Supply 25000 h External Duration

CCT 3000 K Power supply Electronic power supply