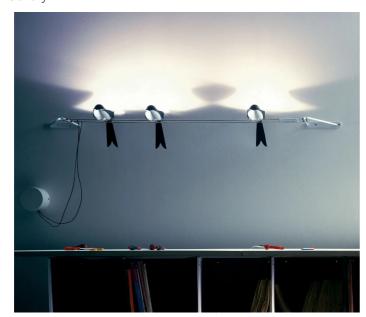

Wall lamp composed by two chromed conductors fixed to two support in painted metal, to fix the wall and by three swallows in painted aluminium, which can be positioned on two conductors. For Led bulbs (included). Complete of electronic driver 230/12V inside the wall stud in white lacquered aluminium.

## **Dimensions**

Profondità 28 cm Lunghezza 162 cm Power supply cable 0 cm

length

Weight 2 Kg