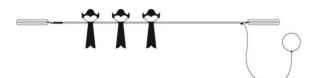

Wall lamp composed by two chromed conductors fixed to two support in painted metal, to fix the wall and by three swallows in painted aluminium, which can be positioned on two conductors. For Led bulbs (included). Complete of electronic driver 230/12V inside the wall stud in white lacquered aluminium.

## **Dimensions**

Profondità 28 cm Lunghezza 162 cm Power supply cable 0 cm

length

Weight 2 Kg