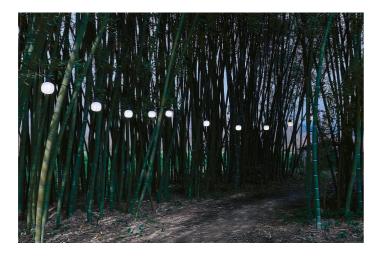

Chain of hanging lights for outdoor use comprised of 10 light points fixed at a distance of 100 cm one from the other on the electrical cable.

Cable length of 15 m for 10 light points.

The support is molded in resin and rubber, black, and cabled for LED bulbs. The diffusor is in rotomolded polyethylene. At the ends of the cable are 2 hooks to hang the chain.

The Kiki lamp allows illuminating a garden and open spaces in order to enjoy them also at night, creating light effects, functional corners and lighted paths, for a pleasant living experience. Degree of protection: IP44 plug, IP65 device