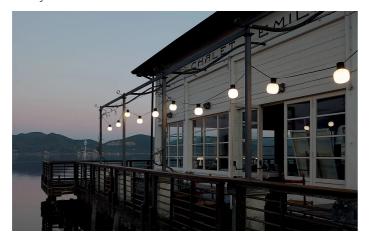

Chain of hanging lights for outdoor use comprised of 10 light points fixed at a distance of 100 cm one from the other on the electrical cable.

Cable length of 15 m for 10 light points.

The support is molded in resin and rubber, black, and cabled for LED bulbs. The diffusor is in rotomolded polyethylene. At the ends of the cable are 2 hooks to hang the chain.

The Kiki lamp allows illuminating a garden and open spaces in order to enjoy them also at night, creating light effects, functional corners and lighted paths, for a pleasant living experience. Degree of protection: IP44 plug, IP65 device