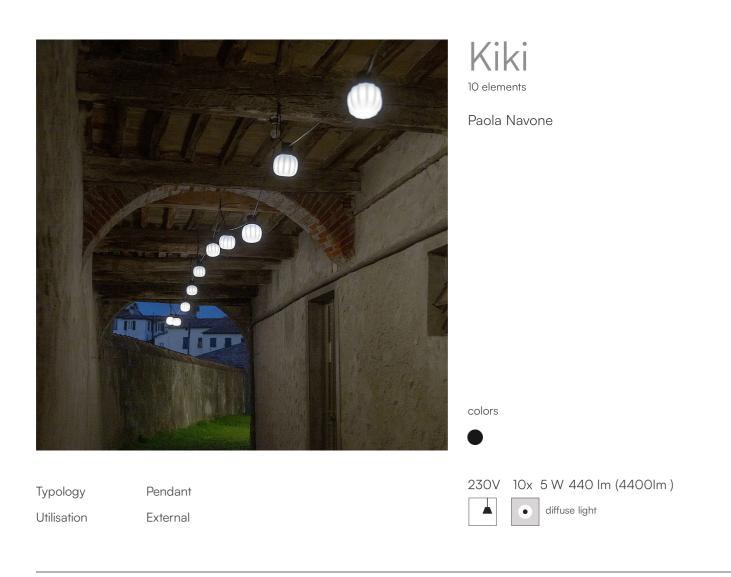

Chain of hanging lights for outdoor use comprised of 10 light points fixed at a distance of 100 cm one from the other on the electrical cable.

Cable length of 15 m for 10 light points.

The support is molded in resin and rubber, black, and cabled for LED bulbs. The diffusor is in rotomolded polyethylene. At the ends of the cable are 2 hooks to hang the chain.

The Kiki lamp allows illuminating a garden and open spaces in order to enjoy them also at night, creating light effects, functional corners and lighted paths, for a pleasant living experience. Degree of protection: IP44 plug, IP65 device