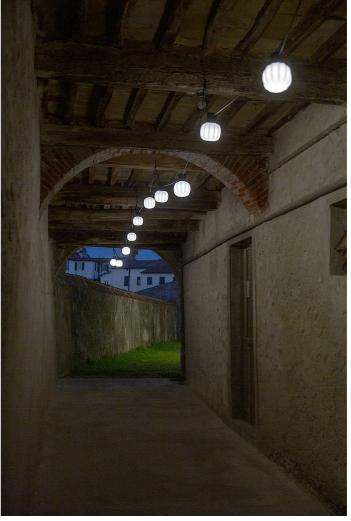

Chain of hanging lights for outdoor use comprised of 10 light points fixed at a distance of 100 cm one from the other on the electrical cable.

Cable length of 15 m for 10 light points.

The support is molded in resin and rubber, black, and cabled for LED bulbs. The diffusor is in rotomolded polyethylene. At the ends of the cable are 2 hooks to hang the chain.

The Kiki lamp allows illuminating a garden and open spaces in order to enjoy them also at night, creating light effects, functional corners and lighted paths, for a pleasant living experience. Degree of protection: IP44 plug, IP65 device