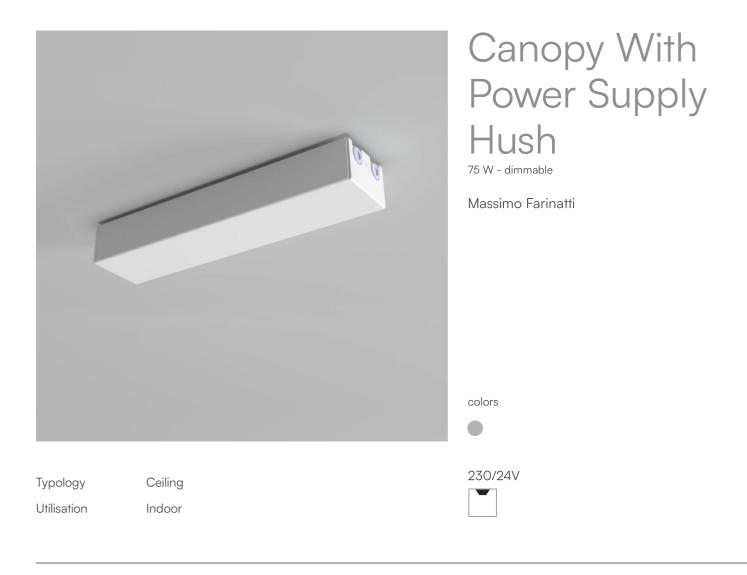

The canopy can accommodate power supplies of different wattages. This canopy accommodates a 75W dimmable ballast that can only power a single Hush pendant lamp body with or without panels.

| Canopy With Power Supply Hush 40120 Data Sheet |                                                                                  |  |
|------------------------------------------------|----------------------------------------------------------------------------------|--|
| Family<br>Typology<br>Utilisation              | Canopy with power supply Hush<br>Ceiling<br>Indoor                               |  |
| Dimensions                                     |                                                                                  |  |
| Weight                                         | 0.05 Kg                                                                          |  |
| Materials                                      |                                                                                  |  |
| Structure                                      | aluminium                                                                        |  |
| Voltage<br>Power unit<br>Mounting Powe         | 230/24V<br>er Supply<br>Indoor                                                   |  |
| Power supply<br>Dimming                        | Electronic dimmable power supply<br>Push<br>Dali2<br>Pot. 10KΩ<br>0-10V<br>1-10V |  |