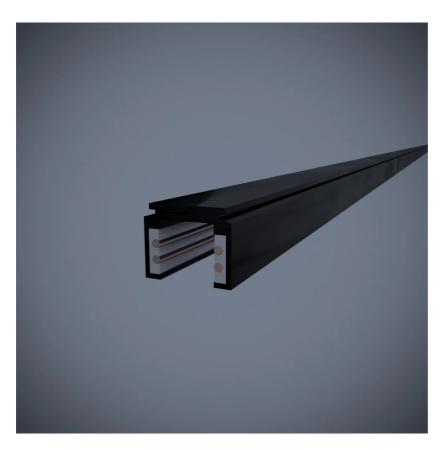

# **Electrified Track**

48 V - suspension/ceiling - 200 cm

colors

Typology Tracks

Utilisation Indoor

48V

\_\_\_\_

A small suspension track that is joined by means of linear and right angle joints and gives the possibility to follow and illuminate paths and professional environments with an accent or diffused light, 200 cm long, prepared for spotlights and for modules with diffused or UGR light.

## **Dimensions**

Lunghezza 200 cm Weight 1.6 Kg

### Materials

Structure aluminium

48V Voltage