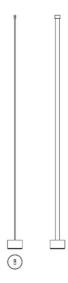

#### **Dimensions**

Height 250/300 - 8 (base) cm

250 cm

Larghezza 3,5 cm

Diameter 13 (base) cm

Power supply cable

length

Weight 5 Kg