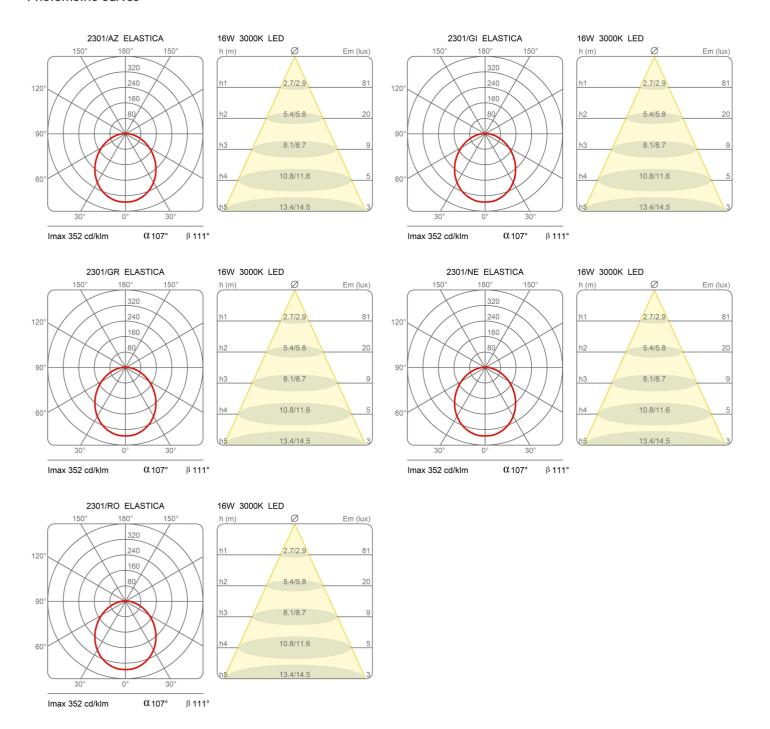

nd off simply by pulling the fabric strip. It is fixed at the extremities to a ceiling support and to a counterweight cylindrical base in metal painted of the same color. 24V dimmable driver on the plug, dimmable.

Award

Utilisation











Family Elastica

Typology Ceiling Floor

Utilisation Indoor

#### **Dimensions**

Height 250/300 - 8 (base) cm

250 cm

Larghezza 3,5 cm

Diameter 13 (base) cm

Power supply cable

length

Weight 5 Kg



## Materials

Structure elastic fabric Base aluminium

Voltage 230V Watt 23 W
Power unit Included Lumen 2112 Im
Mounting Power Supply CRI >80

Mounting Power Supply External Duration 50000 h

Power supply Electronic plug-in power supply CCT 2700 K
Energy
Dimming Dimmer on elastic band class F

## Certifications













#### Photometric curves





## Colour variant code













# Gallery