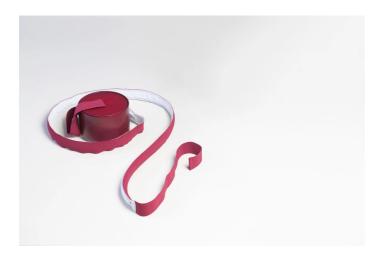

extremities to a ceiling support and to a counterweight cylindrical base in metal painted of the same color. 24V dimmable driver on the plug, dimmable.

Award

Utilisation











Family Elastica

Typology Ceiling Floor

Utilisation Indoor

#### **Dimensions**

Height 250/300 - 8 (base) cm

250 cm

Larghezza 3,5 cm

Diameter 13 (base) cm

Power supply cable

length

Weight 5 Kg



## Materials

Structure elastic fabric Base aluminium

Voltage 230V Watt 23 W
Power unit Included Lumen 2112 Im
Mounting Power Supply CRI >80

Mounting Power Supply External Duration 50000 h

Power supply Electronic plug-in power supply CCT 2700 K
Energy
Dimming Dimmer on elastic band class F

## Certifications













#### Photometric curves





## Colour variant code













# Gallery