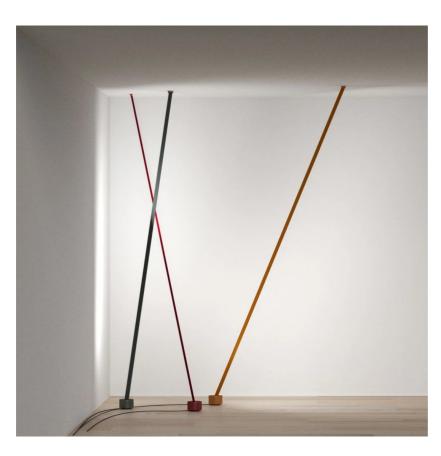

# Elastica

Studio Habits

colors

230V 23 W 2112 lm

indirect light

Typology Ceiling Floor

Indoor

Elastica is a lamp that stretches between the ceiling and the floor, adaptable to different heights and space requirements. It can change slope through the special attachment fixed on the strip of elasticized fabric. It is composed of a strip of elasticized fabric that comes in different colors supporting a flexible dimmable LED circuit. The lamp can be turned on and off simply by pulling the fabric strip. It is fixed at the extremities to a ceiling support and to a counterweight cylindrical base in metal painted of the same color. 24V dimmable driver on the plug, dimmable.

# Gallery