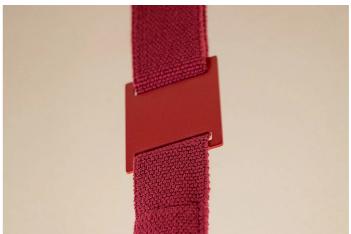

# Elastica

Studio Habits

colors

230V 23 W 2112 lm

indirect light

Typology Ceiling Floor

Indoor

Elastica is a lamp that stretches between the ceiling and the floor, adaptable to different heights and space requirements. It can change slope through the special attachment fixed on the strip of elasticized fabric. It is composed of a strip of elasticized fabric that comes in different colors supporting a flexible dimmable LED circuit. The lamp can be turned on and off simply by pulling the fabric strip. It is fixed at the extremities to a ceiling support and to a counterweight cylindrical base in metal painted of the same color. 24V dimmable driver on the plug, dimmable.