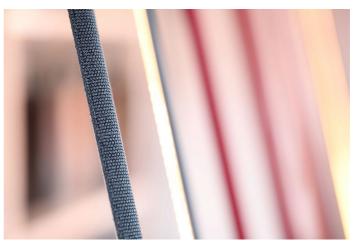

# Elastica

Studio Habits

colors

230V 23 W 2112 lm

indirect light

Typology Ceiling Floor

Indoor

Elastica is a lamp that stretches between the ceiling and the floor, adaptable to different heights and space requirements. It can change slope through the special attachment fixed on the strip of elasticized fabric. It is composed of a strip of elasticized fabric that comes in different colors supporting a flexible dimmable LED circuit. The lamp can be turned on and off simply by pulling the fabric strip. It is fixed at the extremities to a ceiling support and to a counterweight cylindrical base in metal painted of the same color. 24V dimmable driver on the plug, dimmable.

## Materials

Structure elastic fabric Base aluminium

Voltage 230V Watt 23 W
Power unit Included Lumen 2112 Im
Mounting Power Supply CRI >80

Mounting Power Supply External Duration 50000 h

Power supply Electronic plug-in power supply CCT 2700 K
Energy
Dimming Dimmer on elastic band class F

# Gallery