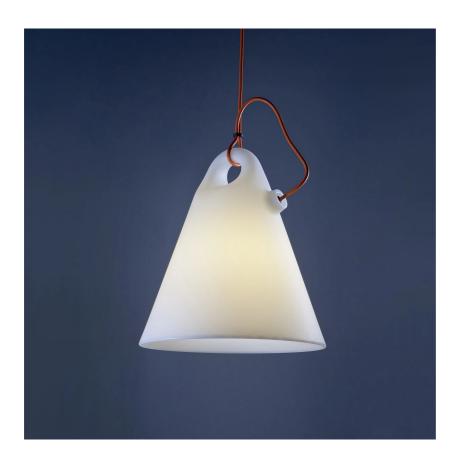

Trilly

Emiliana Martinelli

colors

Typology Pendant Floor

Utilisation External

230V 15 W E27

diffuse light

It is an outdoor lamp, with a simple shape, a single piece made of white polyethylene in rotational moulding, it is the mate for an evening on the terrace or on the lawn of your house. You can hang it with the orange cable to the branches of a tree, you can move it easily wherever you want thanks to the ergonomic handle. If you want to replace easily the bulb you simply have to unscrew the round closing element which is placed in the lower part of the lamp. For Led bulb. Cable for external use provided by lenght 5 mts and plug. Two size.

# Gallery