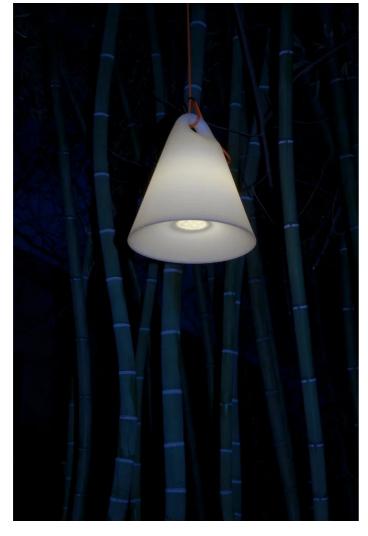

Trilly

Emiliana Martinelli

colors

Typology Pendant Floor

Utilisation External

230V 15 W E27

diffuse light

It is an outdoor lamp, with a simple shape, a single piece made of white polyethylene in rotational moulding, it is the mate for an evening on the terrace or on the lawn of your house. You can hang it with the orange cable to the branches of a tree, you can move it easily wherever you want thanks to the ergonomic handle. If you want to replace easily the bulb you simply have to unscrew the round closing element which is placed in the lower part of the lamp. For Led bulb. Cable for external use provided by lenght 5 mts and plug. Two size.

# Gallery