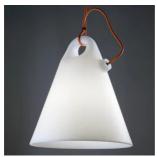

Trilly

Emiliana Martinelli

colors

Typology Pendant Floor

Utilisation External

230V 15 W E27

diffuse light

It is an outdoor lamp, with a simple shape, a single piece made of white polyethylene in rotational moulding, it is the mate for an evening on the terrace or on the lawn of your house. You can hang it with the orange cable to the branches of a tree, you can move it easily wherever you want thanks to the ergonomic handle. If you want to replace easily the bulb you simply have to unscrew the round closing element which is placed in the lower part of the lamp. For Led bulb. Cable for external use provided by lenght 5 mts and plug. Two size.

# Gallery