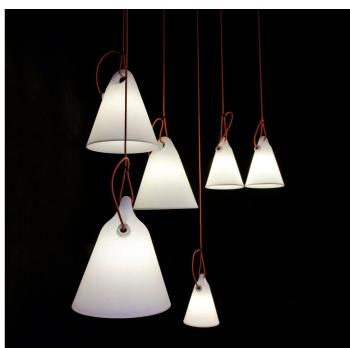

Trilly

Emiliana Martinelli

colors

Typology Pendant Floor

Utilisation External

230V 15 W E27

diffuse light

It is an outdoor lamp, with a simple shape, a single piece made of white polyethylene in rotational moulding, it is the mate for an evening on the terrace or on the lawn of your house. You can hang it with the orange cable to the branches of a tree, you can move it easily wherever you want thanks to the ergonomic handle. If you want to replace easily the bulb you simply have to unscrew the round closing element which is placed in the lower part of the lamp. For Led bulb. Cable for external use provided by lenght 5 mts and plug. Two size.

# Gallery