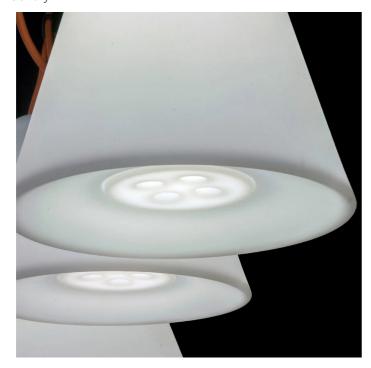

Trilly

Emiliana Martinelli

colors

Typology Pendant Floor

Utilisation External

230V 15 W E27

diffuse light

It is an outdoor lamp, with a simple shape, a single piece made of white polyethylene in rotational moulding, it is the mate for an evening on the terrace or on the lawn of your house. You can hang it with the orange cable to the branches of a tree, you can move it easily wherever you want thanks to the ergonomic handle. If you want to replace easily the bulb you simply have to unscrew the round closing element which is placed in the lower part of the lamp. For Led bulb. Cable for external use provided by lenght 5 mts and plug. Two size.

#### Materials

Diffuser polyethylene Elementi polyethylene

Voltage 230V

Non dimmable