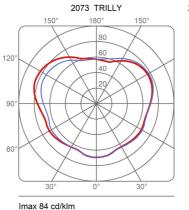

moulding, it is the mate for an evening on the terrace or on the lawn of your house. You can hang it with the orange cable to the branches of a tree, you can move it easily wherever you want thanks to the ergonomic handle. If you want to replace easily the bulb you simply have to unscrew the round closing element which is placed in the lower part of the lamp. For Led bulb. Cable for external use provided by lenght 5 mts and plug. Two size.

Degree of protection IP65 device - IP44 plug



Family Trilly

Typology Pendant Floor

Utilisation External

#### **Dimensions**

Height 50 cm
Diameter 45 cm
Power supply cable 500 cm

length

Weight 3 Kg



#### Materials

Diffuser polyethylene Elementi polyethylene

Voltage 230V

Non dimmable

#### Certifications





EcoLabel

# Photometric curves



20W 3000K LED



# Colour variant code



2073



White



# Gallery









# Accessories



30837 Hook for wall attachment Trilly