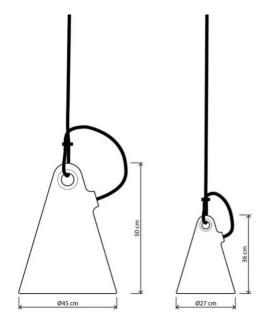

#### **Dimensions**

Height 50 cm
Diameter 45 cm
Power supply cable 500 cm

length

Weight 3 Kg

Trilly

Emiliana Martinelli

colors

Typology Pendant Floor

Utilisation External

230V 15 W E27

diffuse light

It is an outdoor lamp, with a simple shape, a single piece made of white polyethylene in rotational moulding, it is the mate for an evening on the terrace or on the lawn of your house. You can hang it with the orange cable to the branches of a tree, you can move it easily wherever you want thanks to the ergonomic handle. If you want to replace easily the bulb you simply have to unscrew the round closing element which is placed in the lower part of the lamp. For Led bulb. Cable for external use provided by lenght 5 mts and plug. Two size.