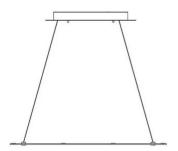

Canopy Fra Tac

colors

230V

Typology

Pendant Ceiling

Utilisation

This rectangular suspension canopy can control a four-tier arrangement of lights. An element on the horizontal is connected to cables that descend from the canopy. From this, a lighting composition of up to 5 modules can be brought down. The canopy is composed of two-colored-painted aluminum with a 70W output. It allows the light to be dimmed.

## Dimensions

Lunghezza 86,5 cm