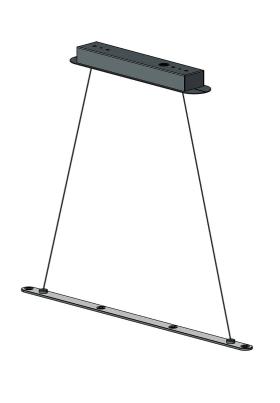

Canopy Fra Tac

colors

230V

Typology

Pendant Ceiling

Utilisation

This rectangular suspension canopy can control a four-tier arrangement of lights. An element on the horizontal is connected to cables that descend from the canopy. From this, a lighting composition of up to 5 modules can be brought down. The canopy is composed of two-colored-painted aluminum with a 70W output. It allows the light to be dimmed.

## Dimensions

Lunghezza 86,5 cm

## Materials

Structure aluminium Canopy aluminium

Voltage 230V Dimming Push Dali2

Certifications