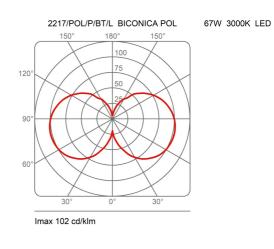

.4 Kg                               |  |
|                                   |                                       |  |

## Materials

| Structure                                      | polyethylene                                  | Base                      |                  | iron |
|------------------------------------------------|-----------------------------------------------|---------------------------|------------------|------|
| Voltage<br>Power unit<br>Mounting Power Supply | Indoor                                        | Watt<br>Lumen<br>Duration | 114 W<br>50000 h |      |
| Power supply<br>Dimming                        | Electronic dimmable power supply<br>Bluetooth |                           |                  |      |

## Certifications









## Photometric curves



## Colour variant code