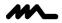

The disc can be tilted and raised, allowing you to customize the intensity of the reflected light to create a one-of-a-kind atmosphere by gently pulling or rotating the three cylinders.

| Family      | Canopée |
|-------------|---------|
| Typology    | Pendant |
| Utilisation | Indoor  |

#### **Dimensions**

Height 103 cm Diameter 120 cm