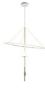

# Canopée

Ø 120 cm

Nicolas Verschaeve

colors

Typology Pendant
Utilisation Indoor

230V 23 W

• indirect light

•

diffuse light

The Canopée pendant light invites reflection and rest by providing a cozy haven of soft light. It embodies the essence of light. The LED source integrated in the cylinder is diffusely reflected on a compact, **light disc made of a technical fabric borrowed from the nautical industry**.

The disc can be tilted and raised, allowing you to customize the intensity of the reflected light to create a one-of-a-kind atmosphere by gently pulling or rotating the three cylinders.

| Family      | Canopée |
|-------------|---------|
| Typology    | Pendant |
| Utilisation | Indoor  |

#### **Dimensions**

Height 103 cm Diameter 120 cm