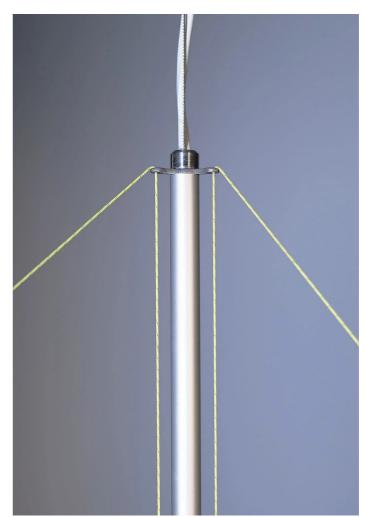

diffuse light

The Canopée pendant light invites reflection and rest by providing a cozy haven of soft light. It embodies the essence of light. The LED source integrated in the cylinder is diffusely reflected on a compact, **light disc made of a technical fabric borrowed from the nautical industry**.

The disc can be tilted and raised, allowing you to customize the intensity of the reflected light to create a one-of-a-kind atmosphere by gently pulling or rotating the three cylinders.

| Family      | Canopée |
|-------------|---------|
| Typology    | Pendant |
| Utilisation | Indoor  |