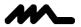

diffuse light

The Canopée pendant light invites reflection and rest by providing a cozy haven of soft light. It embodies the essence of light. The LED source integrated in the cylinder is diffusely reflected on a compact, **light disc made of a technical fabric borrowed from the nautical industry**.

The disc can be tilted and raised, allowing you to customize the intensity of the reflected light to create a one-of-a-kind atmosphere by gently pulling or rotating the three cylinders.

| Family      | Canopée |
|-------------|---------|
| Typology    | Pendant |
| Utilisation | Indoor  |

#### **Dimensions**

Height 103 cm Diameter 120 cm