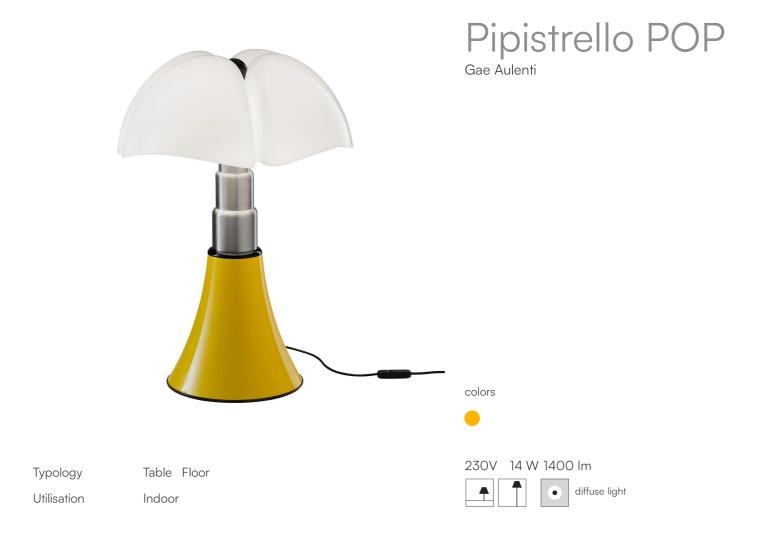

An inimitable lamp with a strong character designed by Gae Aulenti in 1965 for the Olivetti showroom in Paris in the colour dark brown.

It has been produced over the years in different colours and sizes: large, medium and mini. The mini version is also available cordless.

Now proposed in a pop key in the new signed and numbered yellow colour. The lamp is composed of a white opal methacrylate diffuser, a stainless steel telescope and a glossy yellow painted aluminium structure. The central ring, base and knob for fixing the diffuser are made of metal painted in glossy black.

The dimmable LED light source is integrated and the electronic ballast is plug-in.

Pipistrello POP Family Table Floor Typology Utilisation Indoor