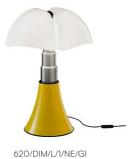

An inimitable lamp with a strong character designed by Gae Aulenti in 1965 for the Olivetti showroom in Paris in the colour dark brown.

It has been produced over the years in different colours and sizes: large, medium and mini. The mini version is also available cordless.

Now proposed in a pop key in the new signed and numbered yellow colour. The lamp is composed of a white opal methacrylate diffuser, a stainless steel telescope and a glossy yellow painted aluminium structure. The central ring, base and knob for fixing the diffuser are made of metal painted in glossy black.

The dimmable LED light source is integrated and the electronic ballast is plug-in.

Pipistrello POP Family Table Floor Typology Utilisation Indoor

# **Dimensions**

70 - 86 cm Height Diameter 55 cm 45+200 cm

Power supply cable

length

Weight 9.6 Kg