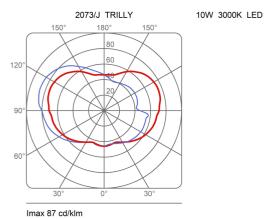

is the mate for an evening on the terrace or on the lawn of your house. You can hang it with the orange cable to the branches of a tree, you can move it easily wherever you want thanks to the ergonomic handle. If you want to replace easily the bulb you simply have to unscrew the round closing element which is placed in the lower part of the lamp. For Led bulb. Cable for external use provided by length 5 mts and plug. Two size.

Degree of protection IP65 device - IP44 plug



Family Trilly

Typology Pendant Floor

Utilisation External

#### **Dimensions**

Height 35 cm

Diameter 27 cm

Power supply cable 500 cm

length

Weight 1.75 Kg



#### Materials

Diffuser polyethylene Elementi polyethylene

Voltage 230V

Non dimmable

#### Certifications





## Photometric curves



20W 3000K LED





## Colour variant code



2073/J



White



# Gallery









## Accessories



30837 Hook for wall attachment Trilly