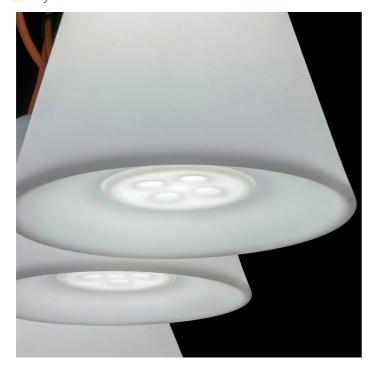

your house. You can hang it with the orange cable to the branches of a tree, you can move it easily wherever you want thanks to the ergonomic handle. If you want to replace easily the bulb you simply have to unscrew the round closing element which is placed in the lower part of the lamp. For Led bulb. Cable for external use provided by length 5 mts and plug. Two size.

Degree of protection IP65 device - IP44 plug



Family Trilly

Typology Pendant Floor

Utilisation External

#### **Dimensions**

Height 35 cm

Diameter 27 cm

Power supply cable 500 cm

length

Weight 1.75 Kg



#### Materials

Diffuser polyethylene Elementi polyethylene

Voltage 230V

Non dimmable

#### Certifications





## Photometric curves



20W 3000K LED





## Colour variant code



2073/J



White



# Gallery









## Accessories



30837 Hook for wall attachment Trilly