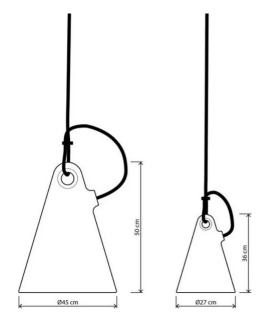

Trilly

Emiliana Martinelli

colors

Typology Pendant Floor

Utilisation External

230V 6W E27

It is an outdoor lamp, with a simple shape, a single piece made of white polyethylene in rotational moulding, it is the mate for an evening on the terrace or on the lawn of your house. You can hang it with the orange cable to the branches of a tree, you can move it easily wherever you want thanks to the ergonomic handle. If you want to replace easily the bulb you simply have to unscrew the round closing element which is placed in the lower part of the lamp. For Led bulb. Cable for external use provided by length 5 mts and plug. Two size.

#### **Dimensions**

Height 35 cm

Diameter 27 cm

Power supply cable 500 cm

length

Weight 1.75 Kg