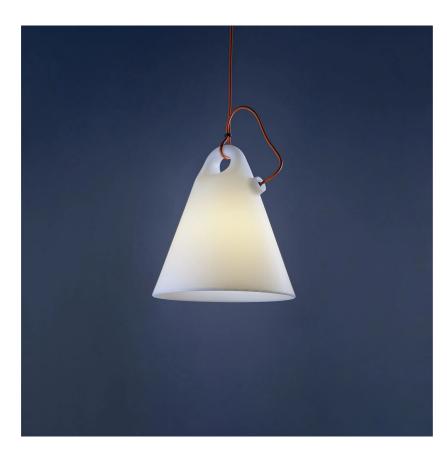

Trilly

Emiliana Martinelli

colors

Typology Pendant Floor

Utilisation External

230V 6W E27

It is an outdoor lamp, with a simple shape, a single piece made of white polyethylene in rotational moulding, it is the mate for an evening on the terrace or on the lawn of your house. You can hang it with the orange cable to the branches of a tree, you can move it easily wherever you want thanks to the ergonomic handle. If you want to replace easily the bulb you simply have to unscrew the round closing element which is placed in the lower part of the lamp. For Led bulb. Cable for external use provided by length 5 mts and plug. Two size.

#### **Dimensions**

Height 35 cm

Diameter 27 cm

Power supply cable 500 cm

length

Weight 1.75 Kg

#### Materials

Diffuser polyethylene Elementi polyethylene

Voltage 230V

Non dimmable