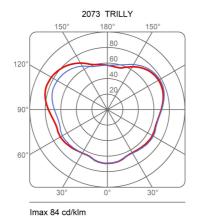

onal moulding, it is the mate for an evening on the terrace or on the lawn of your house. You can hang it with the orange cable to the branches of a tree, you can move it easily wherever you want thanks to the ergonomic handle. If you want to replace easily the bulb you simply have to unscrew the round closing element which is placed in the lower part of the lamp. For Led bulb. Cable for external use provided by length 5 mts and plug. Two size.

Degree of protection IP65 device - IP44 plug



Family Trilly

Typology Pendant Floor

Utilisation External

#### **Dimensions**

Height 35 cm

Diameter 27 cm

Power supply cable 500 cm

length

Weight 1.75 Kg



#### Materials

Diffuser polyethylene Elementi polyethylene

Voltage 230V

Non dimmable

#### Certifications





## Photometric curves



20W 3000K LED





## Colour variant code



2073/J



White



# Gallery









## Accessories



30837 Hook for wall attachment Trilly