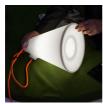

on the terrace or on the lawn of your house. You can hang it with the orange cable to the branches of a tree, you can move it easily wherever you want thanks to the ergonomic handle. If you want to replace easily the bulb you simply have to unscrew the round closing element which is placed in the lower part of the lamp. For Led bulb. Cable for external use provided by length 5 mts and plug. Two size.

Degree of protection IP65 device - IP44 plug



Family Trilly

Typology Pendant Floor

Utilisation External

#### **Dimensions**

Height 35 cm

Diameter 27 cm

Power supply cable 500 cm

length

Weight 1.75 Kg



#### Materials

Diffuser polyethylene Elementi polyethylene

Voltage 230V

Non dimmable

#### Certifications





## Photometric curves



20W 3000K LED





## Colour variant code



2073/J



White



# Gallery









## Accessories



30837 Hook for wall attachment Trilly