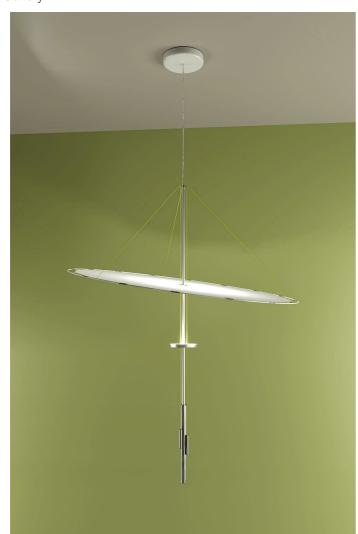

Utilisation

Indoor

diffuse light

indirect light

The Canopée pendant light invites reflection and rest by providing a cozy haven of soft light. It embodies the essence of light. The LED source integrated in the cylinder is diffusely reflected on a compact, **light disc made of a technical fabric borrowed from the nautical industry**.

The disc can be tilted and raised, allowing you to customize the intensity of the reflected light to create a one-of-a-kind atmosphere by gently pulling or rotating the three cylinders.

| Family      | Canopée |
|-------------|---------|
| Typology    | Pendant |
| Utilisation | Indoor  |