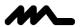

Utilisation

Indoor

diffuse light

indirect light

The Canopée pendant light invites reflection and rest by providing a cozy haven of soft light. It embodies the essence of light. The LED source integrated in the cylinder is diffusely reflected on a compact, **light disc made of a technical fabric borrowed from the nautical industry**.

The disc can be tilted and raised, allowing you to customize the intensity of the reflected light to create a one-of-a-kind atmosphere by gently pulling or rotating the three cylinders.

| Family      | Canopée |
|-------------|---------|
| Typology    | Pendant |
| Utilisation | Indoor  |

### **Dimensions**

Height 103 cm Diameter 80 cm