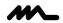

The disc can be tilted and raised, allowing you to customize the intensity of the reflected light to create a one-of-a-kind atmosphere by gently pulling or rotating the three cylinders.

| Family      | Canopée |
|-------------|---------|
| Typology    | Pendant |
| Utilisation | Indoor  |

### **Dimensions**

Height 103 cm Diameter 80 cm