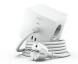

Suspension/Multisocket Schuko lamp with LED source.

Painted aluminium structure.

Electronic driver inside of the binary box driver.

Indoor

Multisocket equipped with three 230V schuko and two USB outlets is available as a lamp accessory. Max power 2.3KW (code 40189).

## Accessories

# **40189**Avro multisocket