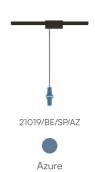

Suspension/Multisocket Schuko lamp with LED source.

Painted aluminium structure.

Electronic driver inside of the binary box driver.

Indoor

Multisocket equipped with three 230V schuko and two USB outlets is available as a lamp accessory. Max power 2.3KW (code 40189).

The electrified track can be purchased separately.

Award

Utilisation





Family Avro

Tracks Pendant Typology

Utilisation Indoor

### **Dimensions**

25 cm Height 12,3 cm Diameter 200 cm Power supply cable

length



#### Materials

Structure aluminium Diffuser methacrylate 040

Voltage 230V

Power unit

Mounting Power Supply

Indoor

Electronic power supply Power supply

### Certifications











### Colour variant code











## Accessories



# **40189**Avro multisocket