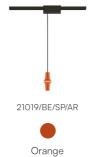

Suspension/Multisocket Schuko lamp with LED source.

Painted aluminium structure.

Electronic driver inside of the binary box driver.

Indoor

Multisocket equipped with three 230V schuko and two USB outlets is available as a lamp accessory. Max power 2.3KW (code 40189).

The electrified track can be purchased separately.

Award

Utilisation





Family Avro

Tracks Pendant Typology

Utilisation Indoor

### **Dimensions**

25 cm Height 12,3 cm Diameter 200 cm Power supply cable

length



#### Materials

Structure aluminium Diffuser methacrylate 040

Voltage 230V

Power unit

Mounting Power Supply

Indoor

Electronic power supply Power supply

### Certifications











### Colour variant code











## Accessories



# **40189**Avro multisocket