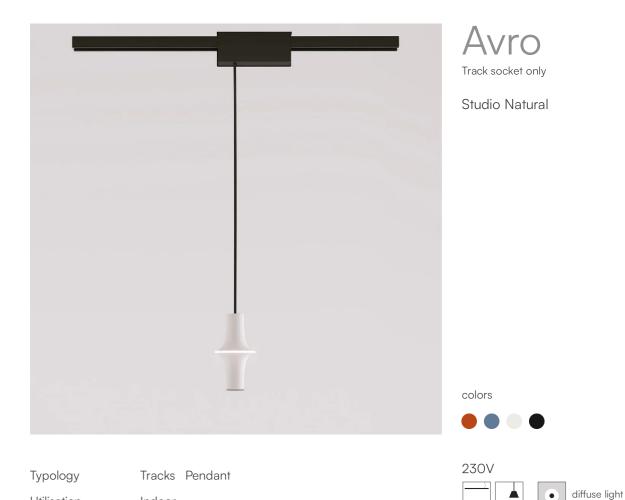

The electrified track can be purchased separately.

Award

Utilisation

Family Avro

Tracks Pendant Typology

Utilisation Indoor

### **Dimensions**

25 cm Height 12,3 cm Diameter 200 cm Power supply cable

length

#### Materials

Structure aluminium Diffuser methacrylate 040

Voltage 230V

Power unit

Mounting Power Supply

Indoor

Electronic power supply Power supply

### Colour variant code