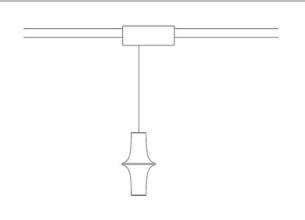

Suspension/Multisocket Schuko lamp with LED source.

Painted aluminium structure.

Electronic driver inside of the binary box driver.

Indoor

Multisocket equipped with three 230V schuko and two USB outlets is available as a lamp accessory. Max power 2.3KW (code 40189).

### **Dimensions**

25 cm Height 12,3 cm Diameter 200 cm Power supply cable

length

#### Materials

Structure aluminium Diffuser methacrylate 040

Voltage 230V

Power unit

Mounting Power Supply

Indoor

Electronic power supply Power supply

# **40189**Avro multisocket