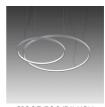

Loop

Loop circular

Emiliana Martinelli

colors

230V 678.6 W 62211 lm

diffuse light

Typology

gy Pendant

Utilisation

Indoor

Hanging lamp, diffused light, composed with curved sectors in painted aluminium profile. The union of those sectors offer different diameters rings, hanged by stainless steel cables. White opal polycarbonate diffuser. Integrated LED light source. Electronic dimmable Push/Dali, O-10V e 1-10V driver inside in the canopy. Available on request 2700K, 4000K.

interior light emission:

21003/500/DIM Ø 500cm composed by 6 sectors 60°

21003/400/DIM Ø 400cm composed by 5 sectors 72°

21003/300/DIM Ø 300cm composed by 4 sectors 90°

21003/200/DIM Ø 200cm composed by 3 sectors 120°

21003/160/DIM Ø 160cm composed by 3 sectors 120°

Family Loop Typology Pendant Utilisation Indoor