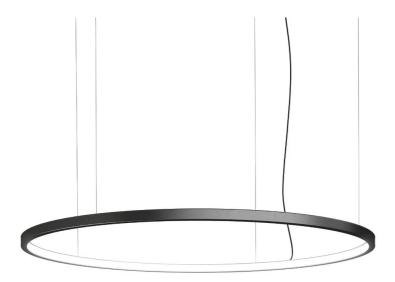

Utilisation

Indoor

Hanging lamp, diffused light, composed with curved sectors in painted aluminium profile. The union of those sectors offer different diameters rings, hanged by stainless steel cables. White opal polycarbonate diffuser. Integrated LED light source. Electronic dimmable Push/Dali, O-10V e 1-10V driver inside in the canopy. Available on request 2700K, 4000K.

interior light emission:

21003/500/DIM Ø 500cm composed by 6 sectors 60°

21003/400/DIM Ø 400cm composed by 5 sectors 72°

21003/300/DIM Ø 300cm composed by 4 sectors 90°

21003/200/DIM Ø 200cm composed by 3 sectors 120°

## **Dimensions**

Height 8 cm Diameter 500 cm 400 cm Power supply cable

length

Weight 42 Kg