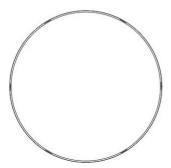

Utilisation

Indoor

Hanging lamp, diffused light, composed with curved sectors in painted aluminium profile. The union of those sectors offer different diameters rings, hanged by stainless steel cables. White opal polycarbonate diffuser. Integrated LED light source. Electronic dimmable Push/Dali, O-10V e 1-10V driver inside in the canopy. Available on request 2700K, 4000K.

interior light emission:

21003/500/DIM Ø 500cm composed by 6 sectors 60°

21003/400/DIM Ø 400cm composed by 5 sectors 72°

21003/300/DIM Ø 300cm composed by 4 sectors 90°

21003/200/DIM Ø 200cm composed by 3 sectors 120°

## **Dimensions**

Height 8 cm Diameter 500 cm 400 cm Power supply cable

length

Weight 42 Kg