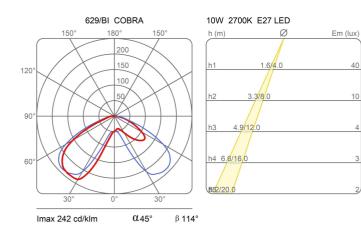

|           |
| Diameter                     | 40 cm          |            |           |
| Power supply cable<br>length | 40+200 cm      |            |           |
| Weight                       | 8,5 Kg         | ,          |           |
| Materials                    |                |            |           |
| Structure                    | resin          | Riflettore | aluminium |
| Base                         | resin          | Elementi   | iron      |
| Voltage                      | 230V           |            |           |
| Non dimmable                 |                |            |           |
| Certifications               |                | EcoLabel   |           |
| (€ ∰ 🗐 📭 🕮                   |                |            |           |

4

## Photometric curves





Colour variant code





Gallery