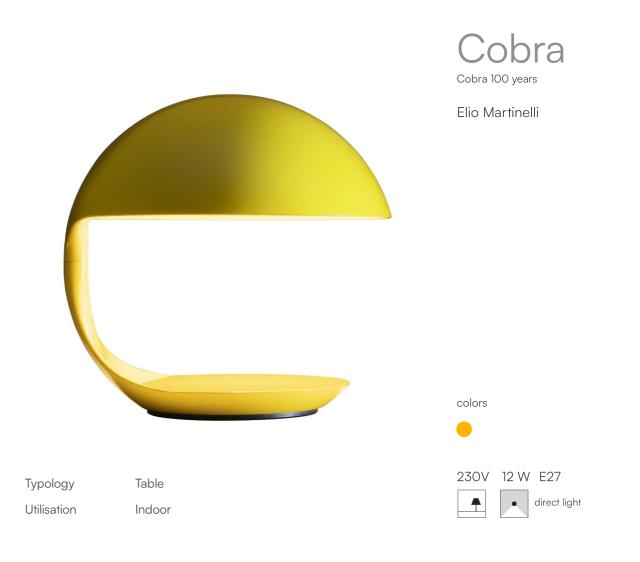

Numbered, limited and signed edition of the Cobra lamp in the special yellow colour on the occasion of Elio Martinelli's 100th birthday.

Reading lamp with direct light, made with two resin molded bodies.

The lower body part turns on a steel made base connected with the upper body part by means of a central joint for a 360° rotation. The interior reflector is made with white painted aluminium.

The lamp is also available in the standard colours white, black and red, in the Scorpius version and in the different versions of the Cobra Texture project.

| Cobra 629/GI                 |                | Data Sheet |           |
|------------------------------|----------------|------------|-----------|
| Family<br>Typology           | Cobra<br>Table |            |           |
| Utilisation                  | Indoor         |            |           |
| Dimensions                   |                |            |           |
| Height                       | 40 cm          |            |           |
| Diameter                     | 40 cm          |            |           |
| Power supply cable<br>length | 40+200 cm      |            |           |
| Weight                       | 8,5 Kg         | ,          |           |
| Materials                    |                |            |           |
| Structure                    | resin          | Riflettore | aluminium |
| Base                         | resin          | Elementi   | iron      |
| Voltage                      | 230V           |            |           |
| Non dimmable                 |                |            |           |
| Certifications               |                | EcoLabel   |           |
| (€ ∰ 🗐 📭 🕮                   |                |            |           |