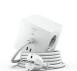

Direct/diffused light suspension lamp with LED source. Painted aluminium structure. Electronic driver inside the canopy.

Multisocket equipped with three 230V schuko and two USB outlets is available as a lamp accessory. Max power 2.3KW (code 40189).

# 40189

Avro multisocket

40209 Button for Tuya