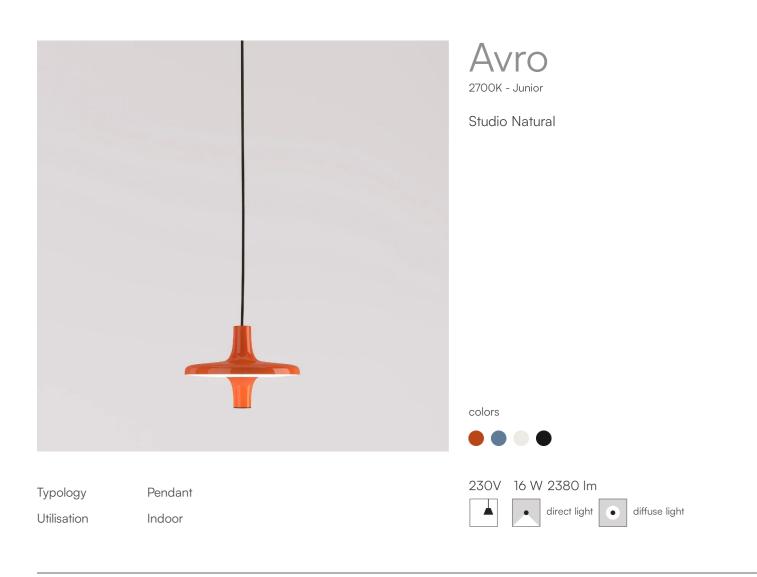

Award

Avro 21019/J

| Family<br>Typology<br>Utilisation | Avro<br>Pendant<br>Indoor |  |
|-----------------------------------|---------------------------|--|
| Dimensions                        |                           |  |
| Height                            | 25 cm                     |  |
| Diameter                          | 35 cm                     |  |
| Power supply cable<br>length      | 200 cm                    |  |
| Weight                            | 2.9 Кд                    |  |

#### Materials

| Structure<br>Canopy                                                       | aluminium<br>aluminium                                                             | Diffuser                                       |                                  | methacrylate 040 |
|---------------------------------------------------------------------------|------------------------------------------------------------------------------------|------------------------------------------------|----------------------------------|------------------|
| Voltage<br>Power unit<br>Mounting Power Supply<br>Power supply<br>Dimming | 230V<br>Indoor<br>Electronic power supply<br>No dimmable<br>Optional WI-FI dimming | Watt<br>Lumen<br>CRI<br>CCT<br>Energy<br>class | 16 W<br>2380 lm<br>>80<br>2700 K |                  |