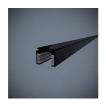

Adjustable direct-light shaper spotlight with adapter for 48V or 230V electrified track. The polymethylmethacrylate lens group offer a precise control of the light beam. Painted aluminium structure. Ideal for museums and retail applications. Equipped with externally adjustable metal wings that allow the shape of the light beam to be shaped and adjusted for circular, square and rectangular shapes.

### Colour variant code

2905/BI

2905/NE

Black