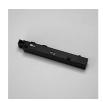

S23

For 48 V track

Studio Tecnico ML

colors

Typology Spotlight

Utilisation Indoor

12 W 350 lm

direct light

Adjustable direct-light shaper spotlight with adapter for 48V or 230V electrified track. The polymethylmethacrylate lens group offer a precise control of the light beam. Painted aluminium structure. Ideal for museums and retail applications. Equipped with externally adjustable metal wings that allow the shape of the light beam to be shaped and adjusted for circular, square and rectangular shapes.