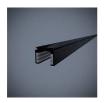

Adjustable direct-light shaper spotlight with adapter for 48V or 230V electrified track. The polymethylmethacrylate lens group offer a precise control of the light beam. Painted aluminium structure. Ideal for museums and retail applications. Equipped with externally adjustable metal wings that allow the shape of the light beam to be shaped and adjusted for circular, square and rectangular shapes.

### Colour variant code

2905/BI

2905/NE

Black