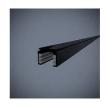

Adjustable direct-light shaper spotlight with adapter for 48V or 230V electrified track. The polymethylmethacrylate lens group offer a precise control of the light beam. Painted aluminium structure. Ideal for museums and retail applications. Equipped with externally adjustable metal wings that allow the shape of the light beam to be shaped and adjusted for circular, square and rectangular shapes.

### Colour variant code

2905/BI

2905/NE

Black