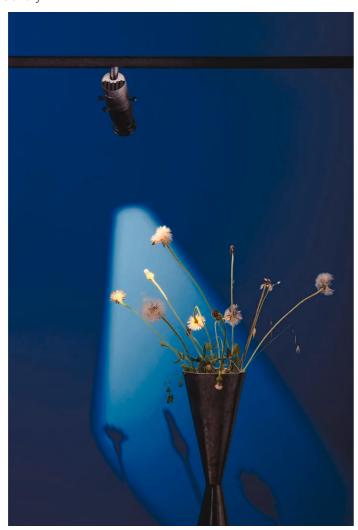

Studio Tecnico ML

colors

Typology Spotlight

Utilisation Indoor

12 W 350 lm





direct light

Adjustable direct-light shaper spotlight with adapter for 48V or 230V electrified track. The polymethylmethacrylate lens group offer a precise control of the light beam. Painted aluminium structure. Ideal for museums and retail applications. Equipped with externally adjustable metal wings that allow the shape of the light beam to be shaped and adjusted for circular, square and rectangular shapes.



Family S23
Typology Spotlight
Utilisation Indoor

### **Dimensions**

Lunghezza14,5 cmDiameter5 cmWeight0.5 Kg



#### Materials

Watt 12 W
Lumen 350 lm
CRI >90
Duration 50000 h
CCT 3000 K

Energy class

## Certifications









### Colour variant code

2905/BI



2905/NE



Black



# Gallery





### Accessories



**522** Driver 48 V



**520** Electrified track



**521** Electrified track



519 Electrified track



**591J** Electrified track



**592J** Electrified track



**593J** Electrified track



**526J** Hanging cable



**525** Joint



**524** Joint



**544**Joint



**523** Terminal head