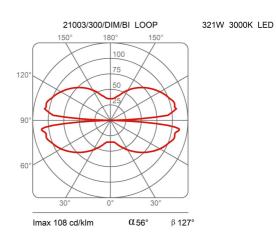

ounting Power Supply             | External                         | CRI<br>CCT      | >80<br>3000 K |               |  |
| Power supply                      | Electronic dimmable power supply | Energy<br>class |               |               |  |
| Dimming                           | Push                             | 01033           |               |               |  |
|                                   | Dali2                            |                 |               |               |  |
|                                   | Pot. 10KΩ<br>0-10V               |                 |               |               |  |
|                                   | 0-10V<br>1-10V                   |                 |               |               |  |

## Certifications





## Photometric curves





## Colour variant code



21003/300/DIM/BI



21003/300/DIM/NE





21003/300/DIM/AU