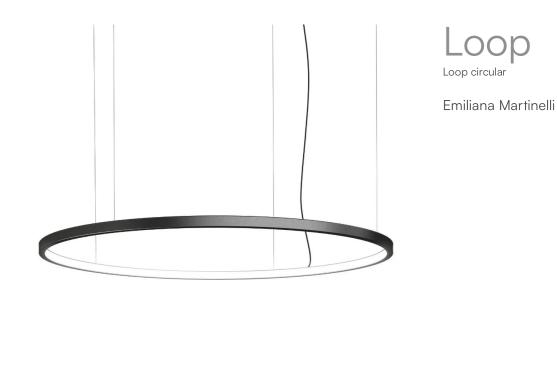

Typology Utilisation Pendant Indoor

Hanging lamp, diffused light, composed with curved sectors in painted aluminium profile. The union of those sectors offer different diameters rings, hanged by stainless steel cables. White opal polycarbonate diffuser. Integrated LED light source. Electronic dimmable Push/Dali, 0-10V e 1-10V driver inside in the canopy. Available on request 2700K, 4000K.

interior light emission:

21003/500/DIM Ø 500cm composed by 6 sectors 60°

21003/400/DIM Ø 400cm composed by 5 sectors 72°

21003/300/DIM Ø 300cm composed by 4 sectors 90°

21003/200/DIM Ø 200cm composed by 3 sectors 120°

21003/160/DIM Ø 160cm composed by 3 sectors 120°

| Loop 21003/300/DIM                |                                  | Data Sheet      |               |               |  |
|-----------------------------------|----------------------------------|-----------------|---------------|---------------|--|
| Family<br>Typology<br>Utilisation | Loop<br>Pendant<br>Indoor        |                 |               |               |  |
| Dimensions                        |                                  |                 |               |               |  |
| Height                            | 8 cm                             |                 |               |               |  |
| Diameter                          | 300 cm                           |                 |               |               |  |
| Power supply cable<br>length      | 400 cm                           |                 |               |               |  |
| Weight                            | 28 Kg                            |                 |               |               |  |
| Materials                         |                                  |                 |               |               |  |
| Structure                         | aluminium                        | Diffuser        |               | polycarbonate |  |
| Voltage                           | 230V                             | Watt            | 406.9 W       |               |  |
| Power unit                        | Included                         | Lumen           | 37303 lm      |               |  |
| Mounting Power Supply             | External                         | CRI<br>CCT      | >80<br>3000 K |               |  |
| Power supply                      | Electronic dimmable power supply | Energy<br>class |               |               |  |
| Dimming                           | Push                             | 01033           |               |               |  |
|                                   | Dali2                            |                 |               |               |  |
|                                   | Pot. 10KΩ<br>0-10V               |                 |               |               |  |
|                                   | 0-10V<br>1-10V                   |                 |               |               |  |