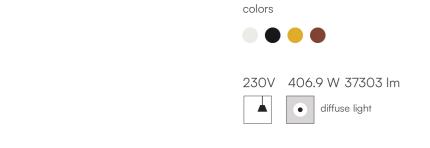

21003/160/DIM Ø 160cm composed by 3 sectors 120°

| Loop 21003/300/DIM                |                                  | Data Sheet      |               |               |  |
|-----------------------------------|----------------------------------|-----------------|---------------|---------------|--|
| Family<br>Typology<br>Utilisation | Loop<br>Pendant<br>Indoor        |                 |               |               |  |
| Dimensions                        |                                  |                 |               |               |  |
| Height                            | 8 cm                             |                 |               |               |  |
| Diameter                          | 300 cm                           |                 |               |               |  |
| Power supply cable<br>length      | 400 cm                           |                 |               |               |  |
| Weight                            | 28 Kg                            |                 |               |               |  |
| Materials                         |                                  |                 |               |               |  |
| Structure                         | aluminium                        | Diffuser        |               | polycarbonate |  |
| Voltage                           | 230V                             | Watt            | 406.9 W       |               |  |
| Power unit                        | Included                         | Lumen           | 37303 lm      |               |  |
| Mounting Power Supply             | External                         | CRI<br>CCT      | >80<br>3000 K |               |  |
| Power supply                      | Electronic dimmable power supply | Energy<br>class |               |               |  |
| Dimming                           | Push                             | 01033           |               |               |  |
|                                   | Dali2                            |                 |               |               |  |
|                                   | Pot. 10KΩ<br>0-10V               |                 |               |               |  |
|                                   | 0-10V<br>1-10V                   |                 |               |               |  |

## Colour variant code

21003/300/DIM/BI

21003/300/DIM/NE

21003/300/DIM/AU