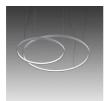

Typology Utilisation Pendant Indoor

Hanging lamp, diffused light, composed with curved sectors in painted aluminium profile. The union of those sectors offer different diameters rings, hanged by stainless steel cables. White opal polycarbonate diffuser. Integrated LED light source. Electronic dimmable Push/Dali, 0-10V e 1-10V driver inside in the canopy. Available on request 2700K, 4000K.

interior light emission:

21003/500/DIM Ø 500cm composed by 6 sectors 60°

21003/400/DIM Ø 400cm composed by 5 sectors 72°

21003/300/DIM Ø 300cm composed by 4 sectors 90°

21003/200/DIM Ø 200cm composed by 3 sectors 120°