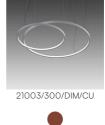

Typology Utilisation Pendant Indoor

Hanging lamp, diffused light, composed with curved sectors in painted aluminium profile. The union of those sectors offer different diameters rings, hanged by stainless steel cables. White opal polycarbonate diffuser. Integrated LED light source. Electronic dimmable Push/Dali, 0-10V e 1-10V driver inside in the canopy. Available on request 2700K, 4000K.

interior light emission:

21003/500/DIM Ø 500cm composed by 6 sectors 60°

21003/400/DIM Ø 400cm composed by 5 sectors 72°

21003/300/DIM Ø 300cm composed by 4 sectors 90°

21003/200/DIM Ø 200cm composed by 3 sectors 120°

21003/160/DIM Ø 160cm composed by 3 sectors 120°

| Loop 21003/300/DIM                |                                  | Data Sheet      |               |               |  |
|-----------------------------------|----------------------------------|-----------------|---------------|---------------|--|
| Family<br>Typology<br>Utilisation | Loop<br>Pendant<br>Indoor        |                 |               |               |  |
| Dimensions                        |                                  |                 |               |               |  |
| Height                            | 8 cm                             |                 |               |               |  |
| Diameter                          | 300 cm                           |                 |               |               |  |
| Power supply cable<br>length      | 400 cm                           |                 |               |               |  |
| Weight                            | 28 Kg                            |                 |               |               |  |
| Materials                         |                                  |                 |               |               |  |
| Structure                         | aluminium                        | Diffuser        |               | polycarbonate |  |
| Voltage                           | 230V                             | Watt            | 406.9 W       |               |  |
| Power unit                        | Included                         | Lumen           | 37303 lm      |               |  |
| Mounting Power Supply             | External                         | CRI<br>CCT      | >80<br>3000 K |               |  |
| Power supply                      | Electronic dimmable power supply | Energy<br>class |               |               |  |
| Dimming                           | Push                             | 01033           |               |               |  |
|                                   | Dali2                            |                 |               |               |  |
|                                   | Pot. 10KΩ<br>0-10V               |                 |               |               |  |
|                                   | 0-10V<br>1-10V                   |                 |               |               |  |