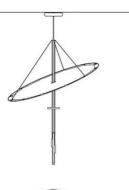

The disc can be tilted and raised, allowing you to customize the intensity of the reflected light to create a one-of-a-kind atmosphere by gently pulling or rotating the three cylinders.

| Family      | Canopée |
|-------------|---------|
| Typology    | Pendant |
| Utilisation | Indoor  |

### **Dimensions**

Height 103 cm Diameter 80 cm