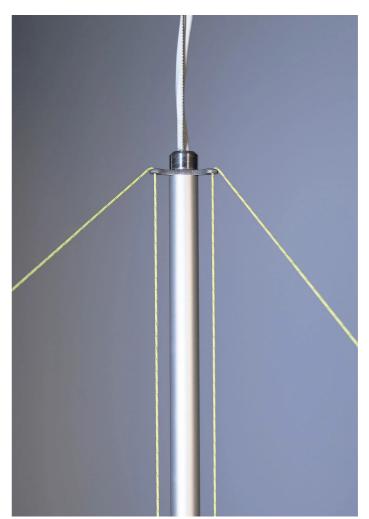

The disc can be tilted and raised, allowing you to customize the intensity of the reflected light to create a one-of-a-kind atmosphere by gently pulling or rotating the three cylinders.

| Family      | Canopée |
|-------------|---------|
| Typology    | Pendant |
| Utilisation | Indoor  |