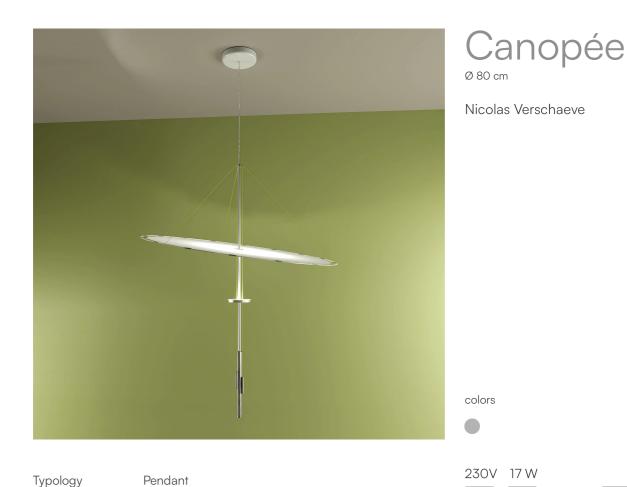

Utilisation

Indoor

diffuse light

indirect light

The Canopée pendant light invites reflection and rest by providing a cozy haven of soft light. It embodies the essence of light. The LED source integrated in the cylinder is diffusely reflected on a compact, **light disc made of a technical fabric borrowed from the nautical industry**.

The disc can be tilted and raised, allowing you to customize the intensity of the reflected light to create a one-of-a-kind atmosphere by gently pulling or rotating the three cylinders.

| Family      | Canopée |
|-------------|---------|
| Typology    | Pendant |
| Utilisation | Indoor  |

### **Dimensions**

Height 103 cm Diameter 80 cm