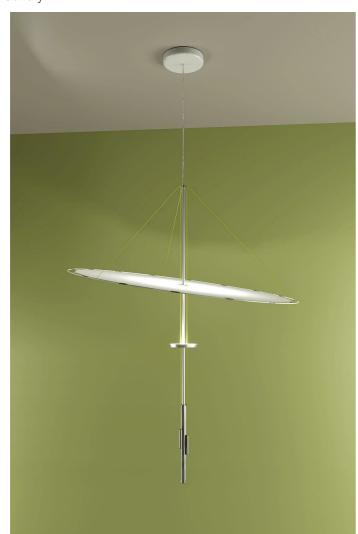

Utilisation

Indoor

diffuse light

indirect light

The Canopée pendant light invites reflection and rest by providing a cozy haven of soft light. It embodies the essence of light. The LED source integrated in the cylinder is diffusely reflected on a compact, **light disc made of a technical fabric borrowed from the nautical industry**.

The disc can be tilted and raised, allowing you to customize the intensity of the reflected light to create a one-of-a-kind atmosphere by gently pulling or rotating the three cylinders.

| Family      | Canopée |
|-------------|---------|
| Typology    | Pendant |
| Utilisation | Indoor  |

### **Dimensions**

Height 103 cm Diameter 80 cm