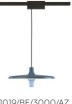

Award

| Family<br>Typology<br>Utilisation | Avro<br>Tracks Pendant<br>Indoor |  |
|-----------------------------------|----------------------------------|--|
| Dimensions                        |                                  |  |
| Height                            | 25 cm                            |  |
| Diameter                          | 60 cm                            |  |
| Power supply cable                | 200 cm                           |  |

## Materials

length

| Structure                                      | aluminium                                                                  | Diffuser                           |                        | methacrylate 040 |
|------------------------------------------------|----------------------------------------------------------------------------|------------------------------------|------------------------|------------------|
| Voltage<br>Power unit<br>Mounting Power Supply |                                                                            | Watt<br>Lumen<br>CRI               | 36 W<br>5000 lm<br>>80 |                  |
| Power supply<br>Dimming                        | Indoor<br>Electronic power supply<br>No dimmable<br>Optional WI-FI dimming | Duration<br>CCT<br>Energy<br>class | 50000 h<br>3000 K<br>E |                  |

## Colour variant code

Orange

Azure

21019/BE/3000/BI

21019/BE/3000/NE

Accessories