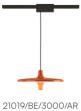

Award

| Family<br>Typology<br>Utilisation | Avro<br>Tracks Pendant<br>Indoor |  |
|-----------------------------------|----------------------------------|--|
| Dimensions                        |                                  |  |
| Height                            | 25 cm                            |  |
| Diameter                          | 60 cm                            |  |
| Power supply cable                | 200 cm                           |  |

## Materials

length

| Structure                                      | aluminium                                                                  | Diffuser                           |                        | methacrylate 040 |
|------------------------------------------------|----------------------------------------------------------------------------|------------------------------------|------------------------|------------------|
| Voltage<br>Power unit<br>Mounting Power Supply |                                                                            | Watt<br>Lumen<br>CRI               | 36 W<br>5000 lm<br>>80 |                  |
| Power supply<br>Dimming                        | Indoor<br>Electronic power supply<br>No dimmable<br>Optional WI-FI dimming | Duration<br>CCT<br>Energy<br>class | 50000 h<br>3000 K<br>E |                  |

## Colour variant code

Orange

Azure

21019/BE/3000/BI

21019/BE/3000/NE

Accessories