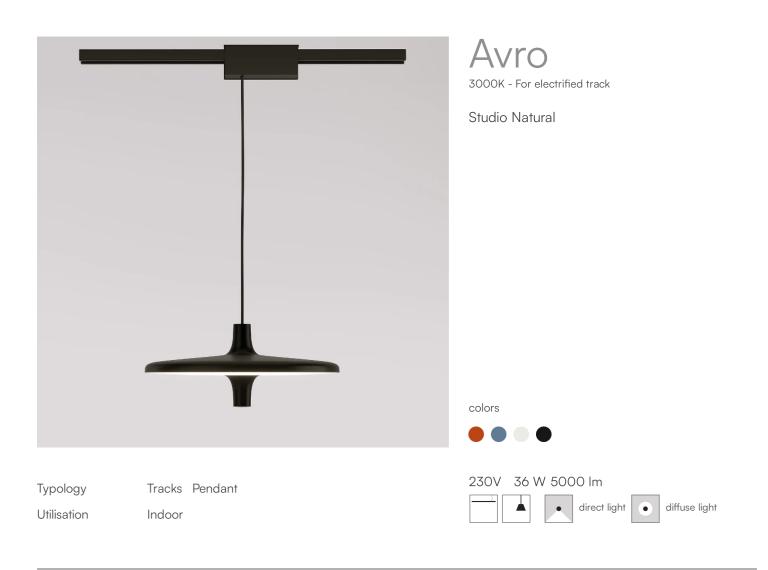

Direct/diffused light suspension lamp with LED source. Painted aluminium structure. Electronic driver inside of the binary box driver.

Multisocket equipped with three 230V schuko and two USB outlets is available as a lamp accessory. Max power 2.3KW (code 40189).

Award

| Family<br>Typology<br>Utilisation | Avro<br>Tracks Pendant<br>Indoor |  |
|-----------------------------------|----------------------------------|--|
| Dimensions                        |                                  |  |
| Height                            | 25 cm                            |  |
| Diameter                          | 60 cm                            |  |
| Power supply cable                | 200 cm                           |  |

## Materials

length

| Structure                                      | aluminium                                                                  | Diffuser                           |                        | methacrylate 040 |
|------------------------------------------------|----------------------------------------------------------------------------|------------------------------------|------------------------|------------------|
| Voltage<br>Power unit<br>Mounting Power Supply |                                                                            | Watt<br>Lumen<br>CRI               | 36 W<br>5000 lm<br>>80 |                  |
| Power supply<br>Dimming                        | Indoor<br>Electronic power supply<br>No dimmable<br>Optional WI-FI dimming | Duration<br>CCT<br>Energy<br>class | 50000 h<br>3000 K<br>E |                  |