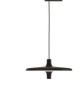

Direct/diffused light suspension lamp with LED source. Painted aluminium structure. Electronic driver inside of the binary box driver.

Multisocket equipped with three 230V schuko and two USB outlets is available as a lamp accessory. Max power 2.3KW (code 40189).

Award

| Family<br>Typology<br>Utilisation | Avro<br>Tracks Pendant<br>Indoor |  |
|-----------------------------------|----------------------------------|--|
| Dimensions                        |                                  |  |
| Height                            | 25 cm                            |  |
| Diameter                          | 60 cm                            |  |
| Power supply cable                | 200 cm                           |  |

## Materials

length

| Structure                                      | aluminium                                                                  | Diffuser                           |                        | methacrylate 040 |
|------------------------------------------------|----------------------------------------------------------------------------|------------------------------------|------------------------|------------------|
| Voltage<br>Power unit<br>Mounting Power Supply |                                                                            | Watt<br>Lumen<br>CRI               | 36 W<br>5000 lm<br>>80 |                  |
| Power supply<br>Dimming                        | Indoor<br>Electronic power supply<br>No dimmable<br>Optional WI-FI dimming | Duration<br>CCT<br>Energy<br>class | 50000 h<br>3000 K<br>E |                  |