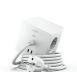

Direct/diffused light suspension lamp with LED source. Painted aluminium structure. Electronic driver inside of the binary box driver.

Multisocket equipped with three 230V schuko and two USB outlets is available as a lamp accessory. Max power 2.3KW (code 40189).

As accessory, a WiFi dimming device with 3 cables that go into the canopy is available (code 40204).

As accessory, a radio frequency device for dimming the push-button (code 40204.3).

As accessory, is available a Tuya button (code 40209). The electrified track can be purchased separately.

## **40204.3** Frequency Radio device for button dimming

**40204** WiFi device for dimming

**40189** Avro multisocket

**40209** Button for Tuya