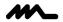

Utilisation

Indoor

diffuse light

indirect light

The Canopée pendant light invites reflection and rest by providing a cozy haven of soft light. It embodies the essence of light. The LED source integrated in the cylinder is diffusely reflected on a compact, **light disc made of a technical fabric borrowed from the nautical industry**.

The disc can be tilted and raised, allowing you to customize the intensity of the reflected light to create a one-of-a-kind atmosphere by gently pulling or rotating the three cylinders.

| Family      | Canopée |
|-------------|---------|
| Typology    | Pendant |
| Utilisation | Indoor  |

## **Dimensions**

Height 103 cm Diameter 80 cm