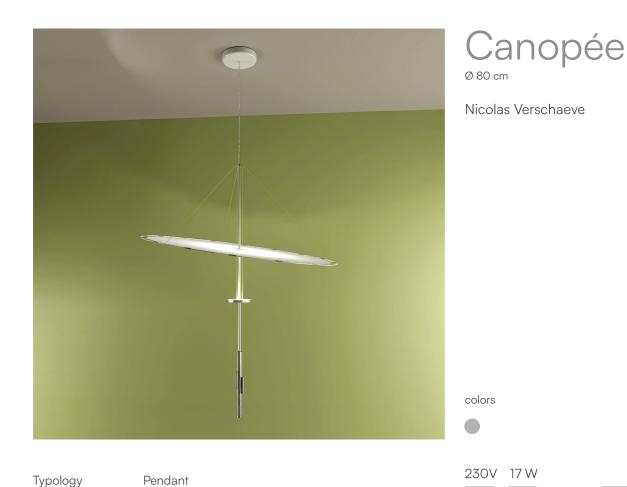

Utilisation

Indoor

diffuse light

indirect light

The Canopée pendant light invites reflection and rest by providing a cozy haven of soft light. It embodies the essence of light. The LED source integrated in the cylinder is diffusely reflected on a compact, **light disc made of a technical fabric borrowed from the nautical industry**.

The disc can be tilted and raised, allowing you to customize the intensity of the reflected light to create a one-of-a-kind atmosphere by gently pulling or rotating the three cylinders.

| Family      | Canopée |
|-------------|---------|
| Typology    | Pendant |
| Utilisation | Indoor  |

## **Dimensions**

Height 103 cm Diameter 80 cm