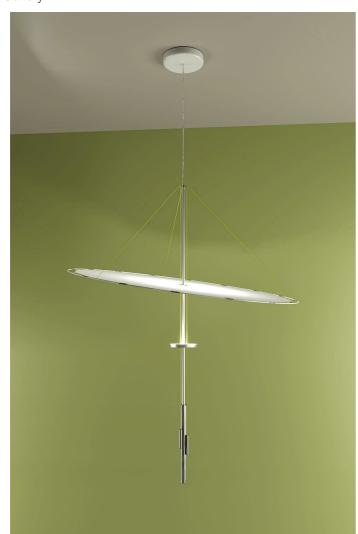

The disc can be tilted and raised, allowing you to customize the intensity of the reflected light to create a one-of-a-kind atmosphere by gently pulling or rotating the three cylinders.

| Family      | Canopée |
|-------------|---------|
| Typology    | Pendant |
| Utilisation | Indoor  |

# Materials

Structure Riflettore aluminium iron glass fibre

Canopy aluminium

230V Watt Voltage

Lumen Included Power unit

Mounting Power Supply

Indoor

Power supply Electronic power supply