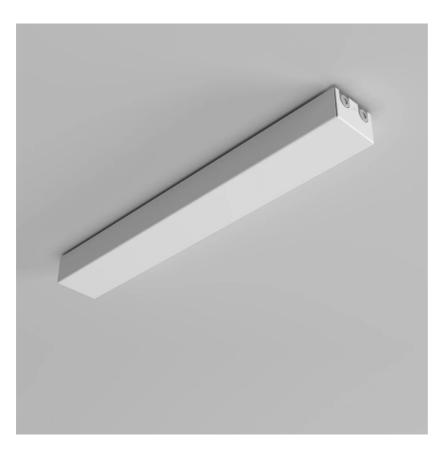

## Canopy With Power Supply Hush

300 W - non dimmable

Massimo Farinatti

colors

Typology Ceiling

Utilisation Indoor

230/24V

The canopy can accommodate power supplies of different wattages. This canopy accommodates 300W one that can power a maximum of four Hush pendant luminaires with or without panels.

Family Canopy with power supply Hush

Ceiling Typology Utilisation Indoor

**Dimensions** 

Weight 2 Kg

Materials

Structure aluminium

Voltage 230/24V

Power unit