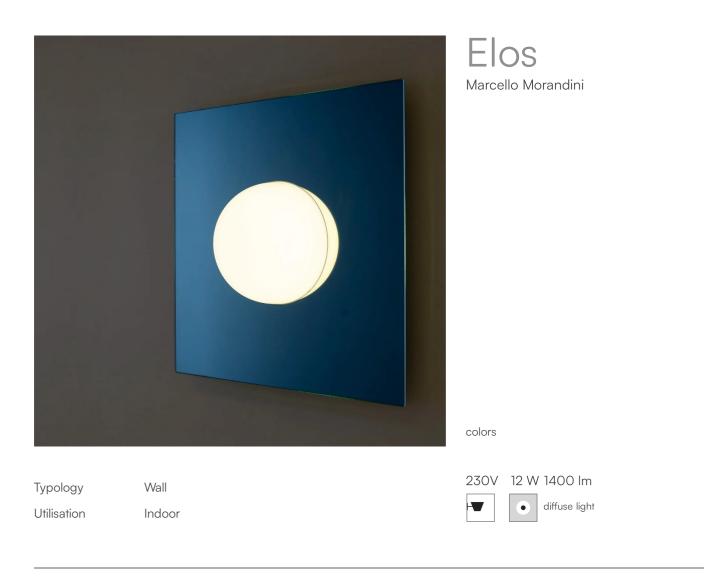

Wall lamp with diffused light. Formed by a square mirror and a hemisphere diffuser in the center which, when reflected, becomes a sphere.

Integrated LED light source. Complete with dimmable electronic driver.