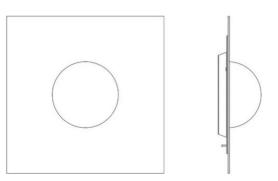

Wall lamp with diffused light. Formed by a square mirror and a hemisphere diffuser in the center which, when reflected, becomes a sphere.

Integrated LED light source. Complete with dimmable electronic driver.

Elos 1347/Q/DIM/L/1

Data Sheet

| Family<br>Typology<br>Utilisation | Elos<br>Wall<br>Indoor |
|-----------------------------------|------------------------|
| Dimensions                        |                        |
| Height                            | 60 cm                  |
| Larghezza                         | 60 cm                  |
| Profondità                        | 15 cm                  |