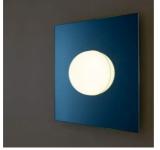

Wall lamp with diffused light. Formed by a square mirror and a hemisphere diffuser in the center which, when reflected, becomes a sphere.

Integrated LED light source. Complete with dimmable electronic driver.

Elos 1347/Q/DIM/L/1

Data Sheet

| Family<br>Typology<br>Utilisation | Elos<br>Wall<br>Indoor |
|-----------------------------------|------------------------|
| Dimensions                        |                        |
| Height                            | 60 cm                  |
| Larghezza                         | 60 cm                  |
| Profondità                        | 15 cm                  |