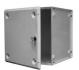

colors

Typology

Utilisation Indoor

Modular metal container constructed with the use of a single square panel assembled with screws.

7 panels form a cube ads the module of the system and it is modular in any direction.

Packaging of 1 box: 7 panels 37x37cm.

It is possible to put wheels under the box to allow the movement, code 30080 (set of 4 wheels).

Data Sheet

Family Box

Typology

Utilisation Indoor

# Dimensions

Height 37 cm
Larghezza 37 cm
Lunghezza 37 cm
Power supply cable 0 cm

length

Weight 5,8 Kg

#### Materials

Structure iron