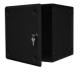

colors

Typology

Utilisation Indoor

Modular metal container constructed with the use of a single square panel assembled with screws.

7 panels form a cube ads the module of the system and it is modular in any direction.

Packaging of 1 box: 7 panels 37x37cm.

It is possible to put wheels under the box to allow the movement, code 30080 (set of 4 wheels).

Data Sheet

Family Box

Typology

Utilisation Indoor

## Colour variant code

BOX/37/S/BI

BOX/37/S/NE

BOX/37/S/GR

Box BOX/37/S