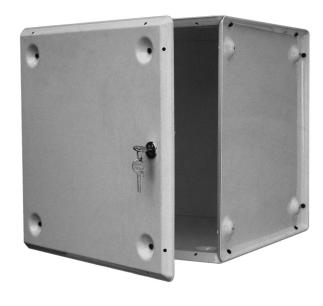

colors

Typology

Utilisation Indoor

Modular metal container constructed with the use of a single square panel assembled with screws.

7 panels form a cube ads the module of the system and it is modular in any direction.

Packaging of 1 box: 7 panels 37x37cm.

It is possible to put wheels under the box to allow the movement, code 30080 (set of 4 wheels).

Data Sheet

Family Box

Typology

Utilisation Indoor

# Dimensions

Height 37 cm
Larghezza 37 cm
Lunghezza 37 cm
Power supply cable 0 cm

length

Weight 5,8 Kg

#### Materials

Structure iron