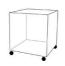

Packaging of 1 box: 7 panels 37x37cm.

It is possible to put wheels under the box to allow the movement, code 30080 (set of 4 wheels).

Data Sheet

Family Box

Typology

Utilisation Indoor

### Accessories

30080 Wheels