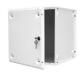

colors

Typology

Utilisation Indoor

Modular metal container constructed with the use of a single square panel assembled with screws.

7 panels form a cube ads the module of the system and it is modular in any direction.

Packaging of 1 box: 7 panels 37x37cm.

It is possible to put wheels under the box to allow the movement, code 30080 (set of 4 wheels).

Data Sheet

Family Box

Typology

Utilisation Indoor

## Colour variant code

BOX/37/S/BI

BOX/37/S/NE

BOX/37/S/GR

Box BOX/37/S