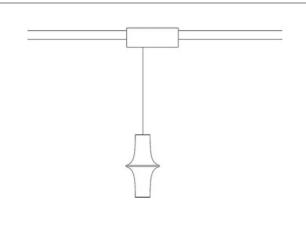

Suspension/Multisocket Schuko lamp with LED source.

Painted aluminium structure.

Electronic driver inside of the binary box driver.

Indoor

Multisocket equipped with three 230V schuko and two USB outlets is available as a lamp accessory. Max power 2.3KW (code 40189).

## **Dimensions**

Height 25 cm
Diameter 12,3 cm
Power supply cable 200 cm

length

#### Materials

Structure aluminium Diffuser methacrylate 040

Voltage 230V
Power unit Included

Mounting Power Supply

Internal

Power supply Electronic power supply