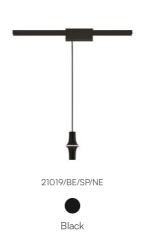

#### Colour variant code

## **Dimensions**

Height 25 cm
Diameter 12,3 cm
Power supply cable 200 cm

length

#### Materials

Structure aluminium Diffuser methacrylate 040

Voltage 230V
Power unit Included

Mounting Power Supply

Internal

Power supply Electronic power supply