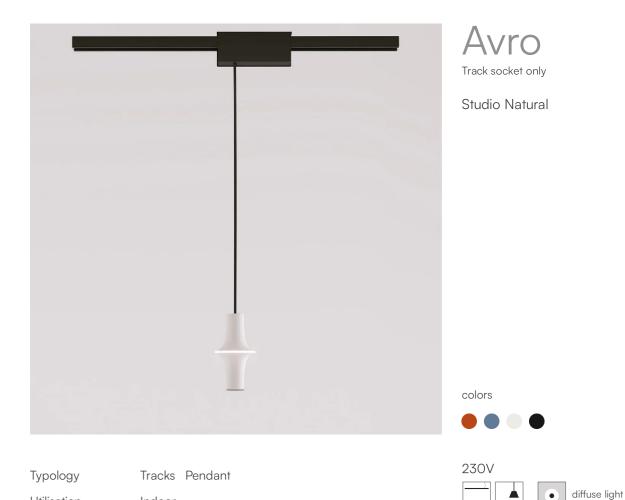

The electrified track can be purchased separately.

Award

Utilisation

Family Avro

Typology Tracks Pendant

Utilisation Indoor

## **Dimensions**

Height 25 cm
Diameter 12,3 cm
Power supply cable 200 cm

length

#### Materials

Structure aluminium Diffuser methacrylate 040

Voltage 230V
Power unit Included

Mounting Power Supply

Internal

Power supply Electronic power supply