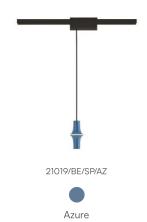

Suspension/Multisocket Schuko lamp with LED source.

Painted aluminium structure.

Electronic driver inside of the binary box driver.

Indoor

Multisocket equipped with three 230V schuko and two USB outlets is available as a lamp accessory. Max power 2.3KW (code 40189).

The electrified track can be purchased separately.

Award

Utilisation





Family Avro

Typology Tracks Pendant

Utilisation Indoor

## **Dimensions**

Height 25 cm
Diameter 12,3 cm
Power supply cable 200 cm

length



#### Materials

Structure aluminium Diffuser methacrylate 040

Voltage 230V
Power unit Included

Mounting Power Supply

Internal

Power supply Electronic power supply

## Certifications











#### Colour variant code











# Accessories



# **40189**Avro multisocket