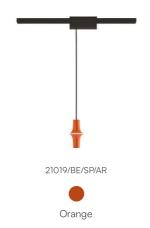

Suspension/Multisocket Schuko lamp with LED source.

Painted aluminium structure.

Electronic driver inside of the binary box driver.

Indoor

Multisocket equipped with three 230V schuko and two USB outlets is available as a lamp accessory. Max power 2.3KW (code 40189).

The electrified track can be purchased separately.

Award

Utilisation





Family Avro

Typology Tracks Pendant

Utilisation Indoor

## **Dimensions**

Height 25 cm
Diameter 12,3 cm
Power supply cable 200 cm

length



#### Materials

Structure aluminium Diffuser methacrylate 040

Voltage 230V
Power unit Included

Mounting Power Supply

Internal

Power supply Electronic power supply

## Certifications











#### Colour variant code











# Accessories



# **40189**Avro multisocket