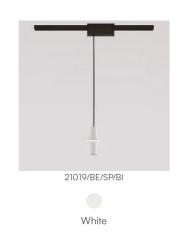

#### Colour variant code

## **Dimensions**

Height 25 cm
Diameter 12,3 cm
Power supply cable 200 cm

length

#### Materials

Structure aluminium Diffuser methacrylate 040

Voltage 230V
Power unit Included

Mounting Power Supply

Internal

Power supply Electronic power supply