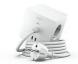

# Accessories

# **40189**Avro multisocket

Suspension/Multisocket Schuko lamp with LED source.

Painted aluminium structure.

Electronic driver inside of the binary box driver.

Indoor

Multisocket equipped with three 230V schuko and two USB outlets is available as a lamp accessory. Max power 2.3KW (code 40189).