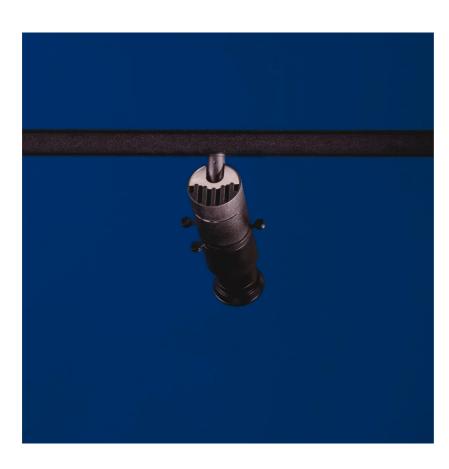

12 W 350 lm

direct light

Adjustable direct-light shaper spotlight with adapter for 48V or 230V electrified track. The polymethylmethacrylate lens group offer a precise control of the light beam. Painted aluminium structure. Ideal for museums and retail applications. Equipped with externally adjustable metal wings that allow the shape of the light beam to be shaped and adjusted for circular, square and rectangular shapes.

# Gallery