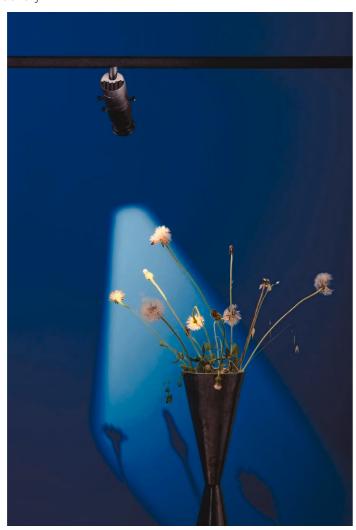

12 W 350 lm

direct light

Adjustable direct-light shaper spotlight with adapter for 48V or 230V electrified track. The polymethylmethacrylate lens group offer a precise control of the light beam. Painted aluminium structure. Ideal for museums and retail applications. Equipped with externally adjustable metal wings that allow the shape of the light beam to be shaped and adjusted for circular, square and rectangular shapes.

# Gallery