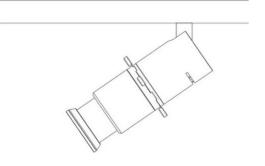

12 W 350 lm

direct light

Adjustable direct-light shaper spotlight with adapter for 48V or 230V electrified track. The polymethylmethacrylate lens group offer a precise control of the light beam. Painted aluminium structure. Ideal for museums and retail applications. Equipped with externally adjustable metal wings that allow the shape of the light beam to be shaped and adjusted for circular, square and rectangular shapes.

### **Dimensions**

Lunghezza 14,5 cm Diameter 5 cm Weight 0.5 Kg