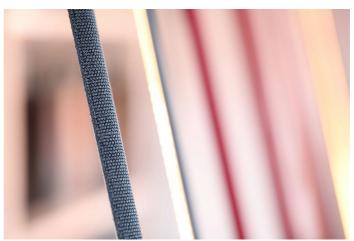

# Elastica

Studio Habits

colors

230V 23 W 2112 lm

indirect light

Typology Ceiling Floor

Indoor

Elastica is a lamp that stretches between the ceiling and the floor, adaptable to different heights and space requirements. It can change slope through the special attachment fixed on the strip of elasticized fabric. It is composed of a strip of elasticized fabric that comes in different colors supporting a flexible dimmable LED circuit. The lamp can be turned on and off simply by pulling the fabric strip. It is fixed at the extremities to a ceiling support and to a counterweight cylindrical base in metal painted of the same color. 24V dimmable driver on the plug, dimmable.

#### Materials

Structure elastic fabric Base aluminium

Voltage23 0VWatt23 WPower unitIncludedLumen2112 ImMounting Power SupplyCRI>80

External Duration 50000 h

Power supply Electronic plug-in power supply Energy
Dimming Dimmer on elastic band CC1 2/0
Energy class F