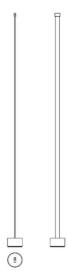

# Elastica

Studio Habits

colors

230V 23 W 2112 lm

indirect light

Typology Ceiling Floor

Indoor

Elastica is a lamp that stretches between the ceiling and the floor, adaptable to different heights and space requirements. It can change slope through the special attachment fixed on the strip of elasticized fabric. It is composed of a strip of elasticized fabric that comes in different colors supporting a flexible dimmable LED circuit. The lamp can be turned on and off simply by pulling the fabric strip. It is fixed at the extremities to a ceiling support and to a counterweight cylindrical base in metal painted of the same color. 24V dimmable driver on the plug, dimmable.

#### **Dimensions**

Height 250/300 - 8 (base) cm

250 cm

Larghezza 3,5 cm

Diameter 13 (base) cm

Power supply cable

length

Weight 5 Kg