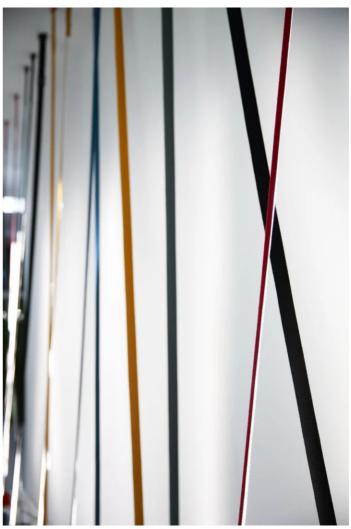

# Elastica

Studio Habits

colors

230V 23 W 2112 lm

indirect light

Typology Ceiling Floor

Indoor

Elastica is a lamp that stretches between the ceiling and the floor, adaptable to different heights and space requirements. It can change slope through the special attachment fixed on the strip of elasticized fabric. It is composed of a strip of elasticized fabric that comes in different colors supporting a flexible dimmable LED circuit. The lamp can be turned on and off simply by pulling the fabric strip. It is fixed at the extremities to a ceiling support and to a counterweight cylindrical base in metal painted of the same color. 24V dimmable driver on the plug, dimmable.

#### **Dimensions**

Height 250/300 - 8 (base) cm

250 cm

Larghezza 3,5 cm

Diameter 13 (base) cm

Power supply cable

length

Weight 5 Kg

#### Materials

Structure elastic fabric Base aluminium

Voltage23 0VWatt23 WPower unitIncludedLumen2112 ImMounting Power SupplyCRI>80

External Duration 50000 h

Power supply Electronic plug-in power supply Energy
Dimming Dimmer on elastic band CC1 2/0
Energy class F