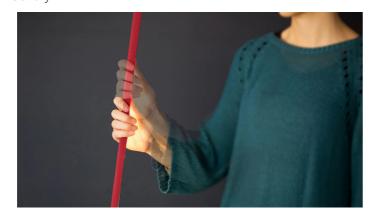

# Elastica

Studio Habits

colors

230V 23 W 2112 lm

indirect light

Typology Ceiling Floor

Indoor

Elastica is a lamp that stretches between the ceiling and the floor, adaptable to different heights and space requirements. It can change slope through the special attachment fixed on the strip of elasticized fabric. It is composed of a strip of elasticized fabric that comes in different colors supporting a flexible dimmable LED circuit. The lamp can be turned on and off simply by pulling the fabric strip. It is fixed at the extremities to a ceiling support and to a counterweight cylindrical base in metal painted of the same color. 24V dimmable driver on the plug, dimmable.

# Gallery