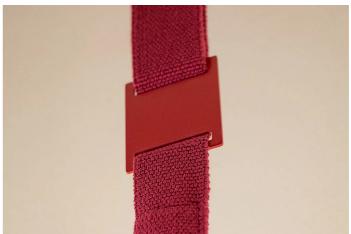

# Elastica

Studio Habits

colors

230V 23 W 2112 lm

indirect light

Typology Ceiling Floor

Indoor

Elastica is a lamp that stretches between the ceiling and the floor, adaptable to different heights and space requirements. It can change slope through the special attachment fixed on the strip of elasticized fabric. It is composed of a strip of elasticized fabric that comes in different colors supporting a flexible dimmable LED circuit. The lamp can be turned on and off simply by pulling the fabric strip. It is fixed at the extremities to a ceiling support and to a counterweight cylindrical base in metal painted of the same color. 24V dimmable driver on the plug, dimmable.

#### Materials

Structure elastic fabric Base aluminium

Voltage23 0VWatt23 WPower unitIncludedLumen2112 ImMounting Power SupplyCRI>80

External Duration 50000 h

Power supply Electronic plug-in power supply Energy
Dimming Dimmer on elastic band CC1 2/0
Energy class F