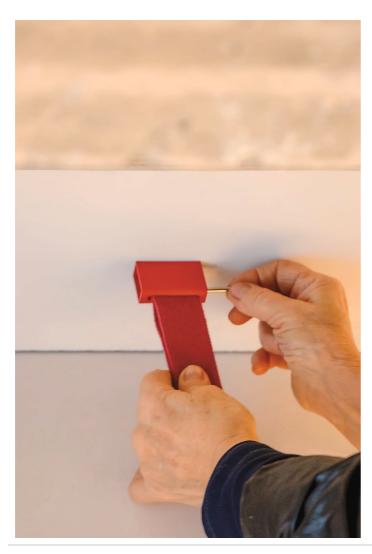

# Elastica

Studio Habits

colors

230V 23 W 2112 lm

indirect light

Typology Ceiling Floor

Indoor

Elastica is a lamp that stretches between the ceiling and the floor, adaptable to different heights and space requirements. It can change slope through the special attachment fixed on the strip of elasticized fabric. It is composed of a strip of elasticized fabric that comes in different colors supporting a flexible dimmable LED circuit. The lamp can be turned on and off simply by pulling the fabric strip. It is fixed at the extremities to a ceiling support and to a counterweight cylindrical base in metal painted of the same color. 24V dimmable driver on the plug, dimmable.