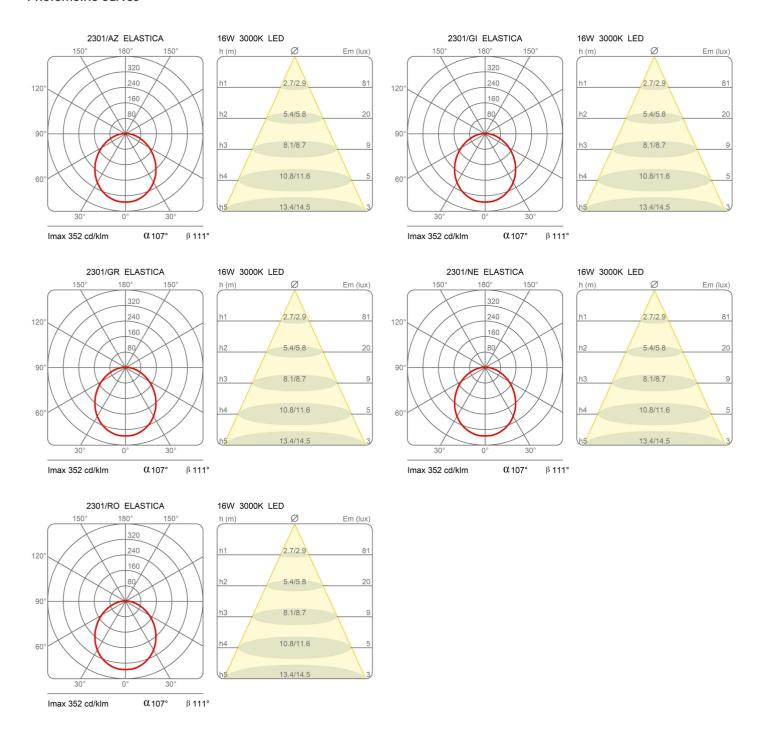

be turned on and off simply by pulling the fabric strip. It is fixed at the extremities to a ceiling support and to a counterweight cylindrical base in metal painted of the same color. 24V dimmable driver on the plug, dimmable.

Award

Utilisation











Family Elastica

Typology Ceiling Floor

Utilisation Indoor

#### **Dimensions**

Height 250/300 - 8 (base) cm

250 cm

Larghezza 3,5 cm

Diameter 13 (base) cm

Power supply cable

length

Weight 5 Kg



#### Materials

Structure elastic fabric Base aluminium

Voltage23 0VWatt23 WPower unitIncludedLumen2112 ImMounting Power SupplyCRI>80

External Duration 50000 h

Power supply Electronic plug-in power supply Energy
Dimming Dimmer on elastic band CC1 2/0
Energy class F

# Certifications







# EcoLabel







#### Photometric curves





### Colour variant code













# Gallery