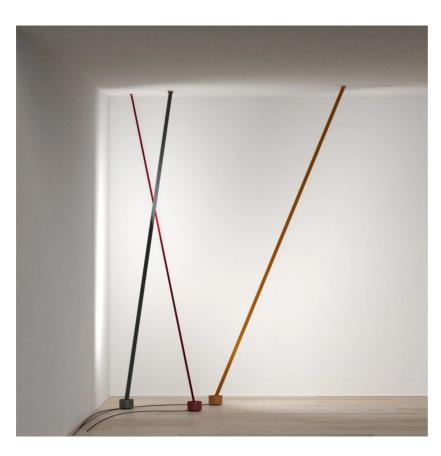

# Elastica

Studio Habits

colors

230V 23 W 2112 lm

indirect light

Typology Ceiling Floor

Indoor

Elastica is a lamp that stretches between the ceiling and the floor, adaptable to different heights and space requirements. It can change slope through the special attachment fixed on the strip of elasticized fabric. It is composed of a strip of elasticized fabric that comes in different colors supporting a flexible dimmable LED circuit. The lamp can be turned on and off simply by pulling the fabric strip. It is fixed at the extremities to a ceiling support and to a counterweight cylindrical base in metal painted of the same color. 24V dimmable driver on the plug, dimmable.

#### **Dimensions**

Height 250/300 - 8 (base) cm

250 cm

Larghezza 3,5 cm

Diameter 13 (base) cm

Power supply cable

length

Weight 5 Kg

#### Materials

Structure elastic fabric Base aluminium

Voltage23 0VWatt23 WPower unitIncludedLumen2112 ImMounting Power SupplyCRI>80

External Duration 50000 h

Power supply Electronic plug-in power supply Energy
Dimming Dimmer on elastic band CC1 2/0
Energy class F