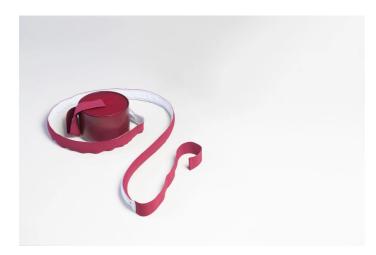

# Elastica

Studio Habits

colors

230V 23 W 2112 lm

indirect light

Typology Ceiling Floor

Indoor

Elastica is a lamp that stretches between the ceiling and the floor, adaptable to different heights and space requirements. It can change slope through the special attachment fixed on the strip of elasticized fabric. It is composed of a strip of elasticized fabric that comes in different colors supporting a flexible dimmable LED circuit. The lamp can be turned on and off simply by pulling the fabric strip. It is fixed at the extremities to a ceiling support and to a counterweight cylindrical base in metal painted of the same color. 24V dimmable driver on the plug, dimmable.

### Colour variant code