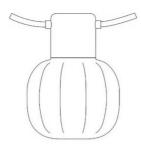

Kiki

Paola Navone

colors

Typology Pendant

Utilisation External

230V 10x 50 W 440 lm (4400lm)

diffuse light

Chain of hanging lights for outdoor use comprised of 10 light points fixed at a distance of 100 cm one from the other on the electrical cable.

Cable length of 15 m for 10 light points.

The support is molded in resin and rubber, black, and cabled for LED bulbs. The diffusor is in rotomolded polyethylene. At the ends of the cable are 2 hooks to hang the chain.

The Kiki lamp allows illuminating a garden and open spaces in order to enjoy them also at night, creating light effects, functional corners and lighted paths, for a pleasant living experience.

Degree of protection: IP44 plug, IP65 device

## **Dimensions**

Height 18,5 cm Lunghezza 1500 cm 14,5 cm Diameter Weight 5.8 Kg