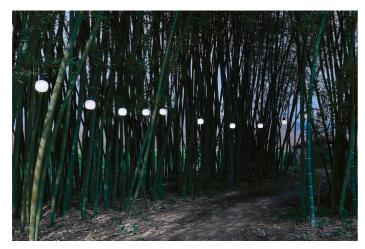

Kiki

Paola Navone

colors

Typology Pendant

Utilisation External

230V 10x 50 W 440 lm (4400lm)

diffuse light

Chain of hanging lights for outdoor use comprised of 10 light points fixed at a distance of 100 cm one from the other on the electrical cable.

Cable length of 15 m for 10 light points.

The support is molded in resin and rubber, black, and cabled for LED bulbs. The diffusor is in rotomolded polyethylene. At the ends of the cable are 2 hooks to hang the chain.

The Kiki lamp allows illuminating a garden and open spaces in order to enjoy them also at night, creating light effects, functional corners and lighted paths, for a pleasant living experience.

Degree of protection: IP44 plug, IP65 device