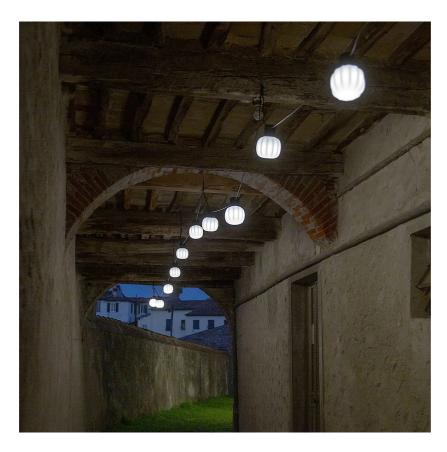

Kiki

Paola Navone

colors

Typology Pendant

Utilisation External

230V 10x 50 W 440 lm (4400lm)

diffuse light

Chain of hanging lights for outdoor use comprised of 10 light points fixed at a distance of 100 cm one from the other on the electrical cable.

Cable length of 15 m for 10 light points.

The support is molded in resin and rubber, black, and cabled for LED bulbs. The diffusor is in rotomolded polyethylene. At the ends of the cable are 2 hooks to hang the chain.

The Kiki lamp allows illuminating a garden and open spaces in order to enjoy them also at night, creating light effects, functional corners and lighted paths, for a pleasant living experience.

Degree of protection: IP44 plug, IP65 device