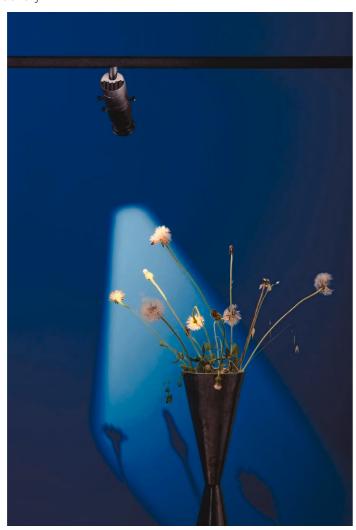

otlight

Utilisation Indoor

Typology

12 W 350 lm





direct light

Adjustable direct-light shaper spotlight with adapter for 48V or 230V electrified track. The polymethylmethacrylate lens group offer a precise control of the light beam. Painted aluminium structure. Ideal for museums and retail applications. Equipped with externally adjustable metal wings that allow the shape of the light beam to be shaped and adjusted for circular, square and rectangular shapes.

S23 2905/230



Family S23
Typology Spotlight
Utilisation Indoor

### **Dimensions**

Lunghezza 14,5 cm

Diameter 5 cm

Weight 0.5 Kg



#### Materials

Watt 12 W
Lumen 350 lm
CRI >90
Duration 50000 h
CCT 3000 K

Energy class

## Certifications









### Colour variant code

2905/230/BI



2905/230/NE



Black



# Gallery





### Accessories



**5958**Power supply



**5959** Power supply



**5955** Electrified tracks



**5957** Electrified tracks



**5956** Electrified tracks



Hanging cable with terminal canopy (3m)



5961 Joint



**5960**Joint

5965



**5962**Joint



**5963** Joint



ACCESSORIES

**5967**Ceiling connector



**5964** Closed head