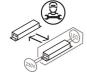

direct light

Adjustable direct-light shaper spotlight with adapter for 48V or 230V electrified track. The polymethylmethacrylate lens group offer a precise control of the light beam. Painted aluminium structure. Ideal for museums and retail applications. Equipped with externally adjustable metal wings that allow the shape of the light beam to be shaped and adjusted for circular, square and rectangular shapes.

### Accessories

**5958**Power supply

**5959** Power supply

**5955** Electrified tracks

**5957** Electrified tracks

**5956** Electrified tracks

Hanging cable with terminal canopy (3m)

5961 Joint