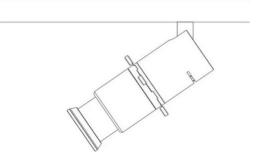

direct light

Adjustable direct-light shaper spotlight with adapter for 48V or 230V electrified track. The polymethylmethacrylate lens group offer a precise control of the light beam. Painted aluminium structure. Ideal for museums and retail applications. Equipped with externally adjustable metal wings that allow the shape of the light beam to be shaped and adjusted for circular, square and rectangular shapes.

S23 2905/230

Family S23
Typology Spotlight
Utilisation Indoor