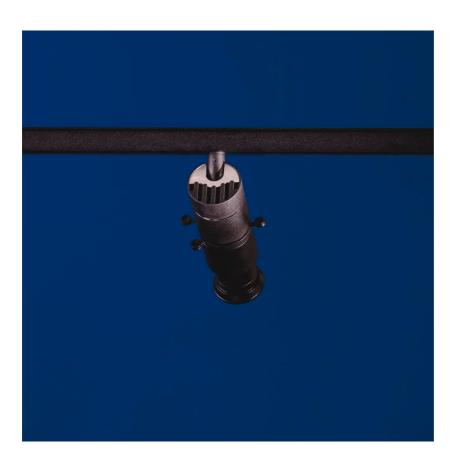

direct light

Adjustable direct-light shaper spotlight with adapter for 48V or 230V electrified track. The polymethylmethacrylate lens group offer a precise control of the light beam. Painted aluminium structure. Ideal for museums and retail applications. Equipped with externally adjustable metal wings that allow the shape of the light beam to be shaped and adjusted for circular, square and rectangular shapes.

# Gallery