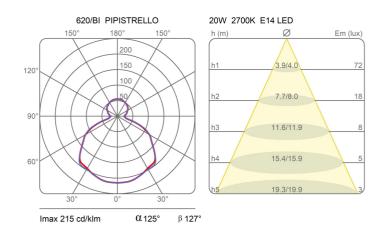

|               |                  |  |
| Voltage                           | 230V                                 | 4 X Watt      | 18 W E14         |  |
| Dimming                           | No dimmable                          | Lumen         | 470 lm (1880 lm) |  |
| -                                 |                                      | CRI           | >80              |  |
|                                   |                                      | Duration      | 25000 h          |  |
|                                   |                                      | CCT<br>Energy | 2700 K           |  |
|                                   |                                      | class         | F                |  |

## Certifications





## Photometric curves





## Gallery













Pipistrello 620