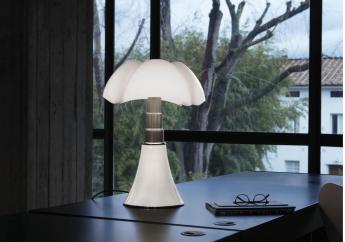

|                  |  |
| Voltage                           | 230V                                 | 4 X Watt      | 18 W E14         |  |
| Dimming                           | No dimmable                          | Lumen         | 470 lm (1880 lm) |  |
| -                                 |                                      | CRI           | >80              |  |
|                                   |                                      | Duration      | 25000 h          |  |
|                                   |                                      | CCT<br>Energy | 2700 K           |  |
|                                   |                                      | class         | F                |  |

## Certifications





## Photometric curves





## Gallery













Pipistrello 620