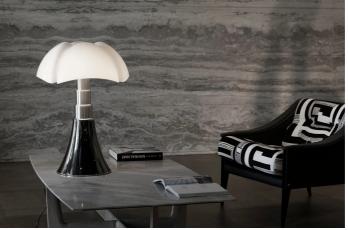

|  |
| Voltage                           | 230V                                 | 4 X Watt      | 18 W E14         |  |
| Dimming                           | No dimmable                          | Lumen         | 470 lm (1880 lm) |  |
| -                                 |                                      | CRI           | >80              |  |
|                                   |                                      | Duration      | 25000 h          |  |
|                                   |                                      | CCT<br>Energy | 2700 K           |  |
|                                   |                                      | class         | F                |  |

## Certifications





## Photometric curves





## Gallery













Pipistrello 620