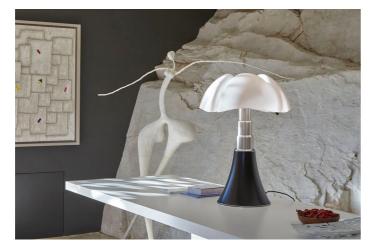

|               |                  |  |
| Voltage                           | 230V                                 | 4 X Watt      | 18 W E14         |  |
| Dimming                           | No dimmable                          | Lumen         | 470 lm (1880 lm) |  |
| -                                 |                                      | CRI           | >80              |  |
|                                   |                                      | Duration      | 25000 h          |  |
|                                   |                                      | CCT<br>Energy | 2700 K           |  |
|                                   |                                      | class         | F                |  |

## Certifications





## Photometric curves





## Gallery













Pipistrello 620