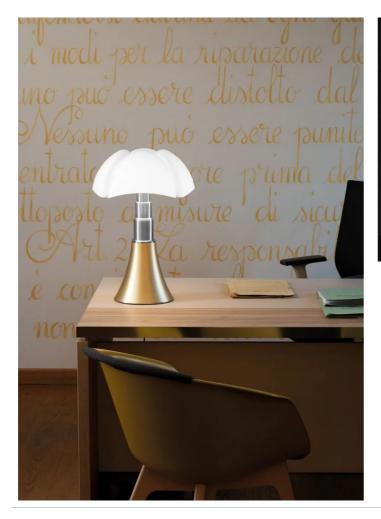

|               |                  |  |
| Voltage                           | 230V                                 | 4 X Watt      | 18 W E14         |  |
| Dimming                           | No dimmable                          | Lumen         | 470 lm (1880 lm) |  |
| -                                 |                                      | CRI           | >80              |  |
|                                   |                                      | Duration      | 25000 h          |  |
|                                   |                                      | CCT<br>Energy | 2700 K           |  |
|                                   |                                      | class         | F                |  |

## Certifications





## Photometric curves





## Gallery













Pipistrello 620