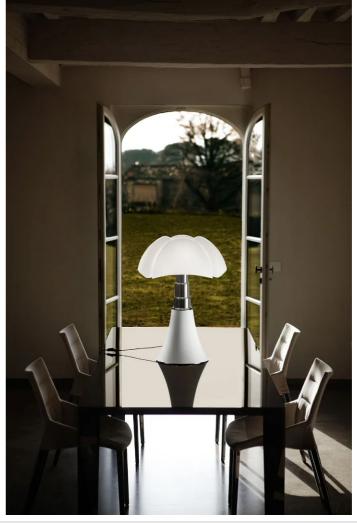

|               |                  |  |
| Voltage                           | 230V                                 | 4 X Watt      | 18 W E14         |  |
| Dimming                           | No dimmable                          | Lumen         | 470 lm (1880 lm) |  |
| -                                 |                                      | CRI           | >80              |  |
|                                   |                                      | Duration      | 25000 h          |  |
|                                   |                                      | CCT<br>Energy | 2700 K           |  |
|                                   |                                      | class         | F                |  |

## Certifications





## Photometric curves





## Gallery













Pipistrello 620