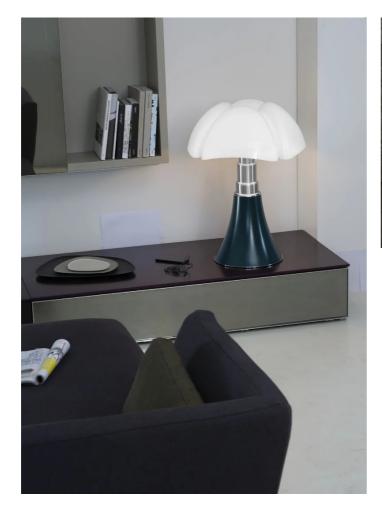

|  |
| Voltage                           | 230V                                 | 4 X Watt      | 18 W E14         |  |
| Dimming                           | No dimmable                          | Lumen         | 470 lm (1880 lm) |  |
| -                                 |                                      | CRI           | >80              |  |
|                                   |                                      | Duration      | 25000 h          |  |
|                                   |                                      | CCT<br>Energy | 2700 K           |  |
|                                   |                                      | class         | F                |  |

## Certifications





## Photometric curves





## Gallery













Pipistrello 620